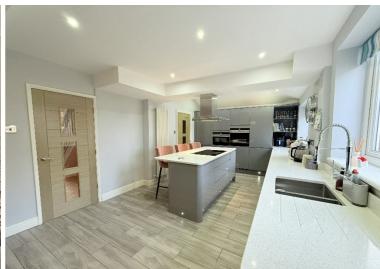

## **Property Description**

A very well presented four bedroom semi-detached family home situated in a most sought after location. Offering accommodation comprising a superb open plan family kitchen/diner, formal lounge, utility room, guest W.C, four piece family bathroom, rear garden and driveway parking

## **Rooms & Measurements**

Lounge to Front - 4.72m x 3.56m (15'6" x 11'8")

Superb Open Plan Family Kitchen - 8.59m x 3.78m (28'2" x 12'5")

Dining Area - 3.96m x 2.36m (13'0" x 7'9")

Utility Room - 1.88m x 1.63m (6'2" x 5'4")