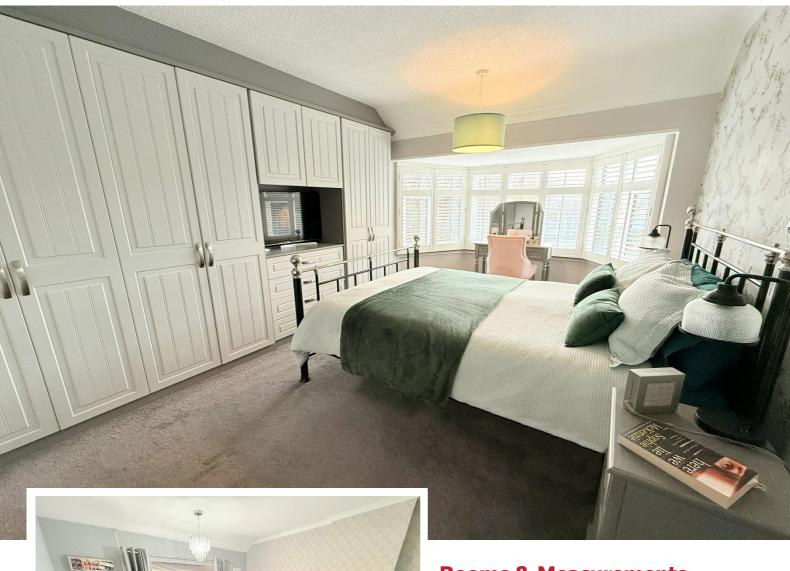

Guest WC

Ground Floor Bedroom Four to Front - 3.35m x 1.68m (11'0" x 5'6")

Bedroom One to Front -  $4.95m\,x\,3.05m$  (16'3" x 10'0")

Bedroom Two to Rear - 3.81m x 3.66m (12'6" x 12'0")

Bedroom Three to Front - 2.79m x 2.29m (9'2" x 7'6")