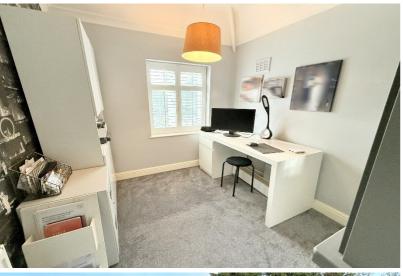

Guest WC

Ground Floor Bedroom Four to Front - 3.35m x 1.68m (11'0" x 5'6")

Bedroom One to Front -  $4.95m\,x\,3.05m$  (16'3" x 10'0")

Bedroom Two to Rear - 3.81m x 3.66m (12'6" x 12'0")

Bedroom Three to Front - 2.79m x 2.29m (9'2" x 7'6")