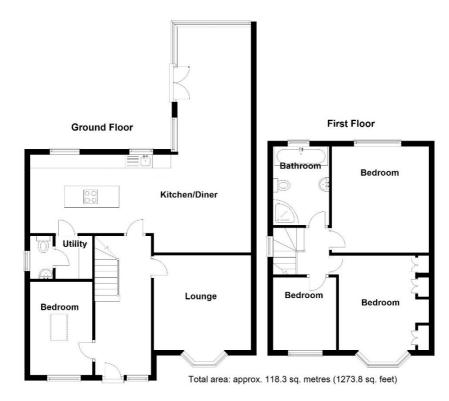

## **Rooms & Measurements**

Lounge to Front - 4.72m x 3.56m (15'6" x 11'8")

Superb Open Plan Family Kitchen - 8.59m x 3.78m (28'2" x 12'5")

Dining Area - 3.96m x 2.36m (13'0" x 7'9")

Utility Room - 1.88m x 1.63m (6'2" x 5'4")

Guest WC

Ground Floor Bedroom Four to Front - 3.35m x 1.68m (11'0" x 5'6")

Bedroom One to Front -  $4.95m\,x\,3.05m$  (16'3" x 10'0")

Bedroom Two to Rear - 3.81m x 3.66m (12'6" x 12'0")

Bedroom Three to Front - 2.79m x 2.29m (9'2" x 7'6")