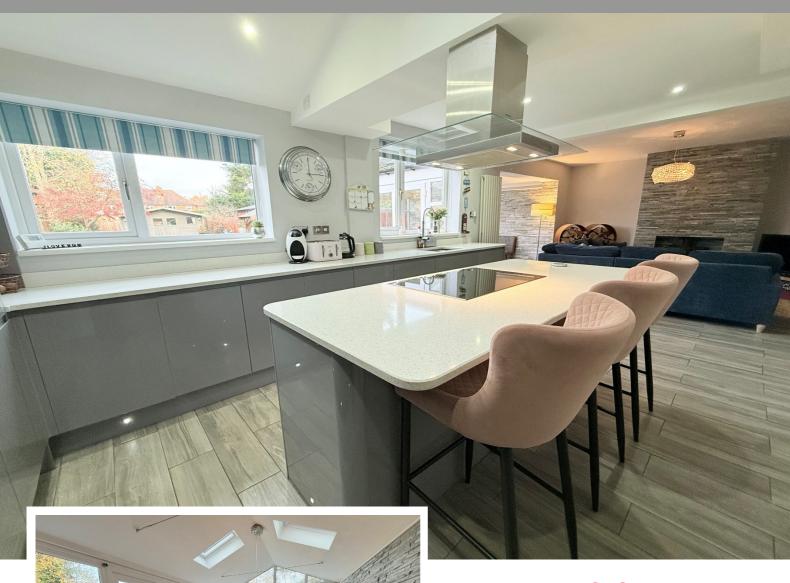

## **Property Description**

A very well presented four bedroom semi-detached family home situated in a most sought after location. Offering accommodation comprising a superb open plan family kitchen/diner, formal lounge, utility room, guest W.C, four piece family bathroom, rear garden and driveway parking

## **Rooms & Measurements**

Lounge to Front - 4.72m x 3.56m (15'6" x 11'8")

Superb Open Plan Family Kitchen - 8.59m x 3.78m (28'2" x 12'5")

Dining Area - 3.96m x 2.36m (13'0" x 7'9")

Utility Room - 1.88m x 1.63m (6'2" x 5'4")