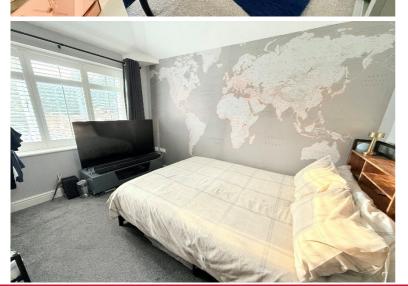

Guest WC

Ground Floor Bedroom Four to Front - 3.35m x 1.68m (11'0" x 5'6")

Bedroom One to Front -  $4.95m\,x\,3.05m$  (16'3" x 10'0")

Bedroom Two to Rear - 3.81m x 3.66m (12'6" x 12'0")

Bedroom Three to Front - 2.79m x 2.29m (9'2" x 7'6")