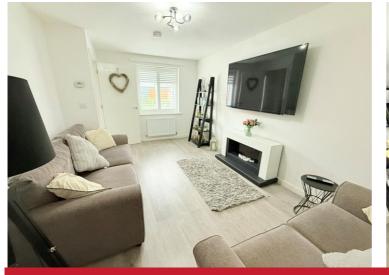

## **Rooms & Measurements**

Lounge to Front 4.75m x 2.97m (15'7" x 9'9")

Modern Kitchen/Diner to Rear 4.11m x 3.2m (13'6" x 10'6")

Guest W.C

Bedroom One to Front 4.14m max x 3.2m (13'7" max x 10'6")

Bedroom Two to Rear 4.75m x 2.03m (15'7" x 6'8")