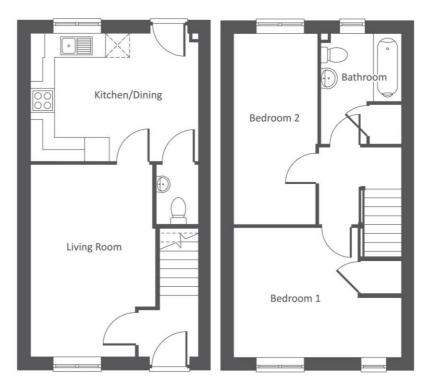

## **Rooms & Measurements**

Lounge to Front 4.75m x 2.97m (15'7" x 9'9")

Modern Kitchen/Diner to Rear 4.11m x 3.2m (13'6" x 10'6")

Guest W.C

Bedroom One to Front 4.14m max x 3.2m (13'7" max x 10'6")

Bedroom Two to Rear 4.75m x 2.03m (15'7" x 6'8")

Modern Family Bathroom to Rear 2.64m max x 1.98m max (8'8" max x 6'6" max)