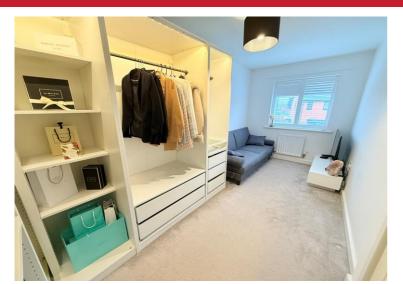

## **Rooms & Measurements**

Lounge to Front 4.75m x 2.97m (15'7" x 9'9")

Modern Kitchen/Diner to Rear 4.11m x 3.2m (13'6" x 10'6")

Guest W.C

Bedroom One to Front 4.14m max x 3.2m (13'7" max x 10'6")

Bedroom Two to Rear 4.75m x 2.03m (15'7" x 6'8")