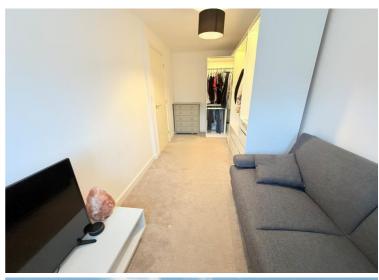

## **Rooms & Measurements**

Lounge to Front 4.75m x 2.97m (15'7" x 9'9")

Modern Kitchen/Diner to Rear 4.11m x 3.2m (13'6" x 10'6")

Guest W.C

Bedroom One to Front 4.14m max x 3.2m (13'7" max x 10'6")

Bedroom Two to Rear 4.75m x 2.03m (15'7" x 6'8")