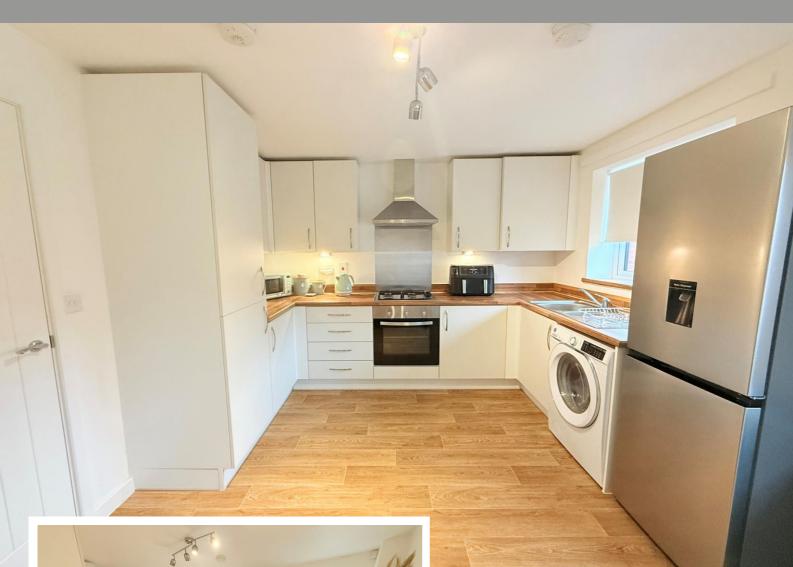

## **Rooms & Measurements**

Lounge to Front 4.75m x 2.97m (15'7" x 9'9")

Modern Kitchen/Diner to Rear 4.11m x 3.2m (13'6" x 10'6")

Guest W.C

Bedroom One to Front 4.14m max x 3.2m (13'7" max x 10'6")

Bedroom Two to Rear 4.75m x 2.03m (15'7" x 6'8")