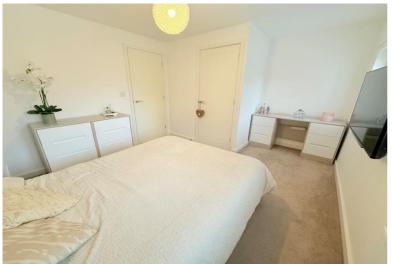

## **Rooms & Measurements**

Lounge to Front 4.75m x 2.97m (15'7" x 9'9")

Modern Kitchen/Diner to Rear 4.11m x 3.2m (13'6" x 10'6")

Guest W.C

Bedroom One to Front 4.14m max x 3.2m (13'7" max x 10'6")

Bedroom Two to Rear 4.75m x 2.03m (15'7" x 6'8")