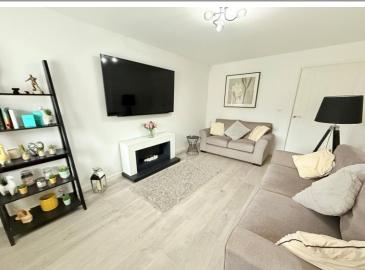

## **Rooms & Measurements**

Lounge to Front 4.75m x 2.97m (15'7" x 9'9")

Modern Kitchen/Diner to Rear 4.11m x 3.2m (13'6" x 10'6")

Guest W.C

Bedroom One to Front 4.14m max x 3.2m (13'7" max x 10'6")

Bedroom Two to Rear 4.75m x 2.03m (15'7" x 6'8")