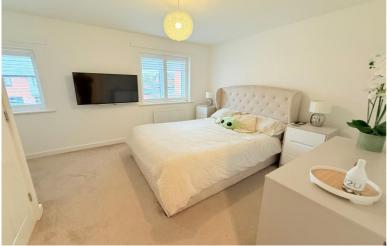

## **Rooms & Measurements**

Lounge to Front 4.75m x 2.97m (15'7" x 9'9")

Modern Kitchen/Diner to Rear 4.11m x 3.2m (13'6" x 10'6")

Guest W.C

Bedroom One to Front 4.14m max x 3.2m (13'7" max x 10'6")

Bedroom Two to Rear 4.75m x 2.03m (15'7" x 6'8")