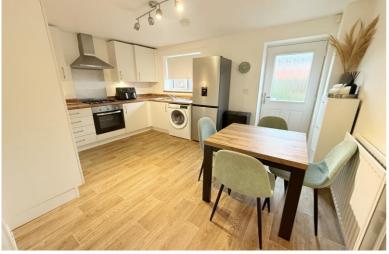

## **Rooms & Measurements**

Lounge to Front 4.75m x 2.97m (15'7" x 9'9")

Modern Kitchen/Diner to Rear 4.11m x 3.2m (13'6" x 10'6")

Guest W.C

Bedroom One to Front 4.14m max x 3.2m (13'7" max x 10'6")

Bedroom Two to Rear 4.75m x 2.03m (15'7" x 6'8")