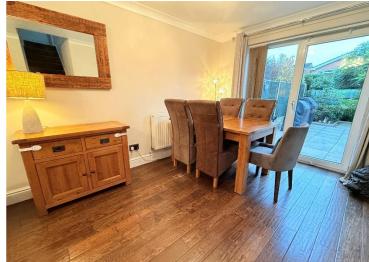

## **Rooms & Measurements**

Lounge Area to Front 3.43m x 3.78m (11'3" x 12'4")

Dining Area to Rear 2.64m x 3.42m (8'7" x 11'2")

Re-Fitted Kitchen to Rear 3.4m x 2.34m (11'1" x 7'8")

Bedroom One to Rear 3.27m x 4.21m (10'8" x 13'9")