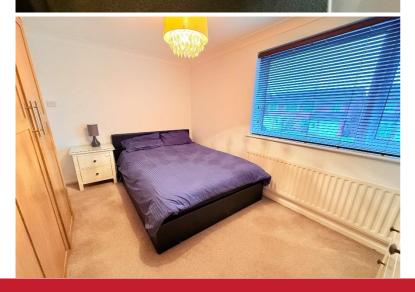

## **Rooms & Measurements**

Lounge Area to Front 3.43m x 3.78m (11'3" x 12'4")

Dining Area to Rear 2.64m x 3.42m (8'7" x 11'2")

Re-Fitted Kitchen to Rear 3.4m x 2.34m (11'1" x 7'8")

Bedroom One to Rear 3.27m x 4.21m (10'8" x 13'9")