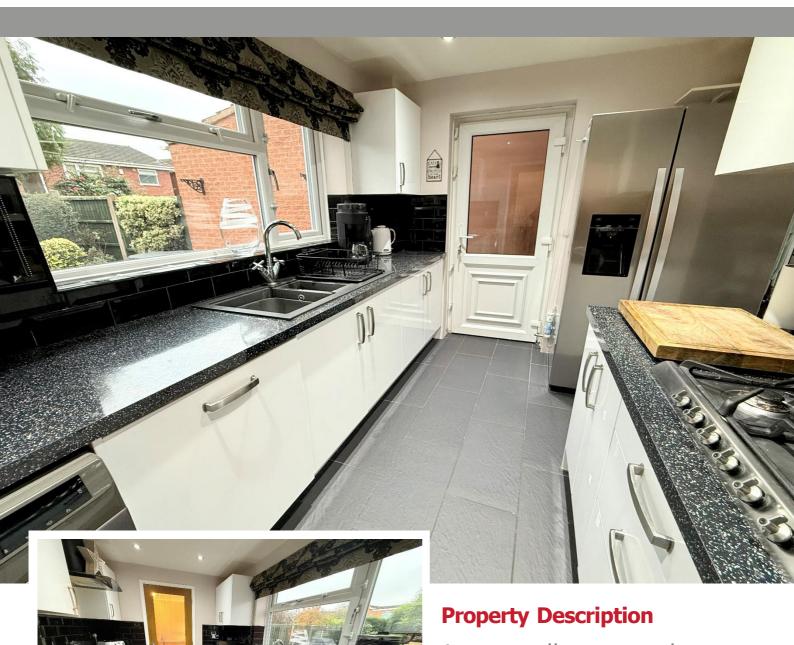

## **Rooms & Measurements**

Lounge Area to Front 3.43m x 3.78m (11'3" x 12'4")

Dining Area to Rear 2.64m x 3.42m (8'7" x 11'2")

Re-Fitted Kitchen to Rear 3.4m x 2.34m (11'1" x 7'8")

Bedroom One to Rear 3.27m x 4.21m (10'8" x 13'9")