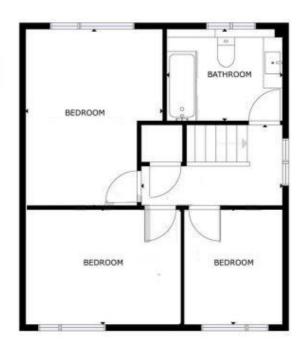

## **Rooms & Measurements**

Lounge Area to Front 3.43m x 3.78m (11'3" x 12'4")

Dining Area to Rear 2.64m x 3.42m (8'7" x 11'2")

Re-Fitted Kitchen to Rear 3.4m x 2.34m (11'1" x 7'8")

Bedroom One to Rear 3.27m x 4.21m (10'8" x 13'9")

Bedroom Two to Front 3.69m x 2.74m (12'1" x 8'11")

Bedroom Three to Front 2.35m x 2.74m (7'8" x 8'11")

Family Bathroom to Rear 2.77m x 2.19m (9'1" x 7'2")