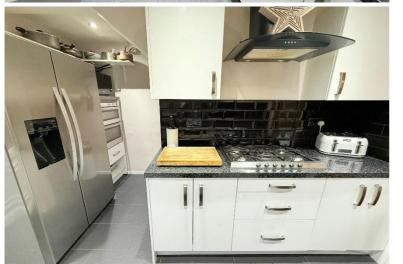

## **Rooms & Measurements**

Lounge Area to Front 3.43m x 3.78m (11'3" x 12'4")

Dining Area to Rear 2.64m x 3.42m (8'7" x 11'2")

Re-Fitted Kitchen to Rear 3.4m x 2.34m (11'1" x 7'8")

Bedroom One to Rear 3.27m x 4.21m (10'8" x 13'9")