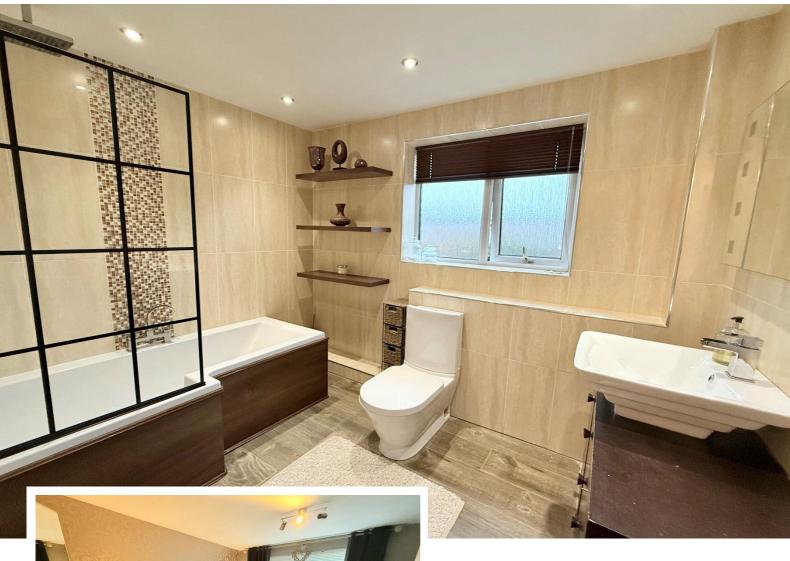

Bedroom Two to Front 3.69m x 2.74m (12'1" x 8'11")

Bedroom Three to Front 2.35m x 2.74m (7'8" x 8'11")

Family Bathroom to Rear 2.77m x 2.19m (9'1" x 7'2")