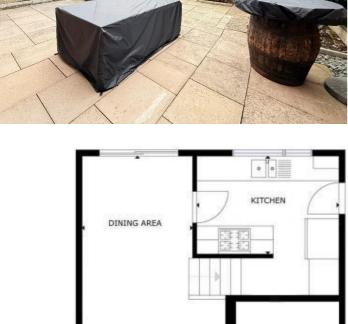

## **Rooms & Measurements**

Lounge Area to Front 3.43m x 3.78m (11'3" x 12'4")

Dining Area to Rear 2.64m x 3.42m (8'7" x 11'2")

Re-Fitted Kitchen to Rear 3.4m x 2.34m (11'1" x 7'8")

Bedroom One to Rear 3.27m x 4.21m (10'8" x 13'9")

Bedroom Two to Front 3.69m x 2.74m (12'1" x 8'11")

Bedroom Three to Front 2.35m x 2.74m (7'8" x 8'11")

Family Bathroom to Rear 2.77m x 2.19m (9'1" x 7'2")