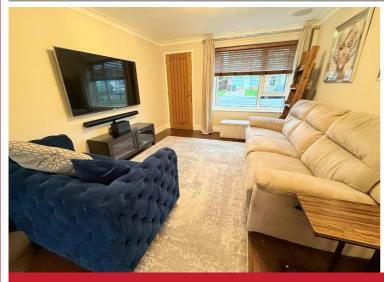

## **Rooms & Measurements**

Lounge Area to Front 3.43m x 3.78m (11'3" x 12'4")

Dining Area to Rear 2.64m x 3.42m (8'7" x 11'2")

Re-Fitted Kitchen to Rear 3.4m x 2.34m (11'1" x 7'8")

Bedroom One to Rear 3.27m x 4.21m (10'8" x 13'9")

Current council tax band – D

LIVING ROOM

www.smart-homes.co.uk 0121 744 4144

Garage

Agents Note: Whilst every care has been taken to prepare these particulars, they are for guidance purposes only. We believe all information to be correct from the day of marketing however, we advise and recommend that your conveyancer and or surveyor verifies all information supplied. All measurements are approximate are for general guidance purposes only and whilst every care has been taken to ensure their accuracy, they should not be relied upon and potential buyers are advised to recheck the measurements.