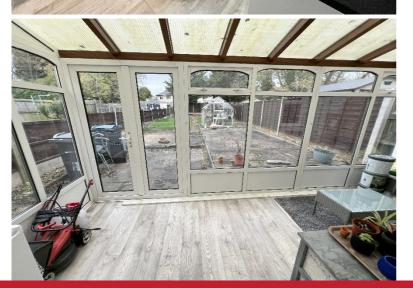

## **Rooms & Measurements**

Lounge to Front - 4.95m x 4.09m (16'3" (into bay) x 13'5")

Kitchen to Rear - 3.18m x 2.84m (10'5" x 9'4")

Ground Floor Shower Room - 1.73m x 1.93m (5'8" x 6'4")

Conservatory to Rear - 5m x 1.98m (16'5" x 6'6")