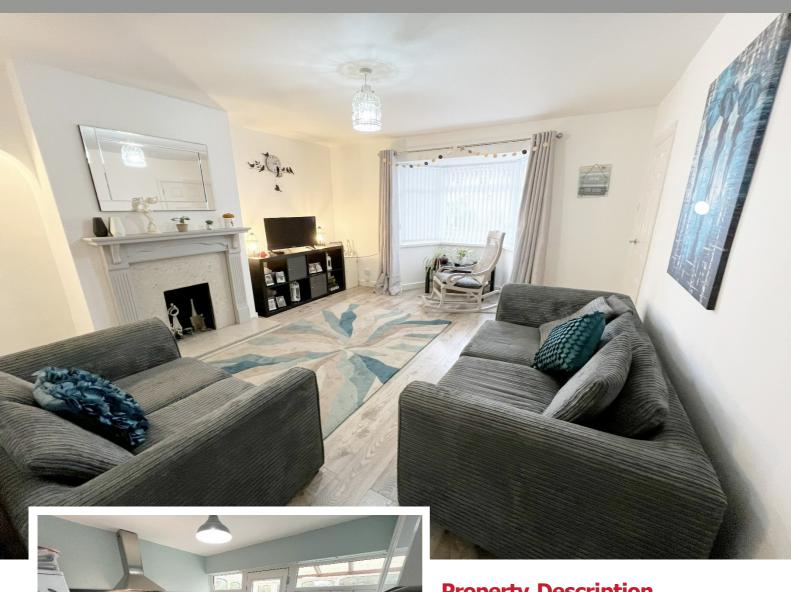

## **Property Description**

An extremely well-presented end-terraced property briefly affording, three double bedrooms, lounge, breakfast kitchen, downstairs shower room, conservatory, good sized rear garden. UPVC double glazing and gas central heating

## **Rooms & Measurements**

Lounge to Front - 4.95m x 4.09m (16'3" (into bay) x 13'5")

Kitchen to Rear - 3.18m x 2.84m (10'5" x 9'4")

Ground Floor Shower Room - 1.73m x 1.93m (5'8" x 6'4")

Conservatory to Rear - 5m x 1.98m (16'5" x 6'6")