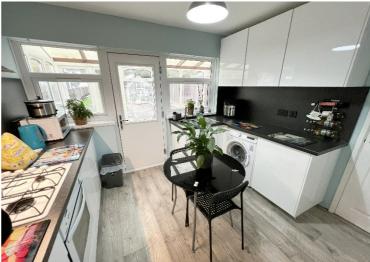

## **Property Description**

An extremely well-presented end-terraced property briefly affording, three double bedrooms, lounge, breakfast kitchen, downstairs shower room, conservatory, good sized rear garden. UPVC double glazing and gas central heating

## **Rooms & Measurements**

Lounge to Front - 4.95m x 4.09m (16'3" (into bay) x 13'5")

Kitchen to Rear - 3.18m x 2.84m (10'5" x 9'4")

Ground Floor Shower Room - 1.73m x 1.93m (5'8" x 6'4")

Conservatory to Rear - 5m x 1.98m (16'5" x 6'6")