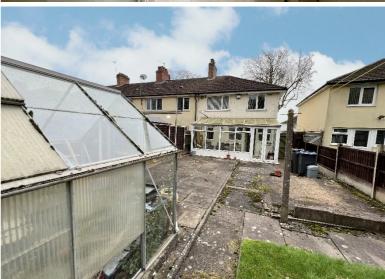

## **Property Description**

An extremely well-presented end-terraced property briefly affording, three double bedrooms, lounge, breakfast kitchen, downstairs shower room, conservatory, good sized rear garden. UPVC double glazing and gas central heating

## **Rooms & Measurements**

Lounge to Front - 4.95m x 4.09m (16'3" (into bay) x 13'5")

Kitchen to Rear - 3.18m x 2.84m (10'5" x 9'4")

Ground Floor Shower Room - 1.73m x 1.93m (5'8" x 6'4")

Conservatory to Rear - 5m x 1.98m (16'5" x 6'6")