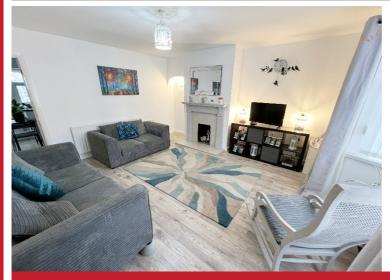

## **Property Description**

An extremely well-presented end-terraced property briefly affording, three double bedrooms, lounge, breakfast kitchen, downstairs shower room, conservatory, good sized rear garden. UPVC double glazing and gas central heating

## **Rooms & Measurements**

Lounge to Front - 4.95m x 4.09m (16'3" (into bay) x 13'5")

Kitchen to Rear - 3.18m x 2.84m (10'5" x 9'4")

Ground Floor Shower Room - 1.73m x 1.93m (5'8" x 6'4")

Conservatory to Rear - 5m x 1.98m (16'5" x 6'6")