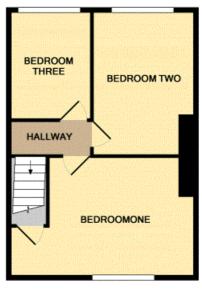

## **Rooms & Measurements**

Lounge to Front - 4.95m x 4.09m (16'3" (into bay) x 13'5")

Kitchen to Rear - 3.18m x 2.84m (10'5" x 9'4")

Ground Floor Shower Room - 1.73m x 1.93m (5'8" x 6'4")

Conservatory to Rear - 5m x 1.98m (16'5" x 6'6")

Bedroom One to Front - 5.18m x 3.25m (17'0" (max) x 10'8")

Bedroom Two to Rear - 3.84m x 2.79m (12'7" x 9'2")

Bedroom Three to Rear - 2.9m x 2.26m (9'6" x 7'5")

316 Stratford Road Shirley Solihull B90 3DN www.smart-homes.co.uk 0121 744 4144 Agents Note: Whilst every care has been taken to prepare these particulars, they are for guidance purposes only. We believe all information to be correct from the day of marketing however, we advise and recommend that your conveyancer and or surveyor verifies all information supplied. All measurements are approximate are for general guidance purposes only and whilst every care has been taken to ensure their accuracy, they should not be relied upon and potential buyers are advised to recheck the measurements.