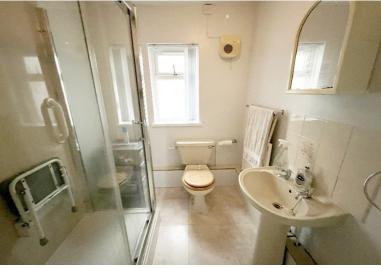

## **Rooms & Measurements**

Lounge to Front - 4.95m x 4.09m (16'3" (into bay) x 13'5")

Kitchen to Rear - 3.18m x 2.84m (10'5" x 9'4")

Ground Floor Shower Room - 1.73m x 1.93m (5'8" x 6'4")

Conservatory to Rear - 5m x 1.98m (16'5" x 6'6")