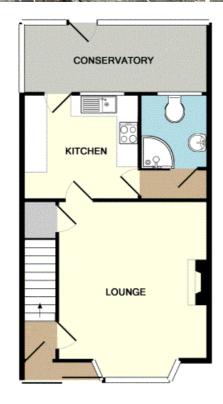

## **Rooms & Measurements**

Lounge to Front - 4.95m x 4.09m (16'3" (into bay) x 13'5")

Kitchen to Rear - 3.18m x 2.84m (10'5" x 9'4")

Ground Floor Shower Room - 1.73m x 1.93m (5'8" x 6'4")

Conservatory to Rear - 5m x 1.98m (16'5" x 6'6")