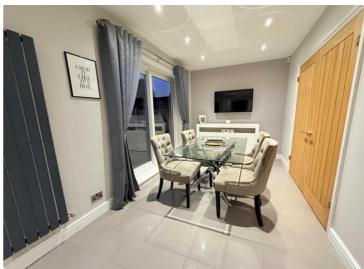

### **Property Description**

A spacious and very well presented semidetached family home offering accommodation comprising spacious lounge, open plan re-fitted kitchen/diner, large utility room, guest W.C, three bedrooms, .re-fitted family bathroom, large rear garden, garage and driveway parking. The property further benefits from CCTV & an alarm system

#### **Rooms & Measurements**

Lounge to Front 5m x 3.45m (16'5" x 11'4")

Open Plan Dining Kitchen to Rear 6.6m max x 4.17m max (21'8" max x 13'8" max)

Large Utility Room 4.17m x 2.34m (13'8" x 7'8")

Guest W.C