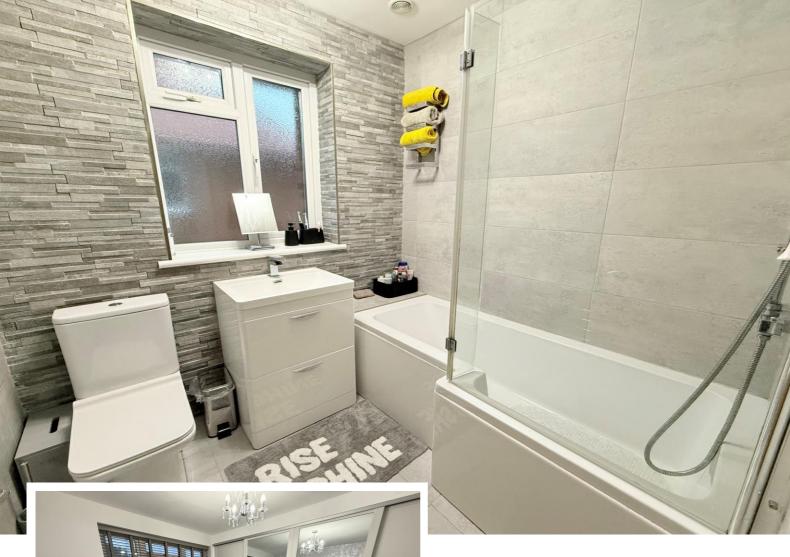

Bedroom One to Rear 3.48m x 2.79m (11'5" x 9'2")

Bedroom Two to Front 3.43m x 2.84m (11'3" x 9'4")

Bedroom Three to Rear 2.97m x 2.01m (9'9" x 6'7")

Re-Fitted Family Bathroom to Side 2.06m x 1.96m (6'9" x 6'5")