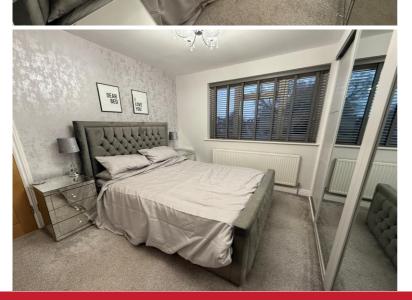

Bedroom One to Rear 3.48m x 2.79m (11'5" x 9'2")

Bedroom Two to Front 3.43m x 2.84m (11'3" x 9'4")

Bedroom Three to Rear 2.97m x 2.01m (9'9" x 6'7")

Re-Fitted Family Bathroom to Side 2.06m x 1.96m (6'9" x 6'5")