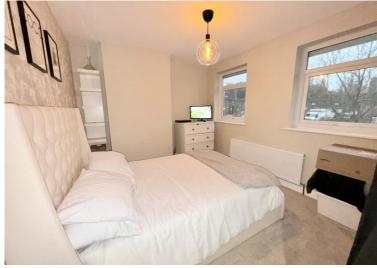

Bedroom One to Rear 3.48m x 2.79m (11'5" x 9'2")

Bedroom Two to Front 3.43m x 2.84m (11'3" x 9'4")

Bedroom Three to Rear 2.97m x 2.01m (9'9" x 6'7")

Re-Fitted Family Bathroom to Side 2.06m x 1.96m (6'9" x 6'5")