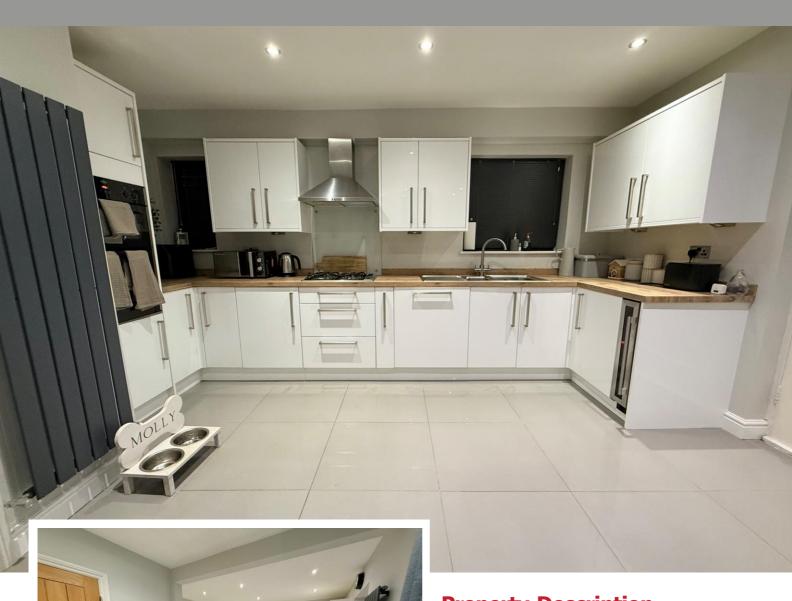

### **Property Description**

A spacious and very well presented semidetached family home offering accommodation comprising spacious lounge, open plan re-fitted kitchen/diner, large utility room, guest W.C, three bedrooms, .re-fitted family bathroom, large rear garden, garage and driveway parking. The property further benefits from CCTV & an alarm system

#### **Rooms & Measurements**

Lounge to Front 5m x 3.45m (16'5" x 11'4")

Open Plan Dining Kitchen to Rear 6.6m max x 4.17m max (21'8" max x 13'8" max)

Large Utility Room 4.17m x 2.34m (13'8" x 7'8")

Guest W.C