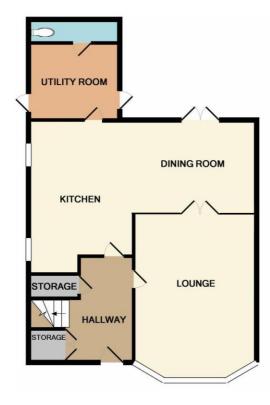

#### **Rooms & Measurements**

Lounge to Front 5m x 3.45m (16'5" x 11'4")

Open Plan Dining Kitchen to Rear 6.6m max x 4.17m max (21'8" max x 13'8" max)

Large Utility Room 4.17m x 2.34m (13'8" x 7'8")

Guest W.C