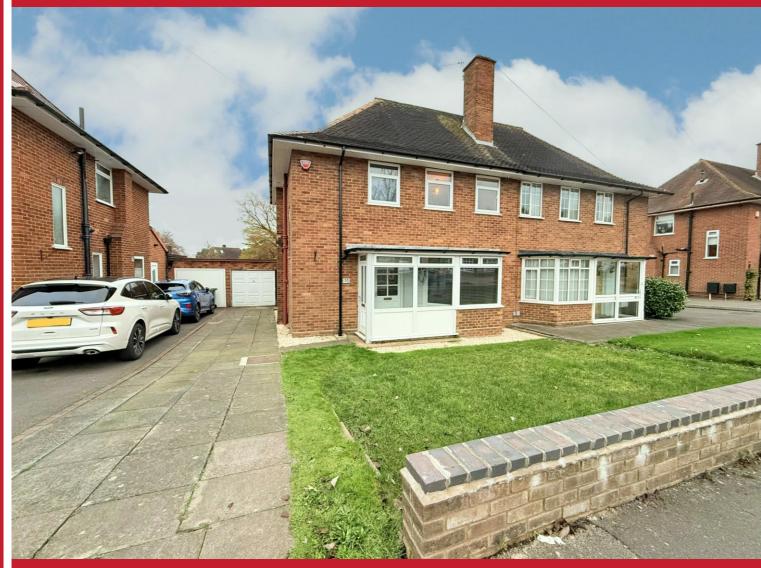

# **Tanhouse Farm Road**Solihull

- A Very Well Presented Three Bedroom Family Home
- Re-Fitted Kitchen/Diner & Family Bathroom
- Large Rear Garden, Garage & Driveway Parking
- Large Utility Room & Guest W.C

### **Property Description**

A spacious and very well presented semidetached family home offering accommodation comprising spacious lounge, open plan re-fitted kitchen/diner, large utility room, guest W.C, three bedrooms, .re-fitted family bathroom, large rear garden, garage and driveway parking. The property further benefits from CCTV & an alarm system