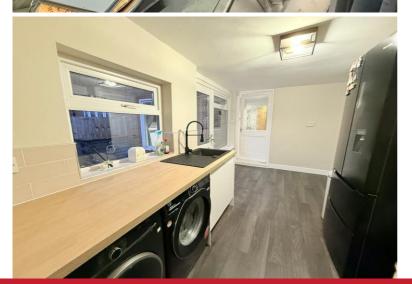

#### **Rooms & Measurements**

Lounge to Front 5m x 3.45m (16'5" x 11'4")

Open Plan Dining Kitchen to Rear 6.6m max x 4.17m max (21'8" max x 13'8" max)

Large Utility Room 4.17m x 2.34m (13'8" x 7'8")

Guest W.C