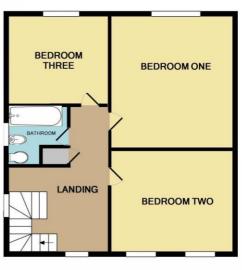

#### **Rooms & Measurements**

Lounge to Front 5m x 3.45m (16'5" x 11'4")

Open Plan Dining Kitchen to Rear 6.6m max x 4.17m max (21'8" max x 13'8" max)

Large Utility Room 4.17m x 2.34m (13'8" x 7'8")

Guest W.C

Bedroom One to Rear 3.48m x 2.79m (11'5" x 9'2")

Bedroom Two to Front 3.43m x 2.84m (11'3" x 9'4")

Bedroom Three to Rear 2.97m x 2.01m (9'9" x 6'7")

Re-Fitted Family Bathroom to Side 2.06m x 1.96m (6'9" x 6'5")