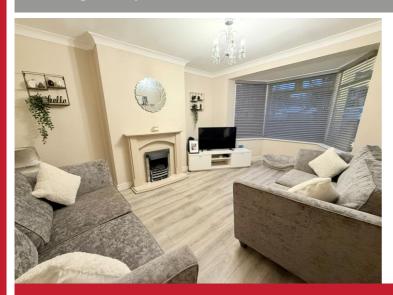

### **Property Description**

A spacious and very well presented semidetached family home offering accommodation comprising spacious lounge, open plan re-fitted kitchen/diner, large utility room, guest W.C, three bedrooms, .re-fitted family bathroom, large rear garden, garage and driveway parking. The property further benefits from CCTV & an alarm system

#### **Rooms & Measurements**

Lounge to Front 5m x 3.45m (16'5" x 11'4")

Open Plan Dining Kitchen to Rear 6.6m max x 4.17m max (21'8" max x 13'8" max)

Large Utility Room 4.17m x 2.34m (13'8" x 7'8")

Guest W.C