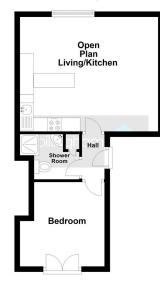

## Flat B, 48 Worcester Street, Stourbridge £700PCM (Deposit: £805)

Tax Band: A Furnished: Part furnished

Great one bed refurbished first floor apartment, located just a stones throw away from Stourbridge town centre and having Mary Steven's Park in the other direction. The neatly presented property benefits from some white goods, with the internal accommodation comprising: hall, good sized open plan kitchen & living space, bedroom and shower room. The access to the property is shared with just one other. Allocated parking. Energy Band: E. Available immediately, call now to arrange a viewing.

## **First Floor Apartment**

Sales 01384 444 004 / Lettings 01384 445 075 hello@billingham.properties www.billingham.properties

Billingham & Co (Stourbridge) Ltd is registered in England. Company number 05819097. stered office address: 3 St James Court, Bridgnorth Road, Wollaston, Stourbridge, DY8 30G