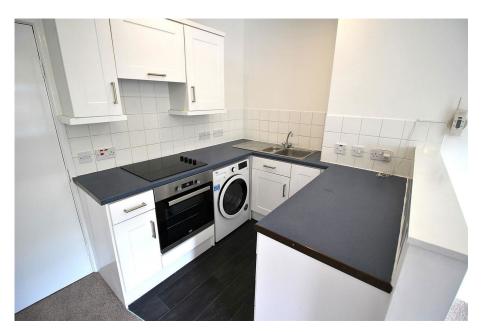

## Flat B, 48 Worcester Street, Stourbridge £700PCM (Deposit: £805)

Tax Band: A Furnished: Part furnished

Great one bed refurbished first floor apartment, located just a stones throw away from Stourbridge town centre and having Mary Steven's Park in the other direction. The neatly presented property benefits from some white goods, with the internal accommodation comprising: hall, good sized open plan kitchen & living space, bedroom and shower room. The access to the property is shared with just one other. Allocated parking. Energy Band: E. Available immediately, call now to arrange a viewing.