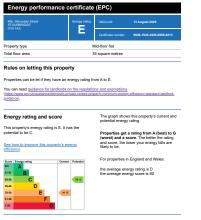

## Flat B, 48 Worcester Street, Stourbridge £700PCM (Deposit: £805)

Tax Band: A Furnished: Part furnished

Great one bed refurbished first floor apartment, located just a stones throw away from Stourbridge town centre and having Mary Steven's Park in the other direction. The neatly presented property benefits from some white goods, with the internal accommodation comprising: hall, good sized open plan kitchen & living space, bedroom and shower room. The access to the property is shared with just one other. Allocated parking. Energy Band: E. Available immediately, call now to arrange a viewing.