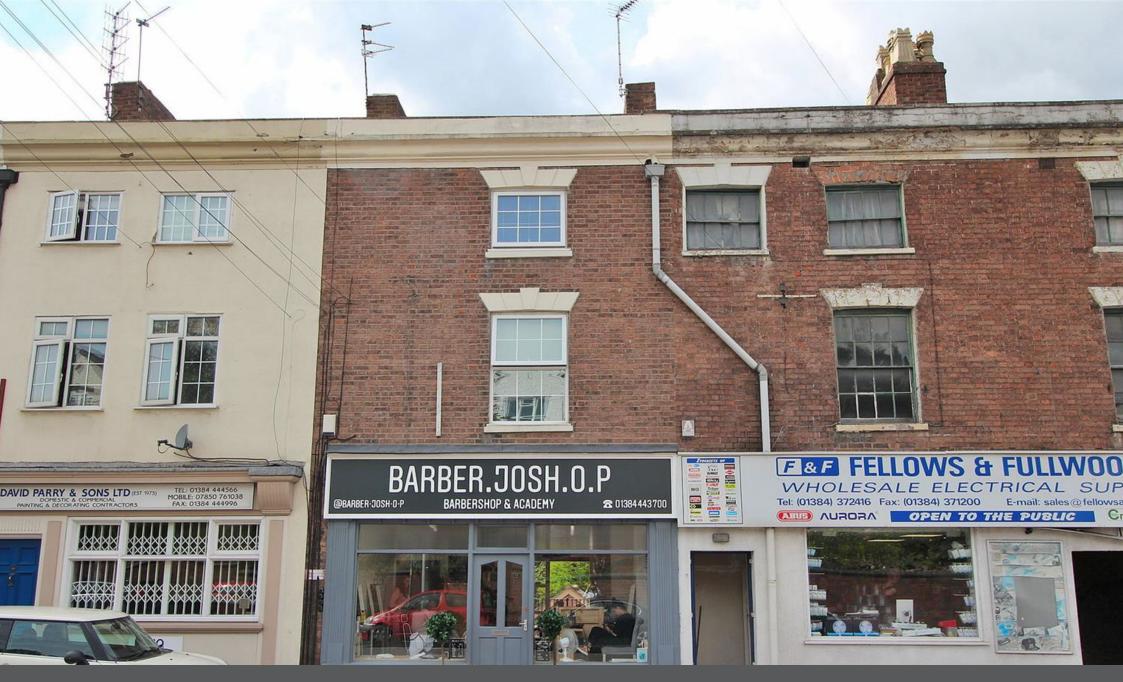

## Flat B, 48 Worcester Street, Stourbridge £700PCM (Deposit: £805)

Tax Band: A Furnished: Part furnished

Great one bed refurbished first floor apartment, located just a stones throw away from Stourbridge town centre and having Mary Steven's Park in the other direction. The neatly presented property benefits from some white goods, with the internal accommodation comprising: hall, good sized open plan kitchen & living space, bedroom and shower room. The access to the property is shared with just one other. Allocated parking. Energy Band: E. Available immediately, call now to arrange a viewing.