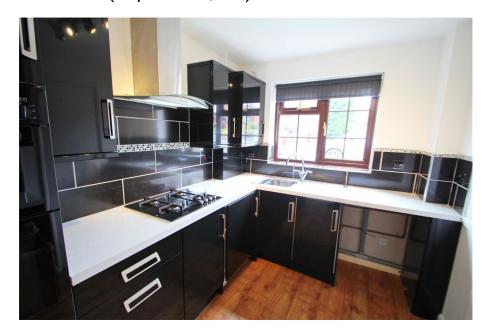

## Woburn Drive, Lakeside, Brierley Hill, DY5 3UD

£925PCM (Deposit: £1,065)

Tax Band: B Furnished: Unfurnished

Situated in a cul-de-sac location on sought after 'Lakeside', we are delighted to offer this modern, refurbished semi detached home which has gas centrally heated accommodation to comprise: porch, entrance hall, refitted kitchen, sitting room, first floor landing, two good bedrooms and refitted bathroom. Gardens to the front and rear, GARAGE and PARKING. Energy Band: D. Available immediately on an unfurnished basis.