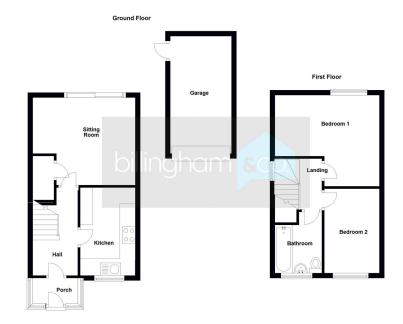

## Woburn Drive, Lakeside, Brierley Hill, DY5 3UD

£925PCM (Deposit: £1,065)

Tax Band: B Furnished: Unfurnished

Situated in a cul-de-sac location on sought after 'Lakeside', we are delighted to offer this modern, refurbished semi detached home which has gas centrally heated accommodation to comprise: porch, entrance hall, refitted kitchen, sitting room, first floor landing, two good bedrooms and refitted bathroom. Gardens to the front and rear, GARAGE and PARKING. Energy Band: D. Available immediately on an unfurnished basis.