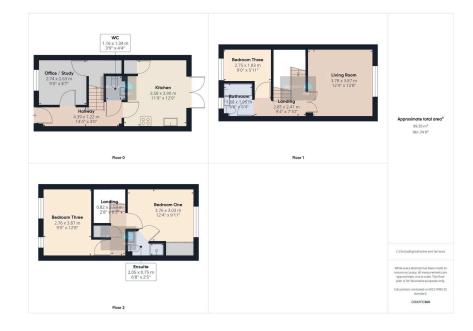

## MEADOW HILL DRIVE, Wordsley, DY8 5AF

Offers In Region Of £259,950

**□** 3 **□** 2 **□** 2

MODERN MID TOWN HOUSE
THREE/FOUR BEDROOMS

 FITTED KITCHEN WITH INTEGRATED APPLIANCES TWO RECEPTION ROOMS

 DOWNSTAIRS CLOAKROOM
FAMILY BATHROOM PLUS **EN SUITE TO MASTER BEDROOM** 

 SPACIOUS LIVING ACCOMMODATION  OFF ROAD PARKING TO THE **FRONT** 

REAR GARDEN

• EPC RATING: C

We are pleased to offer this well presented and modern three/ four bedroomed Town house located on a sought after development. The property is split over three floors and features include: Welcoming entrance hall, separate dining room/bedroom four, impressive fitted breakfast kitchen with integrated appliances and modern high gloss units with French doors opening to the rear patio. To the first floor you have; landing with double doors to spacious sitting room, modern house bathroom and the third bedroom. To the second floor is the master bedroom with en-suite shower room and a further double bedroom. To the rear is a generously sized tiered garden. The property further benefits from being double glazed and a having a hive central heating system. To the front you have two allocated parking spaces. Book your viewing now to avoid disappointment!