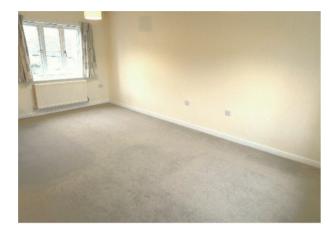

**Living area:** Double glazed window to front. Double glazed window to rear. Radiator.

Kitchen area: Stainless steel inset sink unit and drainer. Comprehensive range of contemporary wall and base units. Tiling to splashback areas. Complementary work surfaces. Free space and plumbing for washing machine. Space for fridge/freezer. Further work surface with free space under. Integrated 4 ring Neff gas hob with electric oven under, extractor fan over. Pantry style storage cupboard.