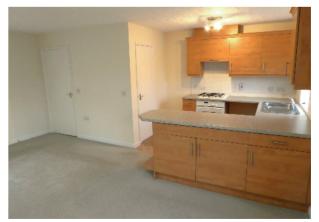

**Living area:** Double glazed window to front. Double glazed window to rear. Radiator.

Kitchen area: Stainless steel inset sink unit and drainer. Comprehensive range of contemporary wall and base units. Tiling to splashback areas. Complementary work surfaces. Free space and plumbing for washing machine. Space for fridge/freezer. Further work surface with free space under. Integrated 4 ring Neff gas hob with electric oven under, extractor fan over. Pantry style storage cupboard.