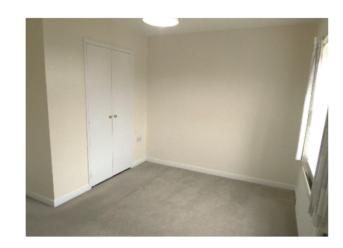

**Bedroom:** Double bedroom with window to front aspect. Fitted wardrobes.

From the hallway door through to bathroom.

Bathroom: Contemporary white suite comprising of panelled bath with Mira Select shower unit over, pedestal handbasin and low level WC. Tiling to splashback areas. Shaver socket. Extractor fan. Vinolay flooring. Double glazed window.