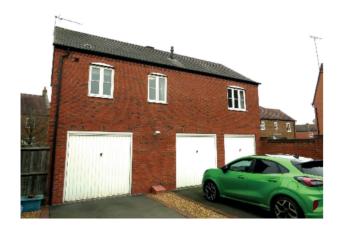

## **Outside**

Single garage: Metal up and over door. Light and power connected. Water tap. Useful understairs storage.

Allocated parking bay in front of the garage.

Front: Area laid to lawn with pathway to front door.