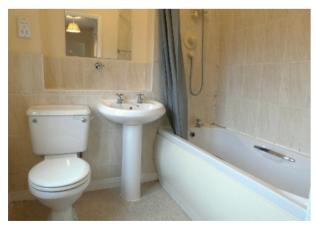

**Bedroom:** Double bedroom with window to front aspect. Fitted wardrobes.

From the hallway door through to bathroom.

Bathroom: Contemporary white suite comprising of panelled bath with Mira Select shower unit over, pedestal handbasin and low level WC. Tiling to splashback areas. Shaver socket. Extractor fan. Vinolay flooring. Double glazed window.