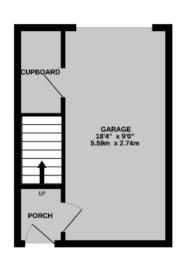

## **Outside**

Single garage: Metal up and over door. Light and power connected. Water tap. Useful understairs storage.

Allocated parking bay in front of the garage.

Front: Area laid to lawn with pathway to front door.

Publication name: LORD GRANDISON WAY 43, Page: 4

GROUND FLOOR 236 sq.ft. (21.9 sq.m.) approx.

TOTAL FLOOR AREA: 791 sq.ft. (73.5 sq.m.) approx.

Whist every attempt has been made to ensure the occuracy of the floorpian contained here, measurements of doors, vindows, rooms and any other items are approximate and no responsibility is taken for any error, omission or mis-statement. This plan is for illustrative purposes only and should be used as such by any prospective purchaser. The services, systems and appliances shown have not been tested and no quarantee as to their operability or efficiency can be given.