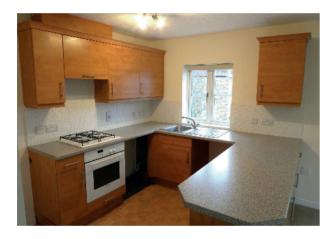

**Living area:** Double glazed window to front. Double glazed window to rear. Radiator.

Kitchen area: Stainless steel inset sink unit and drainer. Comprehensive range of contemporary wall and base units. Tiling to splashback areas. Complementary work surfaces. Free space and plumbing for washing machine. Space for fridge/freezer. Further work surface with free space under. Integrated 4 ring Neff gas hob with electric oven under, extractor fan over. Pantry style storage cupboard.