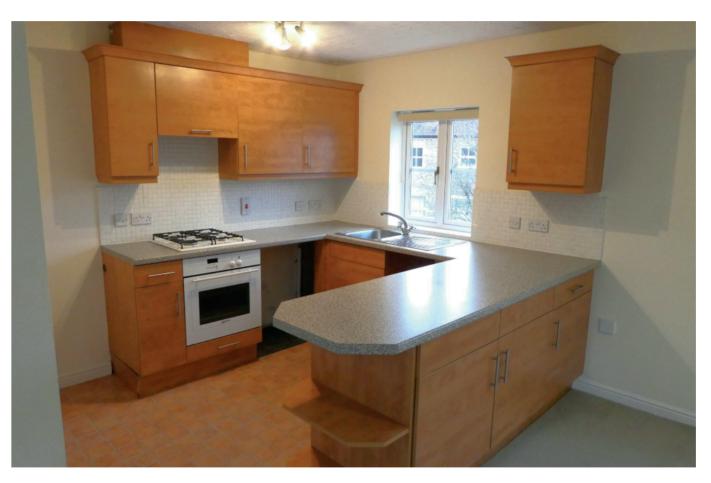

**Living area:** Double glazed window to front. Double glazed window to rear. Radiator.

Kitchen area: Stainless steel inset sink unit and drainer. Comprehensive range of contemporary wall and base units. Tiling to splashback areas. Complementary work surfaces. Free space and plumbing for washing machine. Space for fridge/freezer. Further work surface with free space under. Integrated 4 ring Neff gas hob with electric oven under, extractor fan over. Pantry style storage cupboard.