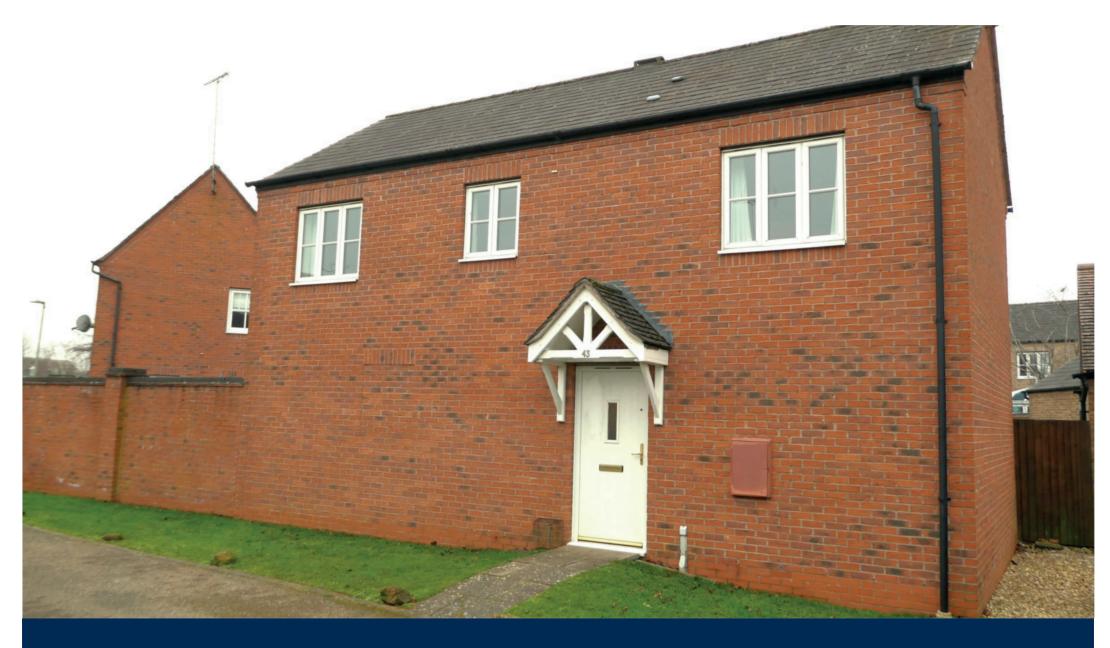

43 Lord Grandison Way, Banbury, Oxon OX16 1EQ £195,000 Freehold

Stanbra Powell Estate Agents Valuers Property Lettings

Publication name: LORD GRANDISON WAY 43, Page: 2

A freehold detached Coach house offered in excellent decorative order throughout, benefiting from garage and driveway in this sought after development.

Entrance hall | Dual aspect open-plan living/kitchen/dining room | Double bedroom with fitted wardrobes | Bathroom | Gas central heating | UPVC double glazing | Garage | Driveway

Providing well-proportioned accommodation throughout, a one bedroom detached Coach house located on the popular Hanwell Fields development within close proximity of an array of amenities.