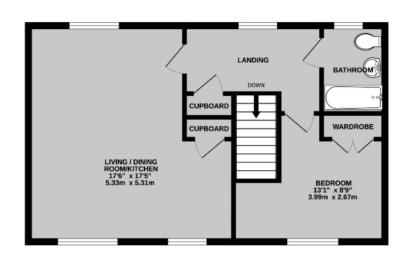

## Accommodation

Canopy porch. Front door.

Entrance hall: Stairs rising off to first floor. Door to garage. Stairs rising to further hallway. Double glazed window to rear aspect. Cupboard housing Worcester Bosch gas combination boiler for domestic hot water and central heating (installed in 2018), plus further shelving unit. Access to loft. Door to open-plan living/kitchen/dining room.

**Living area:** Double glazed window to front. Double glazed window to rear. Radiator.

Kitchen area: Stainless steel inset sink unit and drainer. Comprehensive range of contemporary wall and base units. Tiling to splashback areas. Complementary work surfaces. Free space and plumbing for washing machine. Space for fridge/freezer. Further work surface with free space under. Integrated 4 ring Neff gas hob with electric oven under, extractor fan over. Pantry style storage cupboard.

**Bedroom:** Double bedroom with window to front aspect. Fitted wardrobes.

From the hallway door through to bathroom.

Bathroom: Contemporary white suite comprising of panelled bath with Mira Select shower unit over, pedestal handbasin and low level WC. Tiling to splashback areas. Shaver socket. Extractor fan. Vinolay flooring. Double glazed window.

Publication name: LORD GRANDISON WAY 43, Page: 4

GROUND FLOOR 236 sq.ft. (21.9 sq.m.) approx.

TOTAL FLOOR AREA: 791 sq.ft. (73.5 sq.m.) approx.

Whist every attempt has been made to ensure the occuracy of the floorpian contained here, measurements of doors, vindows, rooms and any other items are approximate and no responsibility is taken for any error, omission or mis-statement. This plan is for illustrative purposes only and should be used as such by any prospective purchaser. The services, systems and appliances shown have not been tested and no quarantee as to their operability or efficiency can be given.