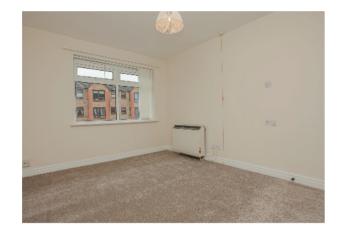

## **Accommodation**

Front door.

**Entrance:** Newly laid carpet. Wall mounted night storage heater. Telephone intercom system and emergency pull cord alarm. Large storage cupboard.

**Living/dining room:** Wall mounted night storage heater. UPVC double glazed box bay window overlooking communal garden areas. Newly laid carpet. Emergency pull cord alarm. Second telephone intercom system. New blinds.