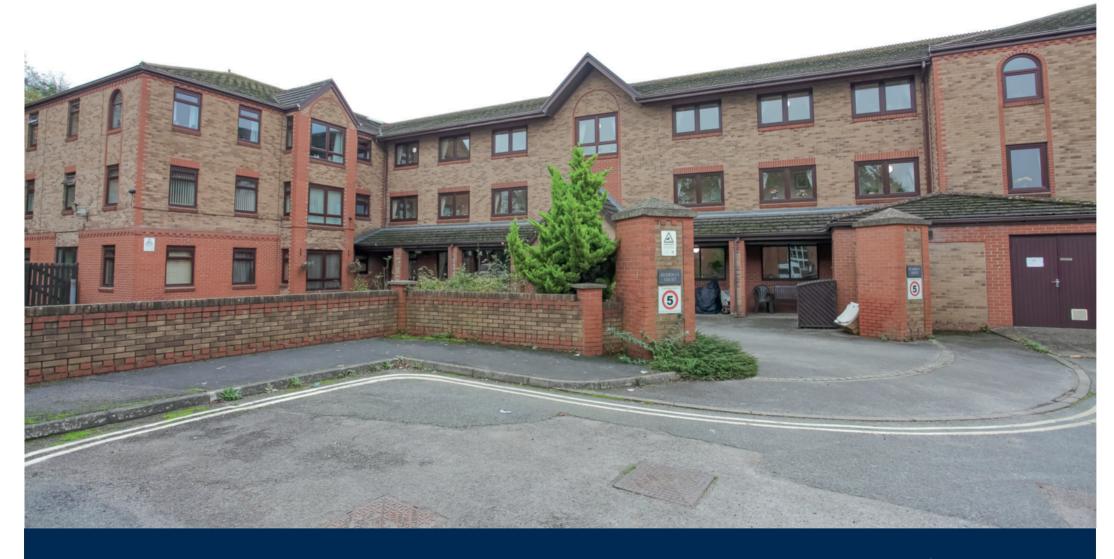

20 Guardian Court, Banbury, Oxon OX16 4NL £130,000 Leasehold

Stanbra Powell Estate Agents Valuers Property Lettings

A recently refurbished two bedroom first floor retirement apartment

Entrance hall | Living/dining room | Refitted kitchen | Two bedrooms | Refitted wet room | Large storage cupboard | Communal lounge | Communal garden | Communal parking | Double glazed | Electric heating | No onward chain | Residents must be aged 60 years or over

Located within easy walking distance of the town centre and many other amenities is this recently refurbished two bedroom first floor retirement apartment. The property benefits from a recently refitted kitchen, modern wet room and has views over communal garden areas. The property has recently refitted carpets. Offered for sale with no onward chain.

## **Guardian Court**

Guardian Court is a popular retirement complex with an extremely friendly atmosphere. The complex enjoys a pleasant communal living room overlooking the well-stocked and pleasant communal gardens. The residents must be aged 60 or over.