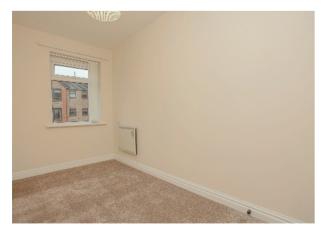

Bedroom two: Good size single bedroom with wall mounted electric panel heater. Emergency pull cord alarm. UPVC double glazed window overlooking communal gardens. Newly laid carpet. New blinds.

Wet room: Low level WC and wash handbasin with built-in storage cupboard underneath. Fully tiled walls. Wet room floor. Electric shower with pull out seat and grab handles. Extractor fan. Wall mounted electric fan heater. Wall mounted heated towel rail.