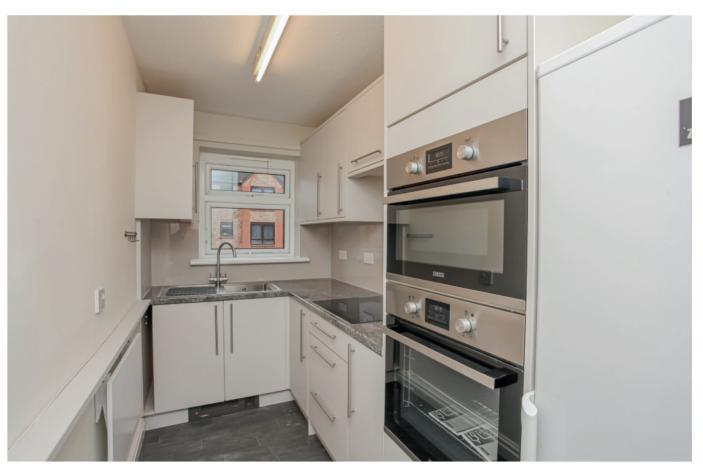

Refitted kitchen: Modern grey base and eye level units with laminate marble effect worktop. Splashback. Builtin oven. Stainless steel sink unit with swan neck tap. Space for fridge/freezer. Retractable breakfast bar leaf. UPVC double glazed window overlooking communal garden. Emergency pull cord alarm.