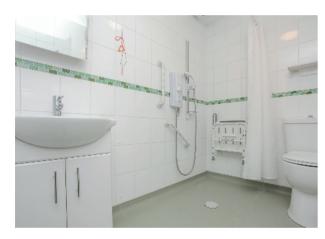

Bedroom two: Good size single bedroom with wall mounted electric panel heater. Emergency pull cord alarm. UPVC double glazed window overlooking communal gardens. Newly laid carpet. New blinds.

Wet room: Low level WC and wash handbasin with built-in storage cupboard underneath. Fully tiled walls. Wet room floor. Electric shower with pull out seat and grab handles. Extractor fan. Wall mounted electric fan heater. Wall mounted heated towel rail.