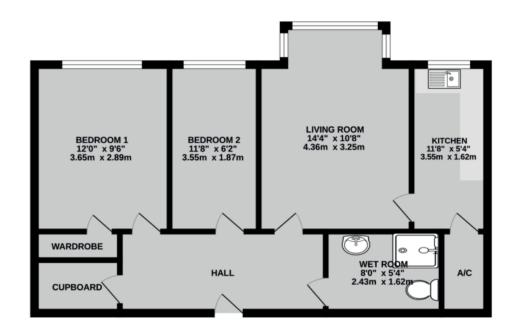

571 sq.ft. (53.0 sq.m.) approx.

TOTAL FLOOR AREA: 571 sq.ft. (53.0 sq.m.) approx.

Important Agent's Note All services throughout the property are untested. Any applicants must satisfy themselves with the condition of any central heating systems, fitted gas fires, showers or any other installations (where applicable). Also all measurements should be taken as approximate, although every care is taken in their accuracy. These details contained hereon are for information purposes only and do not form the basis of a contract.