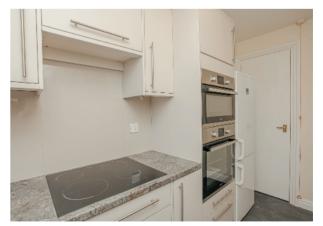

Refitted kitchen: Modern grey base and eye level units with laminate marble effect worktop. Splashback. Builtin oven. Stainless steel sink unit with swan neck tap. Space for fridge/freezer. Retractable breakfast bar leaf. UPVC double glazed window overlooking communal garden. Emergency pull cord alarm.