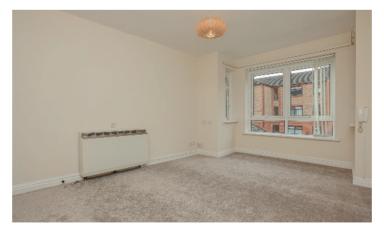

## **Accommodation**

Front door.

**Entrance:** Newly laid carpet. Wall mounted night storage heater. Telephone intercom system and emergency pull cord alarm. Large storage cupboard.

**Living/dining room:** Wall mounted night storage heater. UPVC double glazed box bay window overlooking communal garden areas. Newly laid carpet. Emergency pull cord alarm. Second telephone intercom system. New blinds.

Large airing cupboard.

Bedroom one: Good size double bedroom with UPVC double glazed window overlooking communal gardens. Wall mounted night storage heater. Emergency pull cord alarm. Built-in triple wardrobe. Newly laid carpet. New blinds.