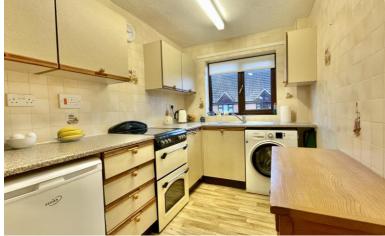

# **Property**

This charming property is situated within a wellmaintained development and offers a range of appealing features. The communal entrance hall provides secure access with an external storage cupboard and stairs to the first floor. The property has been recently updated, boasting newly fitted flooring throughout and a fresh, modern feel. The kitchen is equipped with ample storage and workspace, complemented by practical features such as tiled walls and connections for essential appliances. The sitting room offers a welcoming atmosphere with a large window for natural light and a newly fitted carpet. The property also includes two wellproportioned bedrooms, both with electric heating, and a bathroom fitted with a classic beige suite. Externally, residents benefit from access to communal gardens and parking, creating a pleasant and convenient living environment. Parkside Court offers a thriving community atmosphere, with regular social events such as coffee mornings in the residents' lounge. The service charges cover a comprehensive range of amenities, including gardening, communal area cleaning, window cleaning, exterior building maintenance, use of the communal lounge, on-site warden support, and an emergency assistance alarm system with intercom access. This property is ideal for those seeking a comfortable home within a supportive and vibrant community.