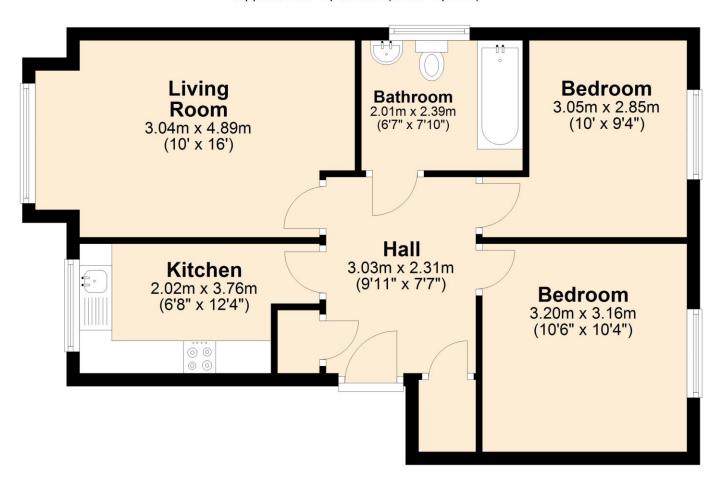

# **Ground Floor**

Approx. 55.0 sq. metres (591.8 sq. feet)

Total area: approx. 55.0 sq. metres (591.8 sq. feet)

### For illustrative purposes only. NOT TO SCALE.

This plan is the copyright of TW Gaze and may not be altered, photographed, copied or reproduced without written consent.

t: 01953 423 188