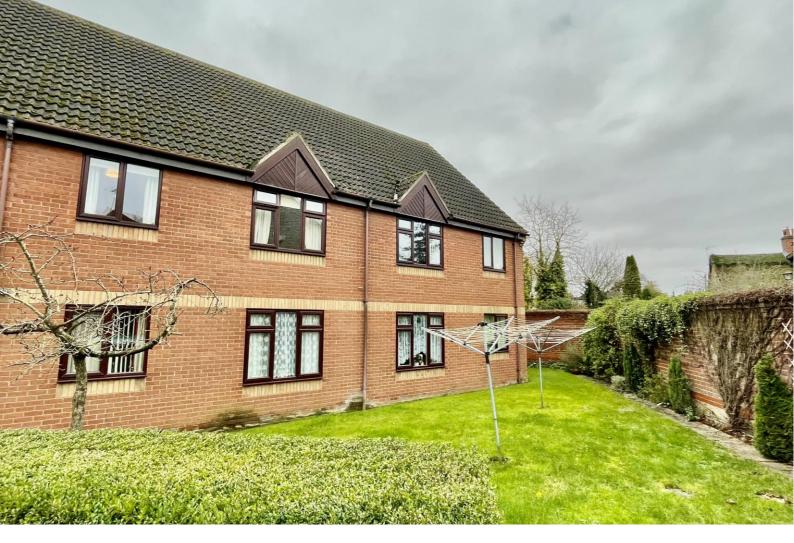

# **Property**

This charming property is situated within a wellmaintained development and offers a range of appealing features. The communal entrance hall provides secure access with an external storage cupboard and stairs to the first floor. The property has been recently updated, boasting newly fitted flooring throughout and a fresh, modern feel. The kitchen is equipped with ample storage and workspace, complemented by practical features such as tiled walls and connections for essential appliances. The sitting room offers a welcoming atmosphere with a large window for natural light and a newly fitted carpet. The property also includes two wellproportioned bedrooms, both with electric heating, and a bathroom fitted with a classic beige suite. Externally, residents benefit from access to communal gardens and parking, creating a pleasant and convenient living environment. Parkside Court offers a thriving community atmosphere, with regular social events such as coffee mornings in the residents' lounge. The service charges cover a comprehensive range of amenities, including gardening, communal area cleaning, window cleaning, exterior building maintenance, use of the communal lounge, on-site warden support, and an emergency assistance alarm system with intercom access. This property is ideal for those seeking a comfortable home within a supportive and vibrant community.

#### **Outside**

There are communal gardens and parking.

**Services** Mains water, drainage and electricity are connected to the property. Electric heating system to storage heaters and hot water.

**Directions** From the Agent's office proceed to the top of Market Hill and turn left into Denmark Street. Parkside Court will be found on the left hand side a little further down the hill. No. 38 will be found in the first block of apartment on the right hand side.