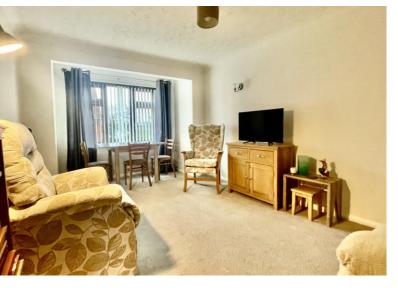

# **Property**

This charming property is situated within a wellmaintained development and offers a range of appealing features. The communal entrance hall provides secure access with an external storage cupboard and stairs to the first floor. The property has been recently updated, boasting newly fitted flooring throughout and a fresh, modern feel. The kitchen is equipped with ample storage and workspace, complemented by practical features such as tiled walls and connections for essential appliances. The sitting room offers a welcoming atmosphere with a large window for natural light and a newly fitted carpet. The property also includes two wellproportioned bedrooms, both with electric heating, and a bathroom fitted with a classic beige suite. Externally, residents benefit from access to communal gardens and parking, creating a pleasant and convenient living environment. Parkside Court offers a thriving community atmosphere, with regular social events such as coffee mornings in the residents' lounge. The service charges cover a comprehensive range of amenities, including gardening, communal area cleaning, window cleaning, exterior building maintenance, use of the communal lounge, on-site warden support, and an emergency assistance alarm system with intercom access. This property is ideal for those seeking a comfortable home within a supportive and vibrant community.