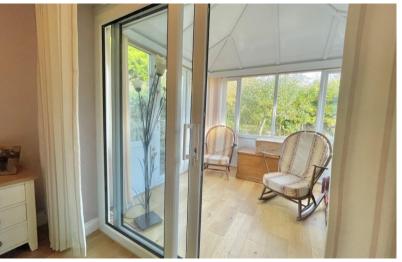

#### **Property**

The bungalow is warm, inviting and neutrally decorated, with clean, stylish fittings, demonstrated by the kitchen/breakfast room and supporting utility located to the rear. The living room is bright and benefits from two, triple glazed windows and overall there is a good, functional layout and flow, with an entrance porch and central hallway leading off to all of the rooms. The property has the added bonus of a uPVC conservatory located just off the back bedroom.