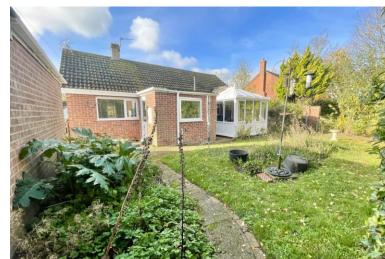

#### Outside

The driveway caters from several vehicles, whilst a single garage found further back. Adjacent to the driveway is a good size lawn with shrubs to front borders. The rear is also lawn mainly to lawn.