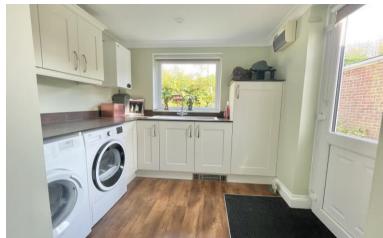

#### **Property**

The bungalow is warm, inviting and neutrally decorated, with clean, stylish fittings, demonstrated by the kitchen/breakfast room and supporting utility located to the rear. The living room is bright and benefits from two, triple glazed windows and overall there is a good, functional layout and flow, with an entrance porch and central hallway leading off to all of the rooms. The property has the added bonus of a uPVC conservatory located just off the back bedroom.