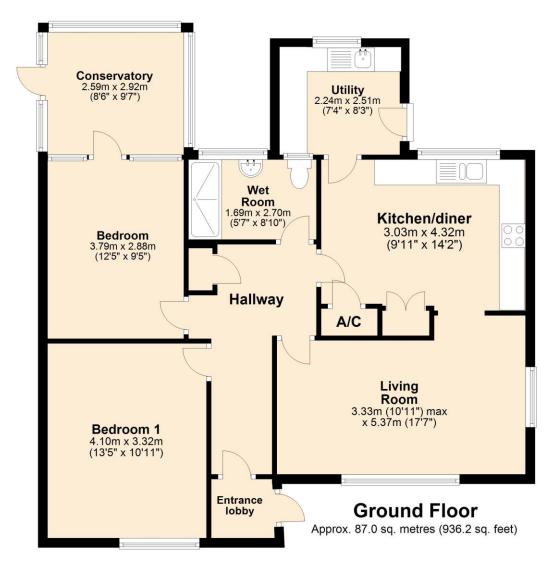

Total area: approx. 87.0 sq. metres (936.2 sq. feet)

### For illustrative purposes only. NOT TO SCALE.

This plan is the copyright of TW Gaze and may not be altered, photographed, copied or reproduced without written consent.