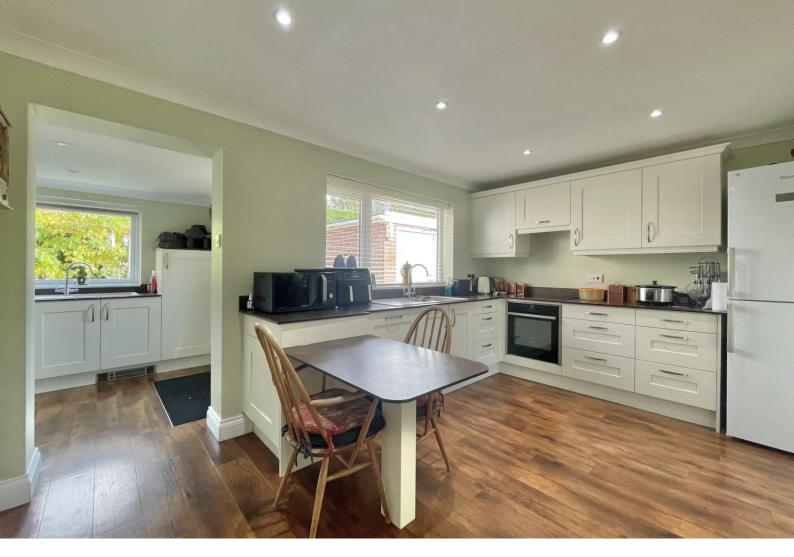

#### **Property**

The bungalow is warm, inviting and neutrally decorated, with clean, stylish fittings, demonstrated by the kitchen/breakfast room and supporting utility located to the rear. The living room is bright and benefits from two, triple glazed windows and overall there is a good, functional layout and flow, with an entrance porch and central hallway leading off to all of the rooms. The property has the added bonus of a uPVC conservatory located just off the back bedroom.