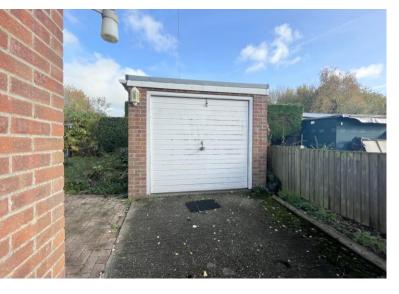

#### Outside

The driveway caters from several vehicles, whilst a single garage found further back. Adjacent to the driveway is a good size lawn with shrubs to front borders. The rear is also lawn mainly to lawn.