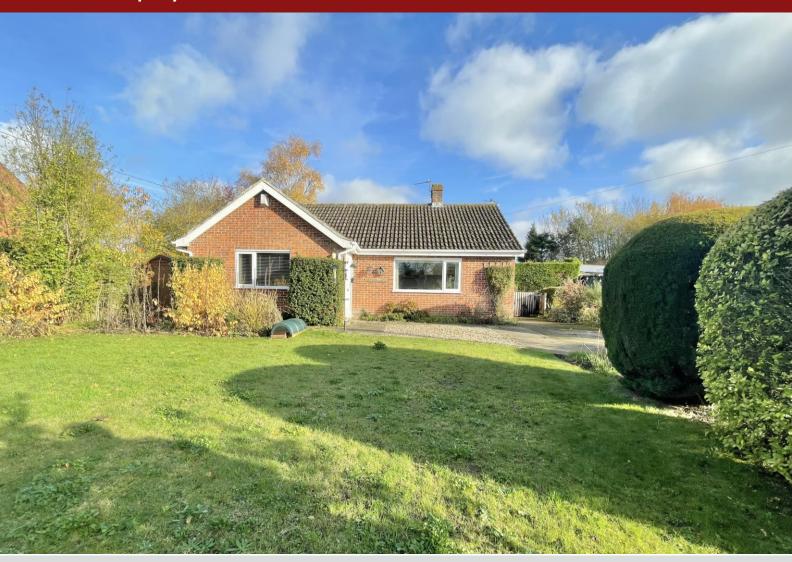

# twgaze

Forge Place, The Street, Winfarthing IP22 2ED

Asking Price: £295,000

- Established bungalow set back on its plot
- Well presented throughout
- 2 double bedrooms
- Upvc Conversatory
- Stylish fitted kitchen/breakfast room
- · Oil fired central heating
- Non-estate and Just 4 miles from Diss

#### Location

Winfarthing is a semi-rural village located just off the B1077 between Old Buckenham and Diss, with the later just 5 miles away and having an excellent range of facilities including schooling to sixth form level, local and national shops and various sports clubs (rugby, tennis, football and golf course to name a few). Transport links are good with Diss having a mainline rail service on the Norwich to London Liverpool line (journey time of 90 minutes), Norwich itself is just 20 miles away and the A11 giving a swift route to Newmarket and Cambridge is 5 miles away. This is an attractive property in a semi-rural position combining the country lifestyle with easy access to facilities.

#### **Property**

The bungalow is warm, inviting and neutrally decorated, with clean, stylish fittings, demonstrated by the kitchen/breakfast room and supporting utility located to the rear. The living room is bright and benefits from two, triple glazed windows and overall there is a good, functional layout and flow, with an entrance porch and central hallway leading off to all of the rooms. The property has the added bonus of a uPVC conservatory located just off the back bedroom.

#### Outside

The driveway caters from several vehicles, whilst a single garage found further back. Adjacent to the driveway is a good size lawn with shrubs to front borders. The rear is also lawn mainly to lawn.