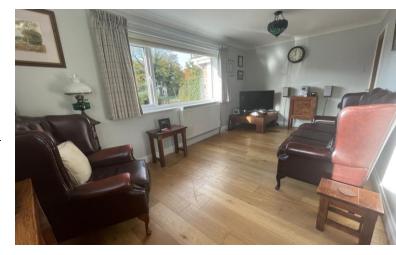

#### **Property**

The bungalow is warm, inviting and neutrally decorated, with clean, stylish fittings, demonstrated by the kitchen/breakfast room and supporting utility located to the rear. The living room is bright and benefits from two, triple glazed windows and overall there is a good, functional layout and flow, with an entrance porch and central hallway leading off to all of the rooms. The property has the added bonus of a uPVC conservatory located just off the back bedroom.