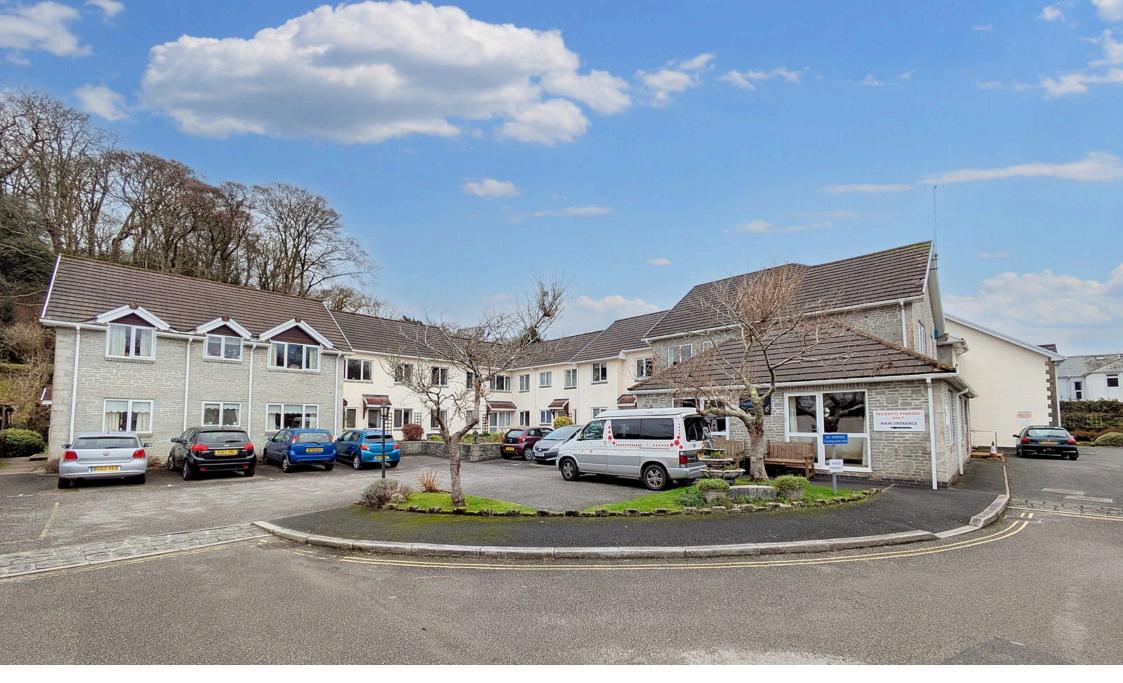

A very well presented 2 bedroom Ground Floor apartment with newly fitted kitchen and Shower Room which is situated in the ever popular Parkwood Court. This apartment overlooks the Communal Gardens providing additional access to the apartment and benefits from a newly fitted kitchen with integrated appliances (including dishwasher), a newly fitted shower room with underfloor heating, two bedrooms with fitted wardrobes and a Lounge overlooking the Gardens. The development is situated within a short level walk to Tavistock offering communal parking for residents, a communal Laundry Room, Entertainment/Day Room with the additional benefit of an on-site Manager, Care Alarm system within the apartment and secure entry telephone access to the apartment. Offered CHAIN FREE.