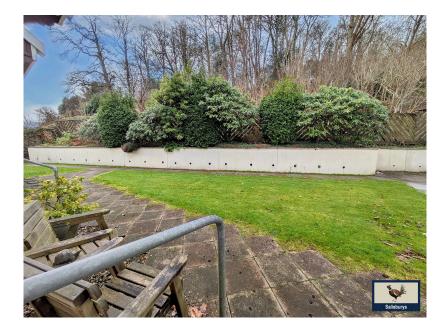

A very well presented 2 bedroom Ground Floor apartment with newly fitted kitchen and Shower Room which is situated in the ever popular Parkwood Court. This apartment overlooks the Communal Gardens providing additional access to the apartment and benefits from a newly fitted kitchen with integrated appliances (including dishwasher), a newly fitted shower room with underfloor heating, two bedrooms with fitted wardrobes and a Lounge overlooking the Gardens. The development is situated within a short level walk to Tavistock offering communal parking for residents, a communal Laundry Room, Entertainment/Day Room with the additional benefit of an on-site Manager, Care Alarm system within the apartment and secure entry telephone access to the apartment. Offered CHAIN FREE.