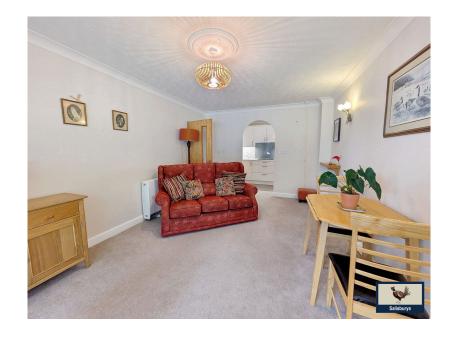

A very well presented 2 bedroom Ground Floor apartment with newly fitted kitchen and Shower Room which is situated in the ever popular Parkwood Court. This apartment overlooks the Communal Gardens providing additional access to the apartment and benefits from a newly fitted kitchen with integrated appliances (including dishwasher), a newly fitted shower room with underfloor heating, two bedrooms with fitted wardrobes and a Lounge overlooking the Gardens. The development is situated within a short level walk to Tavistock offering communal parking for residents, a communal Laundry Room, Entertainment/Day Room with the additional benefit of an on-site Manager, Care Alarm system within the apartment and secure entry telephone access to the apartment. Offered CHAIN FREE.