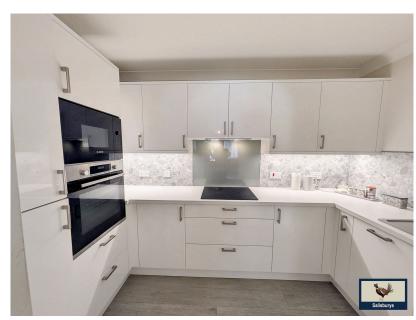

A very well presented 2 bedroom Ground Floor apartment with newly fitted kitchen and Shower Room which is situated in the ever popular Parkwood Court. This apartment overlooks the Communal Gardens providing additional access to the apartment and benefits from a newly fitted kitchen with integrated appliances (including dishwasher), a newly fitted shower room with underfloor heating, two bedrooms with fitted wardrobes and a Lounge overlooking the Gardens. The development is situated within a short level walk to Tavistock offering communal parking for residents, a communal Laundry Room, Entertainment/Day Room with the additional benefit of an on-site Manager, Care Alarm system within the apartment and secure entry telephone access to the apartment. Offered CHAIN FREE.