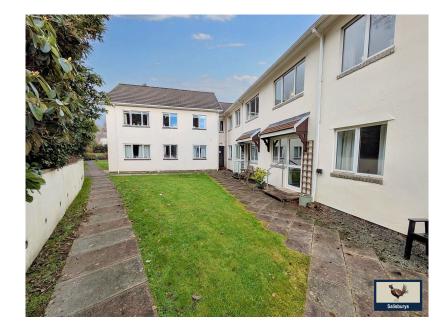

A very well presented 2 bedroom Ground Floor apartment with newly fitted kitchen and Shower Room which is situated in the ever popular Parkwood Court. This apartment overlooks the Communal Gardens providing additional access to the apartment and benefits from a newly fitted kitchen with integrated appliances (including dishwasher), a newly fitted shower room with underfloor heating, two bedrooms with fitted wardrobes and a Lounge overlooking the Gardens. The development is situated within a short level walk to Tavistock offering communal parking for residents, a communal Laundry Room, Entertainment/Day Room with the additional benefit of an on-site Manager, Care Alarm system within the apartment and secure entry telephone access to the apartment. Offered CHAIN FREE.