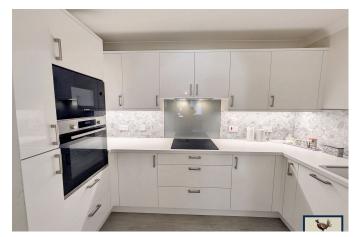

- · Well presented ground floor 2 bedroom apartment
- · Newly fitted kitchen with integrated appliances
- · Secure entry phone + Careline Alarm system
- · Level walk to Tavistock
- · Council Tax Band B

A very well presented 2 bedroom Ground Floor apartment with newly fitted kitchen and Shower Room which is situated in the ever popular Parkwood Court. This apartment overlooks the Communal Gardens providing additional access to the apartment and benefits from a newly fitted kitchen with integrated appliances (including dishwasher), a newly fitted shower room with underfloor heating, two bedrooms with fitted wardrobes and a Lounge overlooking the Gardens. The development is situated within a short level walk to Tavistock offering communal parking for