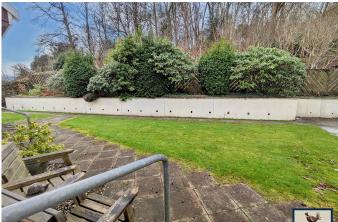

## Parkwood Court, Tavistock, PL19.

Offers In Region Of £150,000

- · Over 55's accommodation
- · Overlooking communal gardens
- · Newly fitted shower room
- · Communal Laundry and Entertainment Room
- · Resident management Staff

A very well presented 2 bedroom Ground Floor apartment with newly fitted kitchen and Shower Room which is situated in the ever popular Parkwood Court. This apartment overlooks the Communal Gardens providing additional access to the apartment and benefits from a newly fitted kitchen with integrated appliances (including dishwasher), a newly fitted shower room with underfloor heating, two bedrooms with fitted wardrobes and a Lounge overlooking the Gardens. The development is situated within a short level walk to Tavistock offering communal parking for