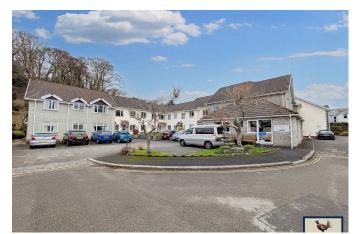

## Parkwood Court, Tavistock, PL19.

Offers In Region Of £150,000

- · Over 55's accommodation
- · Overlooking communal gardens
- · Newly fitted shower room
- · Communal Laundry and Entertainment Room
- · Resident management Staff

A very well presented 2 bedroom Ground Floor apartment with newly fitted kitchen and Shower Room which is situated in the ever popular Parkwood Court. This apartment overlooks the Communal Gardens providing additional access to the apartment and benefits from a newly fitted kitchen with integrated appliances (including dishwasher), a newly fitted shower room with underfloor heating, two bedrooms with fitted wardrobes and a Lounge overlooking the Gardens. The development is situated within a short level walk to Tavistock offering communal parking for

residents, a communal Laundry Room, Entertainment/Day Room with the additional benefit of an on-site Manager, Care Alarm system within the apartment and secure entry telephone access to the apartment. Offered CHAIN FREE.