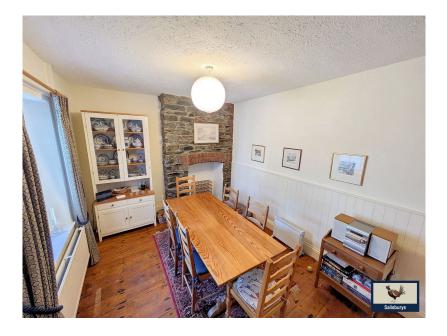

This property offers a "little bit of countryside" within walking distance to Tavistock centre and must be viewed. This attractive mid-terrace property is situated in a quiet location with accommodation briefly comprising of:- three bedrooms, a Lounge overlooking a pretty courtyard garden, a well fitted Kitchen/Dining Room, separate Utility Room/Entrance Lobby and a Family Bathroom. Upstairs the property has 2 double bedrooms with plenty of storage space and a smaller single bedroom. Externally, this property has a well established front garden with a small lawn and mature shrubs. To the rear of the property there is a sheltered courtyard area that leads across to a well maintained and established garden which benefits from a lawn and patio space including a good sized garden shed.