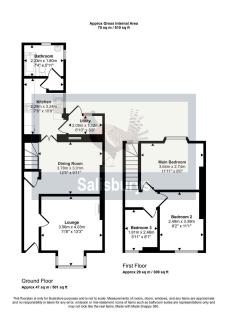

This property offers a "little bit of countryside" within walking distance to Tavistock centre and must be viewed. This attractive mid-terrace property is situated in a quiet location with accommodation briefly comprising of:- three bedrooms, a Lounge overlooking a pretty courtyard garden, a well fitted Kitchen/Dining Room, separate Utility Room/Entrance Lobby and a Family Bathroom. Upstairs the property has 2 double bedrooms with plenty of storage space and a smaller single bedroom. Externally, this property has a well established front garden with a small lawn and mature shrubs. To the rear of the property there is a sheltered courtyard area that leads across to a well maintained and established garden which benefits from a lawn and patio space including a good sized garden shed.