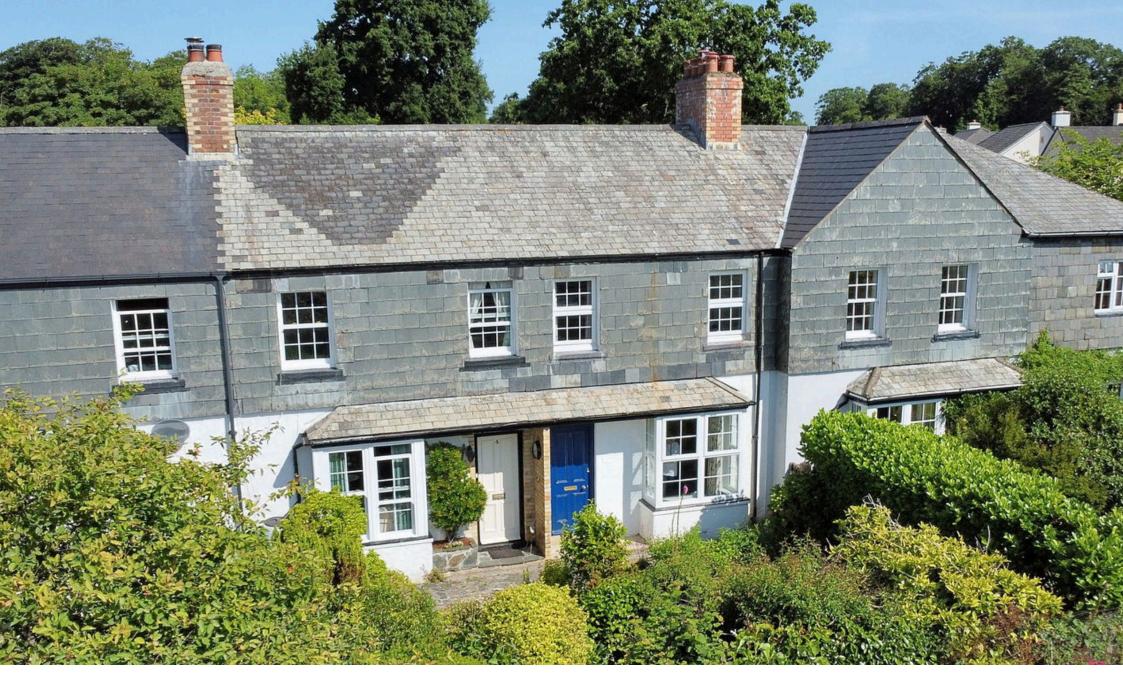

## Fortescue Terrace, PL19 8LT

Offers In Region Of £325,000

- Attractive mid terraced house
  Three bedrooms
- Downstairs Family Bathroom Gardens to front and rear
- · Quiet secluded location
- Close to local bus route
- Two Reception rooms offering flexible accommodation
- · Very well maintained

This property offers a "little bit of countryside" within walking distance to Tavistock centre and must be viewed. This attractive mid-terrace property is situated in a quiet location with accommodation briefly comprising of:- three bedrooms, a Lounge overlooking a pretty courtyard garden, a well fitted Kitchen/Dining Room, separate Utility Room/Entrance Lobby and a Family Bathroom. Upstairs the property has 2 double bedrooms with plenty of storage space and a smaller single bedroom. Externally, this property has a well established front garden with a small lawn and mature shrubs. To the rear of the property there is a sheltered courtyard area that leads across to a well maintained and established garden which benefits from a lawn and patio space including a good sized garden shed.