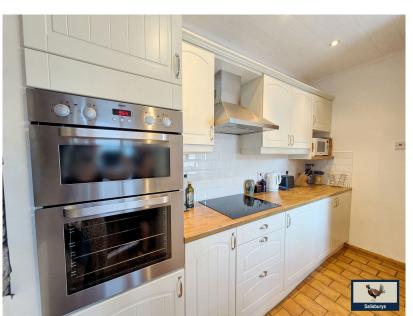

This property offers a "little bit of countryside" within walking distance to Tavistock centre and must be viewed. This attractive mid-terrace property is situated in a quiet location with accommodation briefly comprising of:- three bedrooms, a Lounge overlooking a pretty courtyard garden, a well fitted Kitchen/Dining Room, separate Utility Room/Entrance Lobby and a Family Bathroom. Upstairs the property has 2 double bedrooms with plenty of storage space and a smaller single bedroom. Externally, this property has a well established front garden with a small lawn and mature shrubs. To the rear of the property there is a sheltered courtyard area that leads across to a well maintained and established garden which benefits from a lawn and patio space including a good sized garden shed.