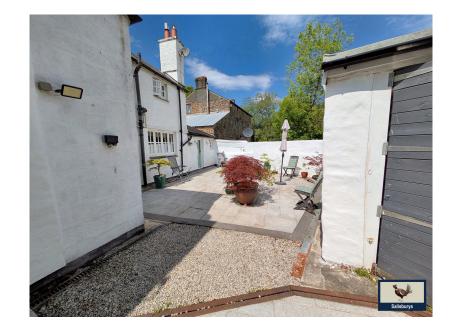

- property
- Four bathrooms
- Large Kitchen/Breakfast Room with solid oak island
- · Downstairs Shower Room and Utility Room
- Double garage/workshop

- Stunning spacious character Four large double bedrooms
  - Four reception rooms
  - · Flexible accommodation
  - Attractive gardens plus Sun Terrace
  - Parking for multiple vehicles

This beautiful CHARACTER PROPERTY with FOUR BEDROOMS, FOUR BATHROOMS and parking for MULTIPLE VEHICLES must be viewed to fully appreciate the accommodation and grounds. The White House is a very attractive property which offers versatile and flexible accommodation briefly comprising of:
Lounge with log burner and feature fireplace, Kitchen/Dining Room with oak units and large island, Utility Room and downstairs Shower Room, separate Dining Room, two further reception rooms, four large double bedrooms and three upstairs bathrooms (one en-suite). Externally the property has a double garage which is currently a workshop, gardens, a private Sun Terrace and parking for multiple vehicles. MUST BE VIEWED!