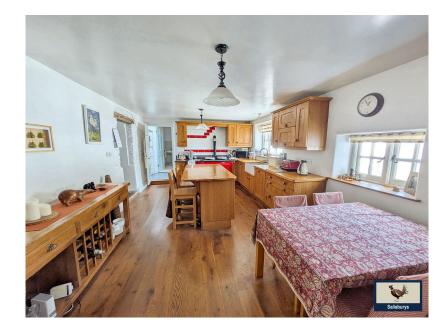

This beautiful CHARACTER PROPERTY with FOUR BEDROOMS, FOUR BATHROOMS and parking for MULTIPLE VEHICLES must be viewed to fully appreciate the accommodation and grounds. The White House is a very attractive property which offers versatile and flexible accommodation briefly comprising of:
Lounge with log burner and feature fireplace, Kitchen/Dining Room with oak units and large island, Utility Room and downstairs Shower Room, separate Dining Room, two further reception rooms, four large double bedrooms and three upstairs bathrooms (one en-suite). Externally the property has a double garage which is currently a workshop, gardens, a private Sun Terrace and parking for multiple vehicles. MUST BE VIEWED!