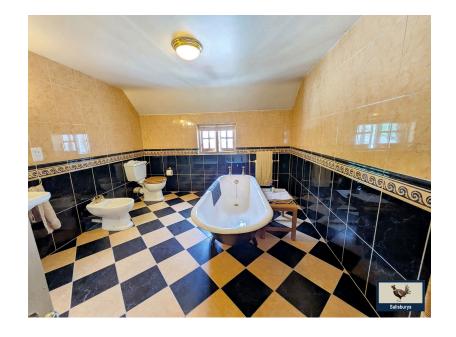

- property
- Four bathrooms
- Large Kitchen/Breakfast Room with solid oak island
- · Downstairs Shower Room and Utility Room
- Double garage/workshop

- Stunning spacious character Four large double bedrooms
  - Four reception rooms
  - · Flexible accommodation
  - Attractive gardens plus Sun Terrace
  - Parking for multiple vehicles

This beautiful CHARACTER PROPERTY with FOUR BEDROOMS, FOUR BATHROOMS and parking for MULTIPLE VEHICLES must be viewed to fully appreciate the accommodation and grounds. The White House is a very attractive property which offers versatile and flexible accommodation briefly comprising of:
Lounge with log burner and feature fireplace, Kitchen/Dining Room with oak units and large island, Utility Room and downstairs Shower Room, separate Dining Room, two further reception rooms, four large double bedrooms and three upstairs bathrooms (one en-suite). Externally the property has a double garage which is currently a workshop, gardens, a private Sun Terrace and parking for multiple vehicles. MUST BE VIEWED!