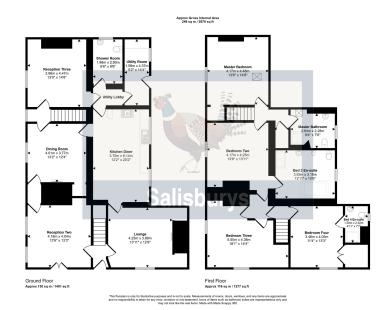

- property
- Four bathrooms
- Large Kitchen/Breakfast Room with solid oak island
- · Downstairs Shower Room and Utility Room
- Double garage/workshop

- Stunning spacious character Four large double bedrooms
  - Four reception rooms
  - · Flexible accommodation
  - Attractive gardens plus Sun Terrace
  - Parking for multiple vehicles

This beautiful CHARACTER PROPERTY with FOUR BEDROOMS, FOUR BATHROOMS and parking for MULTIPLE VEHICLES must be viewed to fully appreciate the accommodation and grounds. The White House is a very attractive property which offers versatile and flexible accommodation briefly comprising of:
Lounge with log burner and feature fireplace, Kitchen/Dining Room with oak units and large island, Utility Room and downstairs Shower Room, separate Dining Room, two further reception rooms, four large double bedrooms and three upstairs bathrooms (one en-suite). Externally the property has a double garage which is currently a workshop, gardens, a private Sun Terrace and parking for multiple vehicles. MUST BE VIEWED!