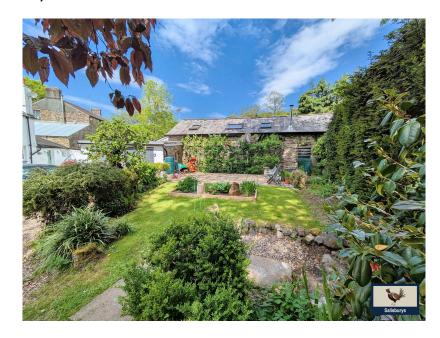

- property
- Four bathrooms
- Large Kitchen/Breakfast Room with solid oak island
- · Downstairs Shower Room and Utility Room
- Double garage/workshop

- Stunning spacious character Four large double bedrooms
  - Four reception rooms
  - · Flexible accommodation
  - Attractive gardens plus Sun Terrace
  - Parking for multiple vehicles

This beautiful CHARACTER PROPERTY with FOUR BEDROOMS, FOUR BATHROOMS and parking for MULTIPLE VEHICLES must be viewed to fully appreciate the accommodation and grounds. The White House is a very attractive property which offers versatile and flexible accommodation briefly comprising of:
Lounge with log burner and feature fireplace, Kitchen/Dining Room with oak units and large island, Utility Room and downstairs Shower Room, separate Dining Room, two further reception rooms, four large double bedrooms and three upstairs bathrooms (one en-suite). Externally the property has a double garage which is currently a workshop, gardens, a private Sun Terrace and parking for multiple vehicles. MUST BE VIEWED!