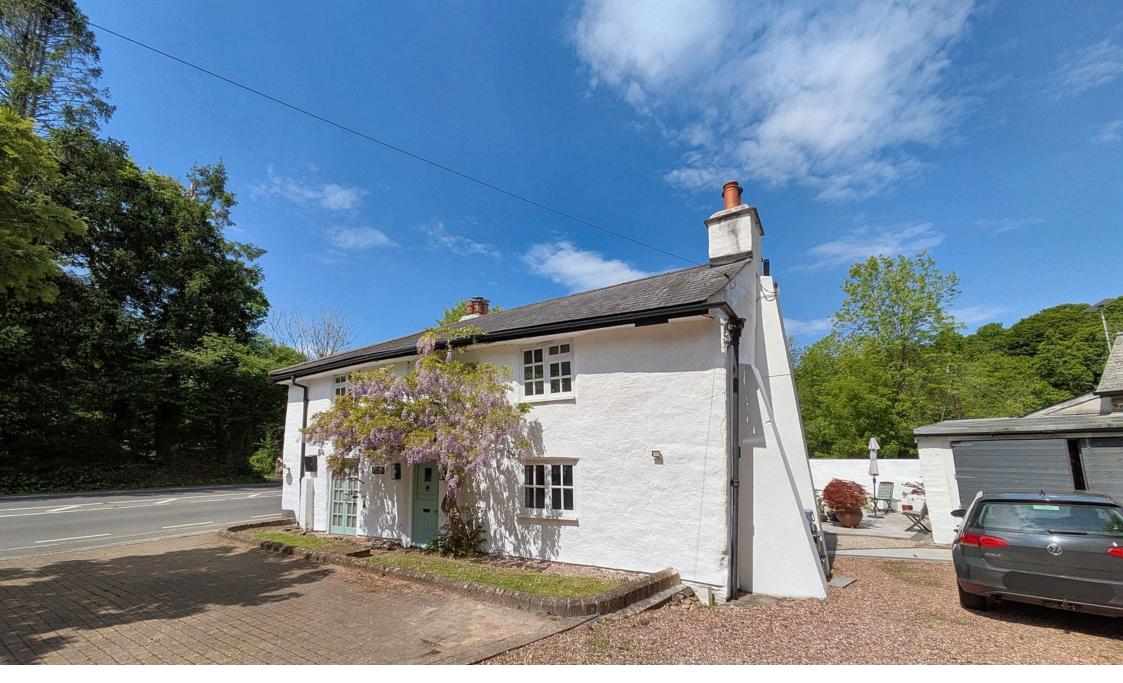

- property
- Four bathrooms
- Large Kitchen/Breakfast Room with solid oak island
- · Downstairs Shower Room and Utility Room
- Double garage/workshop

- Stunning spacious character Four large double bedrooms
  - Four reception rooms
  - · Flexible accommodation
  - Attractive gardens plus Sun Terrace
  - Parking for multiple vehicles

This beautiful CHARACTER PROPERTY with FOUR BEDROOMS, FOUR BATHROOMS and parking for MULTIPLE VEHICLES must be viewed to fully appreciate the accommodation and grounds. The White House is a very attractive property which offers versatile and flexible accommodation briefly comprising of:
Lounge with log burner and feature fireplace, Kitchen/Dining Room with oak units and large island, Utility Room and downstairs Shower Room, separate Dining Room, two further reception rooms, four large double bedrooms and three upstairs bathrooms (one en-suite). Externally the property has a double garage which is currently a workshop, gardens, a private Sun Terrace and parking for multiple vehicles. MUST BE VIEWED!