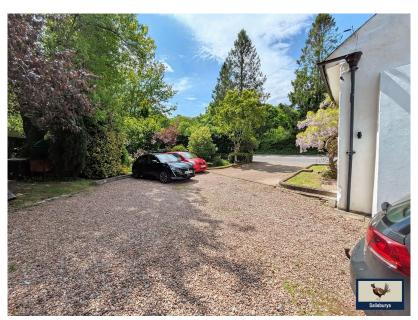

- property
- Four bathrooms
- Large Kitchen/Breakfast Room with solid oak island
- · Downstairs Shower Room and Utility Room
- Double garage/workshop

- Stunning spacious character Four large double bedrooms
  - Four reception rooms
  - · Flexible accommodation
  - Attractive gardens plus Sun Terrace
  - Parking for multiple vehicles

This beautiful CHARACTER PROPERTY with FOUR BEDROOMS, FOUR BATHROOMS and parking for MULTIPLE VEHICLES must be viewed to fully appreciate the accommodation and grounds. The White House is a very attractive property which offers versatile and flexible accommodation briefly comprising of:
Lounge with log burner and feature fireplace, Kitchen/Dining Room with oak units and large island, Utility Room and downstairs Shower Room, separate Dining Room, two further reception rooms, four large double bedrooms and three upstairs bathrooms (one en-suite). Externally the property has a double garage which is currently a workshop, gardens, a private Sun Terrace and parking for multiple vehicles. MUST BE VIEWED!