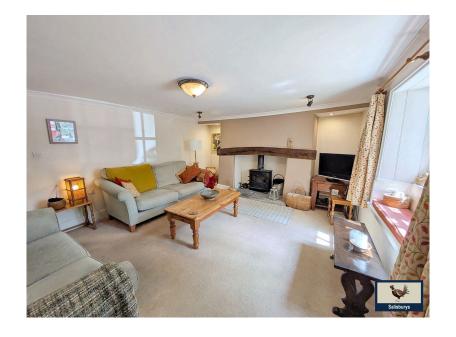

This beautiful CHARACTER PROPERTY with FOUR BEDROOMS, FOUR BATHROOMS and parking for MULTIPLE VEHICLES must be viewed to fully appreciate the accommodation and grounds. The White House is a very attractive property which offers versatile and flexible accommodation briefly comprising of:
Lounge with log burner and feature fireplace, Kitchen/Dining Room with oak units and large island, Utility Room and downstairs Shower Room, separate Dining Room, two further reception rooms, four large double bedrooms and three upstairs bathrooms (one en-suite). Externally the property has a double garage which is currently a workshop, gardens, a private Sun Terrace and parking for multiple vehicles. MUST BE VIEWED!