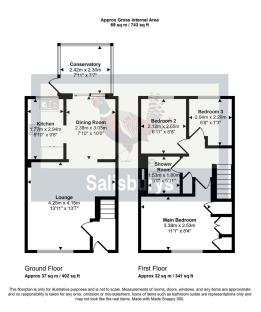

- Three bedroom semidetached home
- Fully fitted kitchen
- Conservatory
- · Front and Rear Gardens
- NO ONWARD CHAIN

- Well presented throughout
- Lounge/Dining room
- Driveway parking for several vehicles
- Close to Canal and a flat walk to Town
- NEW VIEWING DAY FRIDAY 31st JANUARY

First to see will buy! Located in the popular development of Canons Way, close to the Canal which offers a level walk into the town of Tavistock is this 3 bedroom semi-detached family home. Well presented and offering spacious family living sitting on a large corner plot which provides the added advantage of more garden area. Off-street parking is available for several vehicles to the rear of the property. NO ONWARD CHAIN.