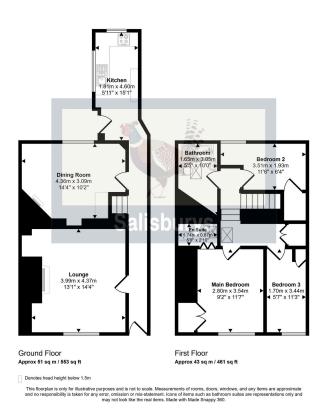

Approx Gross Internal Area 94 sq m / 1013 sq ft

We are delighted to present this charming character property, full of original features, featuring 3 bedrooms, two reception rooms and private parking, all within a short walk of Tavistock town. The home exudes charm with its original flagstone flooring, traditional doors, an open fire in the lounge and a separate Dining/Breakfast Room overlooking the garden. It also boasts a well-stocked cottage garden with rear access to a valuable private parking space, Inside, you'll find

three bedrooms, including a master with an ensuite complete with a WC and hand basin, as well as two generously sized single bedrooms. This property is a must-see!