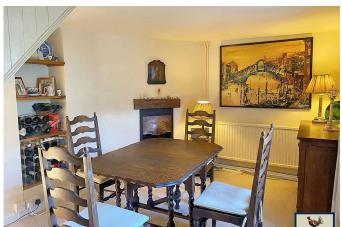

Approx Gross Internal Area 94 sq m / 1013 sq ft

We are delighted to present this charming character property, full of original features, featuring 3 bedrooms, two reception rooms and private parking, all within a short walk of Tavistock town. The home exudes charm with its original flagstone flooring, traditional doors, an open fire in the lounge and a separate Dining/Breakfast Room overlooking the garden. It also boasts a well-stocked cottage garden with rear access to a valuable private parking space, Inside, you'll find