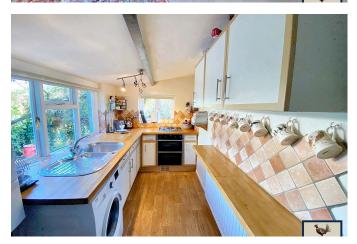

Approx Gross Internal Area 94 sq m / 1013 sq ft

We are delighted to present this charming character property, full of original features, featuring 3 bedrooms, two reception rooms and private parking, all within a short walk of Tavistock town. The home exudes charm with its original flagstone flooring, traditional doors, an open fire in the lounge and a separate Dining/Breakfast Room overlooking the garden. It also boasts a well-stocked cottage garden with rear access to a valuable private parking space, Inside, you'll find