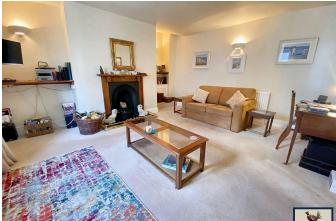

Approx Gross Internal Area 94 sq m / 1013 sq ft

We are delighted to present this charming character property, full of original features, featuring 3 bedrooms, two reception rooms and private parking, all within a short walk of Tavistock town. The home exudes charm with its original flagstone flooring, traditional doors, an open fire in the lounge and a separate Dining/Breakfast Room overlooking the garden. It also boasts a well-stocked cottage garden with rear access to a valuable private parking space, Inside, you'll find