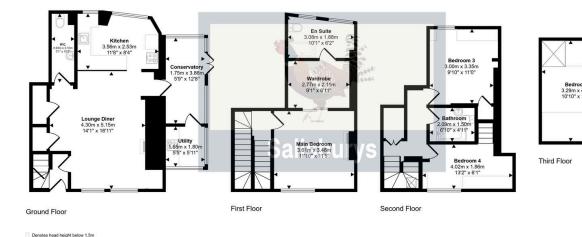

This property is not to be missed! Fully renovated and located in the heart of Tavistock, it offers character, charm, and spacious living, all finished to a very high standard. The open-plan living area features flagstone flooring throughout, beamed ceilings, and a stunning fireplace, complemented by a kitchen equipped with solid wood worktops, a range of base units, and an electric Raeburn.

The garden room includes a "summer kitchen" and breakfast area, overlooking a gravelled courtyard, perfect for additional dining and entertaining. Both the first and second floors host separate bedroom suites, each with its own bathroom (one ensuite) and luxurious dressing areas featuring exposed brickwork and contemporary bathroom fittings.

The top floor boasts an additional loft room with a large Velux window and original exposed timbers, adding to the property's unique charm. With quality finishes throughout and NO ONWARD CHAIN, this home is a fantastic opportunity!