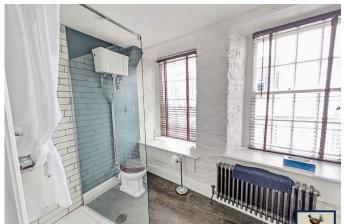

The garden room includes a "summer kitchen" and breakfast area, overlooking a gravelled courtyard, perfect for additional dining and entertaining. Both the first and second floors host separate bedroom suites, each with its own bathroom (one ensuite) and luxurious dressing areas featuring exposed brickwork and contemporary bathroom fittings.