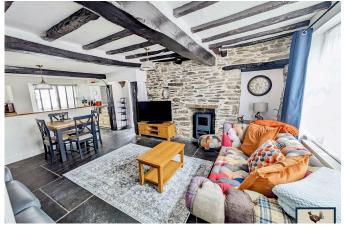

This property is not to be missed! Fully renovated and located in the heart of Tavistock, it offers character, charm, and spacious living, all finished to a very high standard. The open-plan living area features flagstone flooring throughout, beamed ceilings, and a stunning fireplace, complemented by a kitchen equipped with solid wood worktops, a range of base units, and an electric Raeburn.