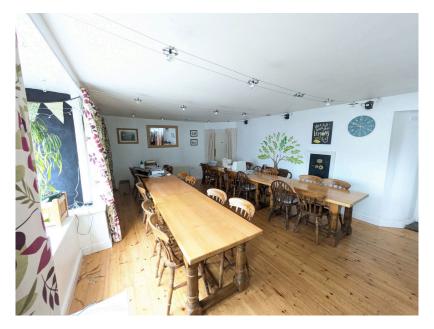

What sets this property apart is its potential to recreate a coffee shop or bistro, as it comes equipped with a fully fitted commercial kitchen and a dining area already set up for a fresh business venture. Additionally, the property is adjacent to the Tap Hill takeaway, offering further business prospects.