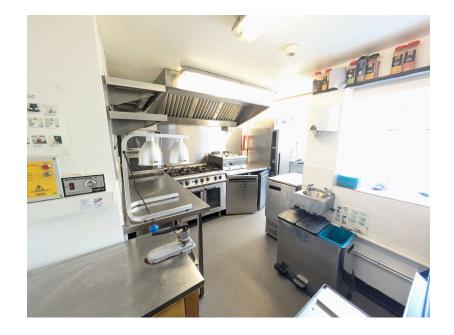

What sets this property apart is its potential to recreate a coffee shop or bistro, as it comes equipped with a fully fitted commercial kitchen and a dining area already set up for a fresh business venture. Additionally, the property is adjacent to the Tap Hill takeaway, offering further business prospects.