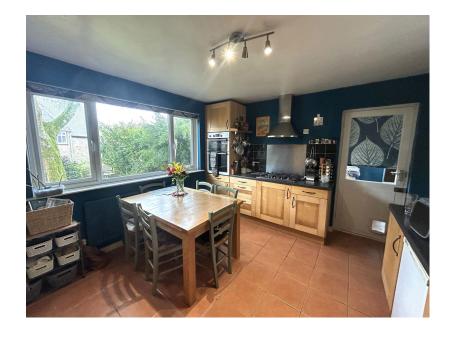

What sets this property apart is its potential to recreate a coffee shop or bistro, as it comes equipped with a fully fitted commercial kitchen and a dining area already set up for a fresh business venture. Additionally, the property is adjacent to the Tap Hill takeaway, offering further business prospects.