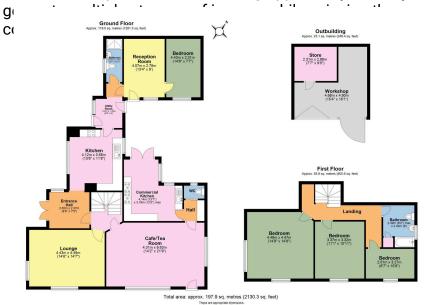

- Imposing family home with Income/Lifestyle Opportunity
- for income
- · Great potential to earn a living
- · Three bedrooms
- · Versatile rear courtyard
- · Self contained one bedroom annex

Three standout opportunities

A significant bonus is the self-contained one-bedroom annexe located in the rear courtyard, which can serve as an outdoor entertaining space for the main house or be utilised as part of the business operation. This exciting opportunity allows you to