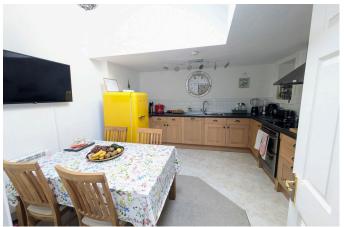

- · Quality Fully fitted kitchen with appliances and dining space
- · King size Master Bedroom with Ensuite
- · Family Shower room
- · Large windows with high ceilings
- · Secure Entry phone system

This floorplan is only for illustrative purposes and is not to scale. Measurements of rooms, doors, windows, and any items are approximate and no responsibility is taken for any error, omission or mis-statement. Loons of flems such as bathroom suites are representations only and may not look like the real items. Made with Made Snappy 360.