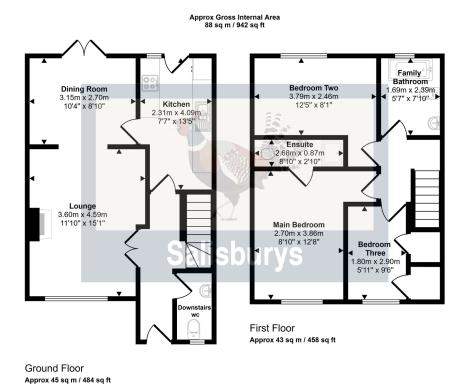

- · Quality Fully fitted kitchen with appliances and dining space
- · King size Master Bedroom with Ensuite
- · Family Shower room
- · Large windows with high ceilings
- · Secure Entry phone system

This floorplan is only for illustrative purposes and is not to scale. Measurements of rooms, doors, windows, and any items are approximate and no responsibility is taken for any error, omission or mis-statement. Loons of flems such as bathroom suites are representations only and may not look like the real items. Made with Made Snappy 360.