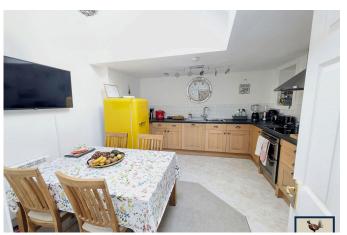

- · Quality Fully fitted kitchen with appliances and dining space
- · King size Master Bedroom with Ensuite
- · Family Shower room
- · Large windows with high ceilings
- · Secure Entry phone system

This floorplan is only for illustrative purposes and is not to scale. Measurements of rooms, doors, windows, and any items are approximate and no responsibility is taken for any error, omission or mis-statement. Loons of flems such as bathroom suites are representations only and may not look like the real items. Made with Made Snappy 360.