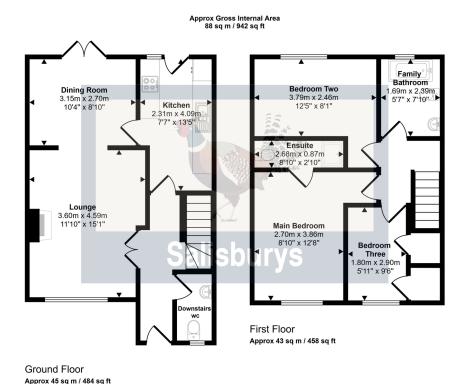

- · Quality Fully fitted kitchen with appliances and dining space
- · King size Master Bedroom with Ensuite
- · Family Shower room
- · Large windows with high ceilings
- · Secure Entry phone system

This floorplan is only for illustrative purposes and is not to scale. Measurements of rooms, doors, windows, and any items are approximate and no responsibility is taken for any error, omission or mis-statement. Loons of flems such as bathroom suites are representations only and may not look like the real items. Made with Made Snappy 360.