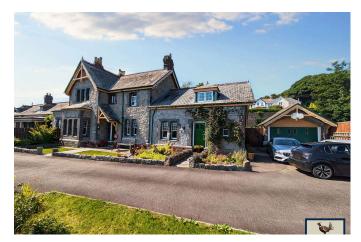

This stunning and meticulously restored former Station House, complete with a generously sized annexe, enjoys a prime location with sweeping views over Tavistock and the majestic Dartmoor landscape. The Station House radiates Victorian charm, boasting high ceilings, abundant character, elegant décor, a magnificent kitchen, three bedrooms (including an en-suite wet room), and a family bathroom.

Approached via electric gates, the property provides ample parking, a large workshop, and front gardens with expansive views. The rear features a sizable sun terrace and a private courtyard garden. This exceptional property truly must be seen to be fully appreciated!