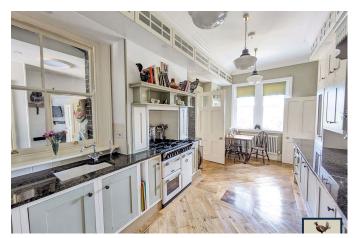

This stunning and meticulously restored former Station House, complete with a generously sized annexe, enjoys a prime location with sweeping views over Tavistock and the majestic Dartmoor landscape. The Station House radiates Victorian charm, boasting high ceilings, abundant character, elegant décor, a magnificent kitchen, three bedrooms (including an en-suite wet room), and a family bathroom.