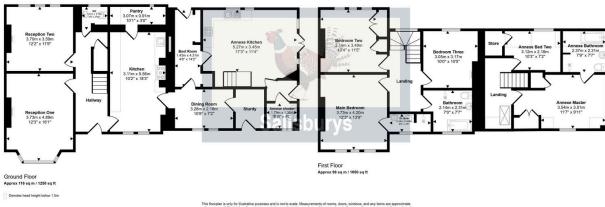

- · 3 bedroom/2 bathroom Station House
- · Beautifully refurbished
- · Quality fixtures and fittings throughout
- · Stunning views
- · 360 Virtual Tour

Approx Gross Internal Area 214 sq m / 2300 sq ft

This floorplan is only for illustrative purposes and is not to scale. Measurements of rooms, doors, windows, and any items are approximate and no responsibility is taken for any error, omission or mis-statement. Icons of items such as bathroom suites are representations only and may not look like the real items. Made with Made Snappy 350.