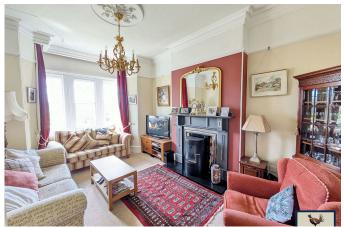

This stunning and meticulously restored former Station House, complete with a generously sized annexe, enjoys a prime location with sweeping views over Tavistock and the majestic Dartmoor landscape. The Station House radiates Victorian charm, boasting high ceilings, abundant character, elegant décor, a magnificent kitchen, three bedrooms (including an en-suite wet room), and a family bathroom.