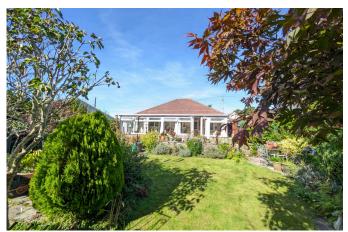

Total area: approx. 116.2 sq. metres (1250.6 sq. feet)

These are appropriate dimensions.
Plan produced using Plantly.

This detached 2-bedroom bungalow is conveniently located on the outskirts of Tavistock, close to a local bus service. The property features mature gardens to the front and rear, with established trees and shrubs, as well as sheds, storage areas, a covered seating area, a greenhouse, and a summerhouse.

At the front, there is a spacious driveway and a garage that provides additional storage adjacent to the bungalow. Tavistock town centre and local amenities are just a 15-minute walk away, making this an ideal location for convenience and tranquillity.