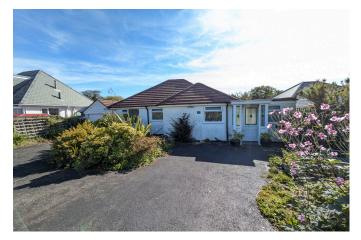

## Uplands, Tavistock, PL19 8EU

Offers In Region Of £345,000

- · Detached bungalow
- 2 bedrooms
- · Walk in shower
- · Mature gardens to front and rear
- Garage

- · Good location
- · Sun Room
- · Gas central heating
- · Parking for several vehicles
- NO ONWARD CHAIN

Total area: approx. 116.2 sq. metres (1250.6 sq. feet)

These are appropriate dimensions.
Plan produced using Plantly.

This detached 2-bedroom bungalow is conveniently located on the outskirts of Tavistock, close to a local bus service. The property features mature gardens to the front and rear, with established trees and shrubs, as well as sheds, storage areas, a covered seating area, a greenhouse, and a summerhouse.

At the front, there is a spacious driveway and a garage that provides additional storage adjacent to the bungalow. Tavistock town centre and local amenities are just a 15-minute walk away, making this an ideal location for convenience and tranquillity.