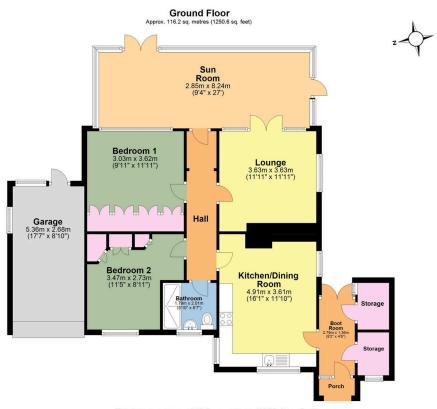

Total area: approx. 116.2 sq. metres (1250.6 sq. feet)

These are appropriate dimensions.
Plan produced using Plantly.

This detached 2-bedroom bungalow is conveniently located on the outskirts of Tavistock, close to a local bus service. The property features mature gardens to the front and rear, with established trees and shrubs, as well as sheds, storage areas, a covered seating area, a greenhouse, and a summerhouse.