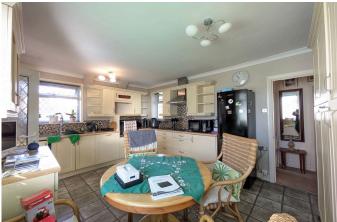

## Uplands, Tavistock, PL19 8EU

Offers In Region Of £345,000

- · Detached bungalow
- 2 bedrooms
- · Walk in shower
- · Mature gardens to front and rear
- Garage

- · Good location
- · Sun Room
- · Gas central heating
- · Parking for several vehicles
- NO ONWARD CHAIN