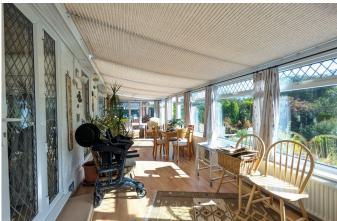

## Uplands, Tavistock, PL19 8EU

Offers In Region Of £345,000

- · Detached bungalow
- 2 bedrooms
- · Walk in shower
- · Mature gardens to front and rear
- Garage

- · Good location
- · Sun Room
- · Gas central heating
- · Parking for several vehicles
- NO ONWARD CHAIN