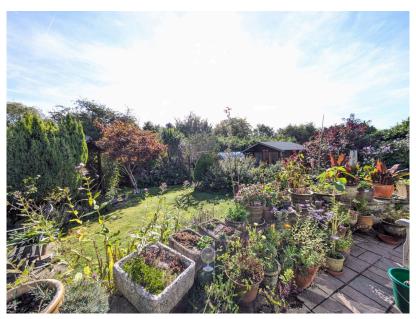

• Garage

NO ONWARD CHAIN

This detached 2-bedroom bungalow is conveniently located on the outskirts of Tavistock, close to a local bus service. The property features mature gardens to the front and rear, with established trees and shrubs, as well as sheds, storage areas, a covered seating area, a greenhouse, and a summerhouse.