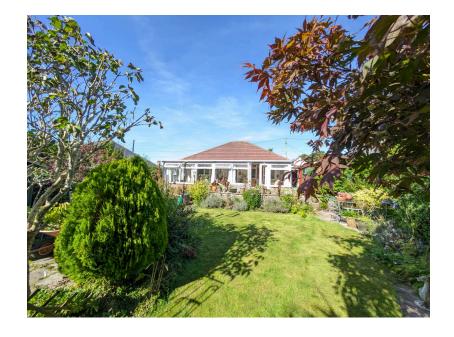

• Garage

NO ONWARD CHAIN

This detached 2-bedroom bungalow is conveniently located on the outskirts of Tavistock, close to a local bus service. The property features mature gardens to the front and rear, with established trees and shrubs, as well as sheds, storage areas, a covered seating area, a greenhouse, and a summerhouse.

At the front, there is a spacious driveway and a garage that provides additional storage adjacent to the bungalow. Tavistock town centre and local amenities are just a 15-minute walk away, making this an ideal location for convenience and tranquillity.