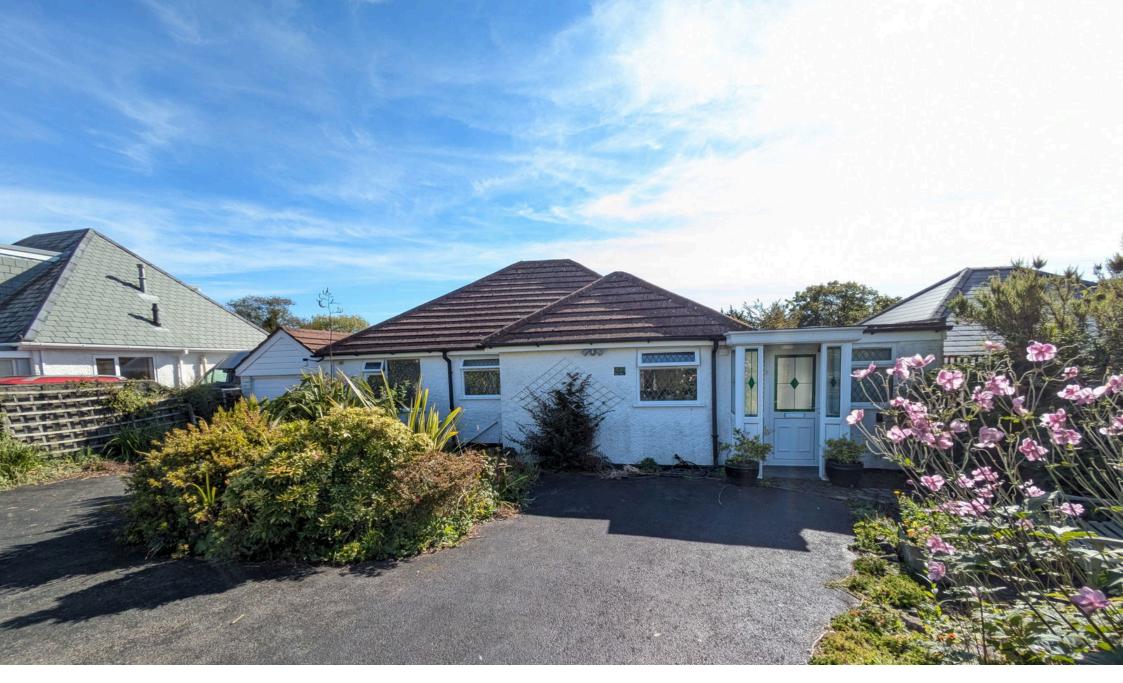

## Uplands, Tavistock, PL19 8EU

Offers In Region Of £345,000

- Detached bungalow
- Good location

• 2 bedrooms

• Sun Room

Walk in shower

- · Gas central heating
- Mature gardens to front and Parking for several vehicles rear

• Garage

NO ONWARD CHAIN

This detached 2-bedroom bungalow is conveniently located on the outskirts of Tavistock, close to a local bus service. The property features mature gardens to the front and rear, with established trees and shrubs, as well as sheds, storage areas, a covered seating area, a greenhouse, and a summerhouse.

At the front, there is a spacious driveway and a garage that provides additional storage adjacent to the bungalow. Tavistock town centre and local amenities are just a 15-minute walk away, making this an ideal location for convenience and tranquillity.