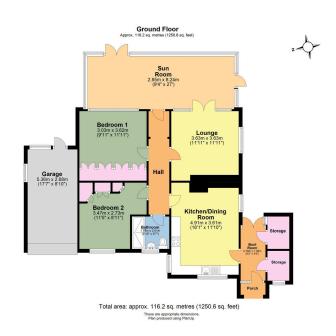

## Uplands, Tavistock, PL19 8EU

Offers In Region Of £345,000

- Detached bungalow
- Good location

• 2 bedrooms

• Sun Room

Walk in shower

- · Gas central heating
- Mature gardens to front and Parking for several vehicles rear

• Garage

NO ONWARD CHAIN

This detached 2-bedroom bungalow is conveniently located on the outskirts of Tavistock, close to a local bus service. The property features mature gardens to the front and rear, with established trees and shrubs, as well as sheds, storage areas, a covered seating area, a greenhouse, and a summerhouse.

At the front, there is a spacious driveway and a garage that provides additional storage adjacent to the bungalow. Tavistock town centre and local amenities are just a 15-minute walk away, making this an ideal location for convenience and tranquillity.