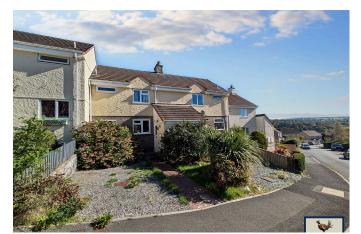

This two bedroom, mid terraced property is located in Monksmead with an open aspect to the front and rear of the property with an enclosed rear garden and allocated parking space. The property offers an entrance porch, open plan Lounge/Dining area with French doors opening to the low maintenance garden which is fully paved, a separate kitchen, two double bedrooms and a Family bathroom which is fully tiled with a quadrant shower enclosure. The front garden is

south west facing with a gravelled area and mature shrubs. This property has NO ONWARD CHAIN.