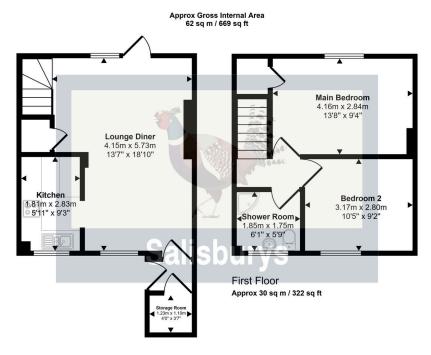

Ground Floor Approx 32 sq m / 347 sq ft

This floorplan is only for illustrative purposes and is not to scale. Measurements of rooms, doors, windows, and any items are approximate and no responsibility is taken for any error, omission or mis-statement. Icons of Items such as bathroom suites are representations only and may not look like the real items. Made with Made Snappy 360.