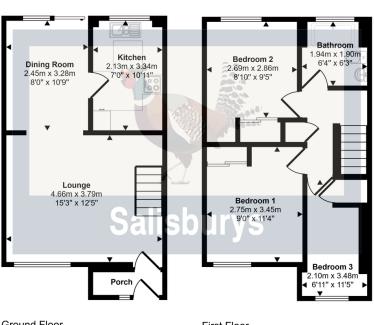

## Approx Gross Internal Area 73 sq m / 783 sq ft

Ground Floor
Approx 36 sq m / 388 sq ft

First Floor Approx 37 sq m / 395 sq ft

This floorplan is only for illustrative purposes and is not to scale. Measurements of rooms, doors, windows, and any items are approximate and no responsibility is taken for any error, omission or mis-statement. Icons of items such as bathroom suites are representations only and may not look like the real items. Made with Made Snappy 360.