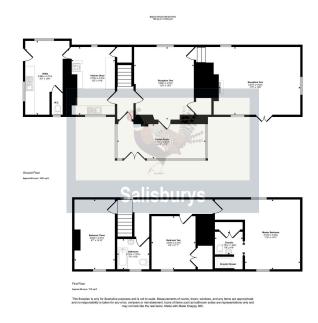

- Spacious detached cottage
- Superb views over countryside
- 3 bedrooms/2 bathrooms
- · Garden Room
- Kitchen with large Utility Room
- Level lawned garden
- Driveway, double Garage with 360 Virtual Tour workshop
- Close to local amenities
- CHAIN FREE

This attractive property is a true delight and we are pleased to offer this spacious character cottage to the market as it has so much to offer. The accommodation briefly comprises of;- 3 double bedrooms (Master with ensuite shower), Family Bathroom, two Reception rooms, kitchen and additional large Utility Room and downstairs w.c. and a Garden Room overlooking open countryside views. Externally, the cottage has driveway parking for several vehicles, a double garage with workshop, level lawned gardens with two seating areas. Spacious accommodation, great views and offered with NO ONWARD CHAIN. Viewing morning on Saturday 23rd November.