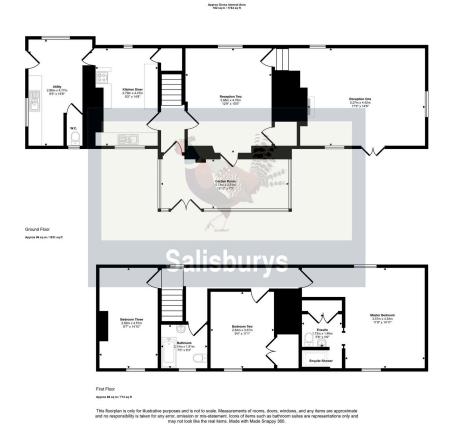

- · Superb views over countryside
- Garden Room
- · Level lawned garden
- 360 Virtual Tour
- CHAIN FREE

This attractive property is a true delight and we are pleased to offer this spacious character cottage to the market as it has so much to offer. The accommodation briefly comprises of;- 3 double bedrooms (Master with ensuite shower), Family Bathroom, two Reception rooms, kitchen and additional large Utility Room and downstairs w.c. and a Garden Room overlooking open countryside views. Externally, the cottage has driveway parking for several vehicles, a double