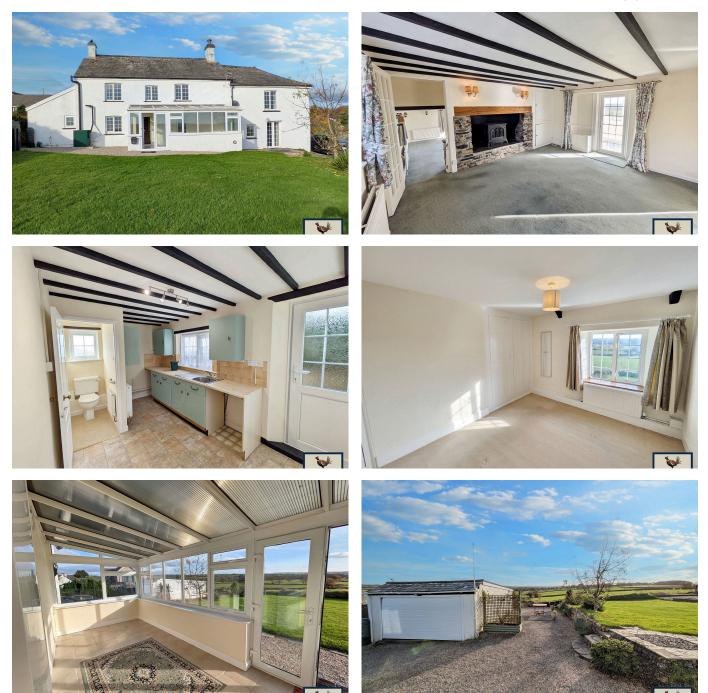

## St. Giles-on-the-Heath, Launceston, PL15 9RT

Offers Over £400,000

🗀 3 🚰 2 🚍 3

rightmove 🗅

01822 611122

- Spacious detached cottage
- · 3 bedrooms/2 bathrooms
- Kitchen with large Utility Room
- Driveway, double Garage with workshop
- Close to local amenities

- · Superb views over countryside
- Garden Room
- · Level lawned garden
- 360 Virtual Tour
- CHAIN FREE

This attractive property is a true delight and we are pleased to offer this spacious character cottage to the market as it has so much to offer. The accommodation briefly comprises of;- 3 double bedrooms (Master with ensuite shower), Family Bathroom, two Reception rooms, kitchen and additional large Utility Room and downstairs w.c. and a Garden Room overlooking open countryside views. Externally, the cottage has driveway parking for several vehicles, a double

rightmove 🗅

01822 611122

garage with workshop, level lawned gardens with two seating areas. Spacious accommodation, great views and offered with NO ONWARD CHAIN. Viewing morning on Saturday 23rd November.