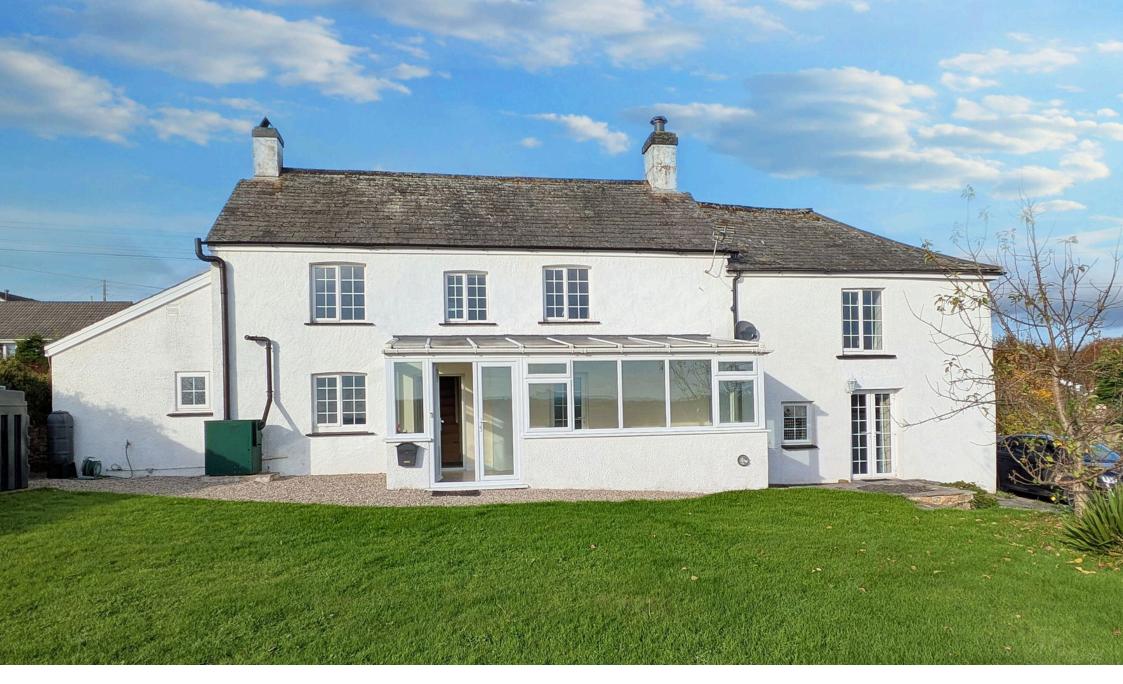

- Spacious detached cottage
- Superb views over countryside
- 3 bedrooms/2 bathrooms
- · Garden Room
- Kitchen with large Utility Room
- · Level lawned garden
- Driveway, double Garage with 360 Virtual Tour workshop
- Close to local amenities
- CHAIN FREE

This attractive property is a true delight and we are pleased to offer this spacious character cottage to the market as it has so much to offer. The accommodation briefly comprises of;- 3 double bedrooms (Master with ensuite shower), Family Bathroom, two Reception rooms, kitchen and additional large Utility Room and downstairs w.c. and a Garden Room overlooking open countryside views. Externally, the cottage has driveway parking for several vehicles, a double garage with workshop, level lawned gardens with two seating areas. Spacious accommodation, great views and offered with NO ONWARD CHAIN. Viewing morning on Saturday 23rd November.