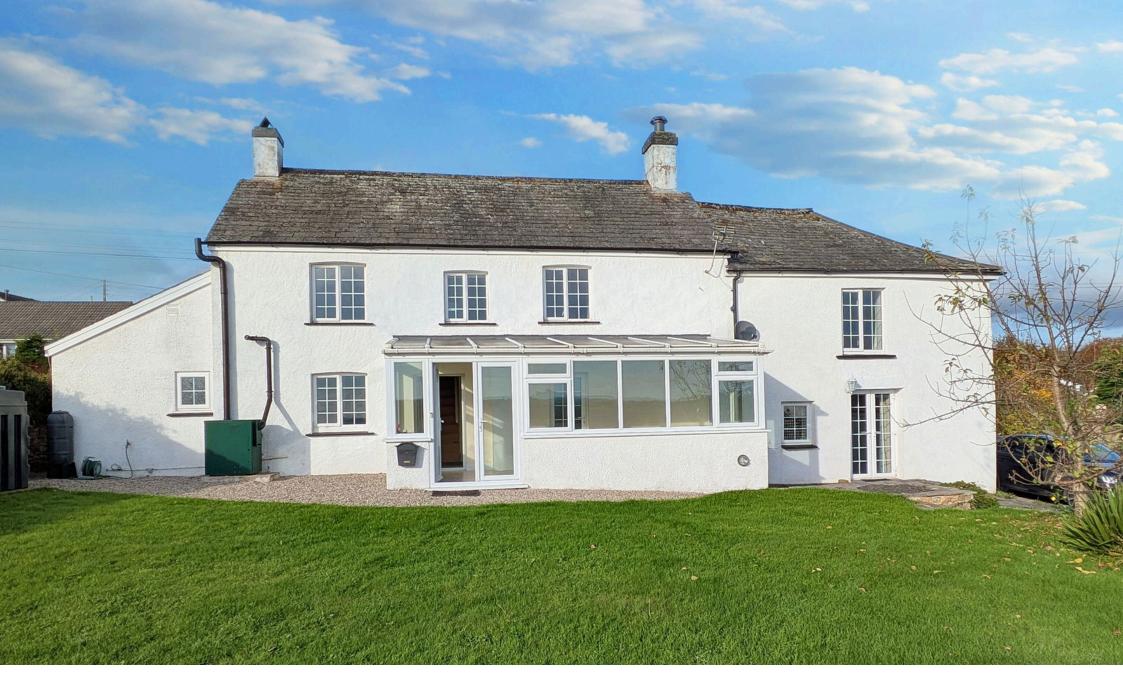

## **St. Giles-on-the-Heath, Launceston, PL15 9RT** Guide Price £425,000

- Spacious detached cottage
- 3 bedrooms/2 bathrooms
- Kitchen with large Utility Room
- Double Garage with workshop
- Close to local amenities
  • CHA

- Superb views over countryside
- Garden Room
- Level lawned garden
- Driveway parking
- CHAIN FREE

🛤 3 🚆 2 🚍 3

This attractive property is a true delight and we are pleased to offer this spacious character cottage to the market as it has so much to offer. The accommodation briefly comprises of;- 3 double bedrooms (Master with ensuite shower), Family Bathroom, two Reception rooms, kitchen and additional large Utility Room and downstairs w.c. and a Garden Room overlooking open countryside views. Externally, the cottage has driveway parking for several vehicles, a double garage with workshop, level lawned gardens with two seating areas. Spacious accommodation, great views and offered with NO ONWARD CHAIN. Viewing morning on Saturday 23rd November.