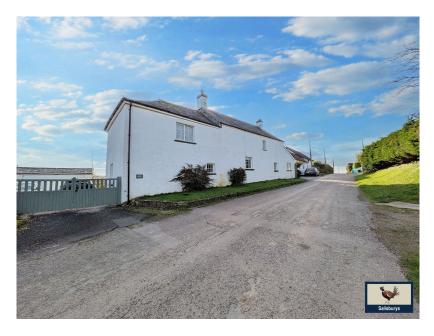

## **St. Giles-on-the-Heath, Launceston, PL15 9RT** Guide Price £425,000

- Spacious detached cottage
- 3 bedrooms/2 bathrooms
- Kitchen with large Utility Room
- Double Garage with workshop
- Close to local amenities
  • CHA

- Superb views over countryside
- Garden Room
- Level lawned garden
- Driveway parking
- CHAIN FREE

🛤 3 🚆 2 🚍 3

This attractive property is a true delight and we are pleased to offer this spacious character cottage to the market as it has so much to offer. The accommodation briefly comprises of;- 3 double bedrooms (Master with ensuite shower), Family Bathroom, two Reception rooms, kitchen and additional large Utility Room and downstairs w.c. and a Garden Room overlooking open countryside views. Externally, the cottage has driveway parking for several vehicles, a double garage with workshop, level lawned gardens with two seating areas. Spacious accommodation, great views and offered with NO ONWARD CHAIN. Viewing morning on Saturday 23rd November.