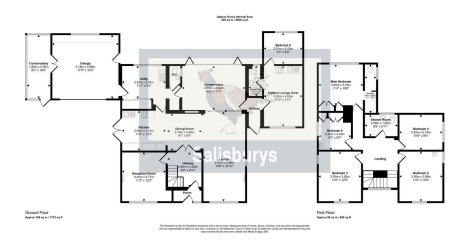

- Impressive Kitchen and Entertaining area
- Countryside Views
- Adjoining one bedroom Annexe
- Large garden 0.9 acre

We are pleased to offer this well proportioned Family Home complete with Annexe that is set in large mature grounds in a desirable location on the outskirts of Bray Shop. The accommodation briefly comprises of:- 5 bedrooms (Master ensuite) Family Bathroom, spacious Kitchen/Dining/ Entertaining Room, Utility/Office space, separate Lounge, superb Garden Room, downstairs w.c, impressive entrance hallway, Annexe with integral or separate access and a large double garage with additional storage. A substantial Family Home with flexible accommodation for multigenerational living or for additional income (subject to permissions). The property is approached via a sweeping driveway with gardens to the front and rear with parking for numerous vehicles and a large double garage and additional storage. The front garden is mainly laid to lawn with mature shrubs and the rear garden offers open views of the surrounding countryside. A great property in a great location!