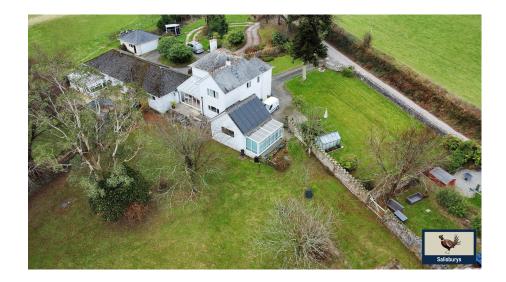

- Impressive Kitchen and Entertaining area
- Countryside Views
- Adjoining one bedroom Annexe
- Large garden 0.9 acre

We are pleased to offer this well proportioned Family Home complete with Annexe that is set in large mature grounds in a desirable location on the outskirts of Bray Shop. The accommodation briefly comprises of:- 5 bedrooms (Master ensuite) Family Bathroom, spacious Kitchen/Dining/ Entertaining Room, Utility/Office space, separate Lounge, superb Garden Room, downstairs w.c, impressive entrance hallway, Annexe with integral or separate access and a large double garage with additional storage. A substantial Family Home with flexible accommodation for multigenerational living or for additional income (subject to permissions). The property is approached via a sweeping driveway with gardens to the front and rear with parking for numerous vehicles and a large double garage and additional storage. The front garden is mainly laid to lawn with mature shrubs and the rear garden offers open views of the surrounding countryside. A great property in a great location!