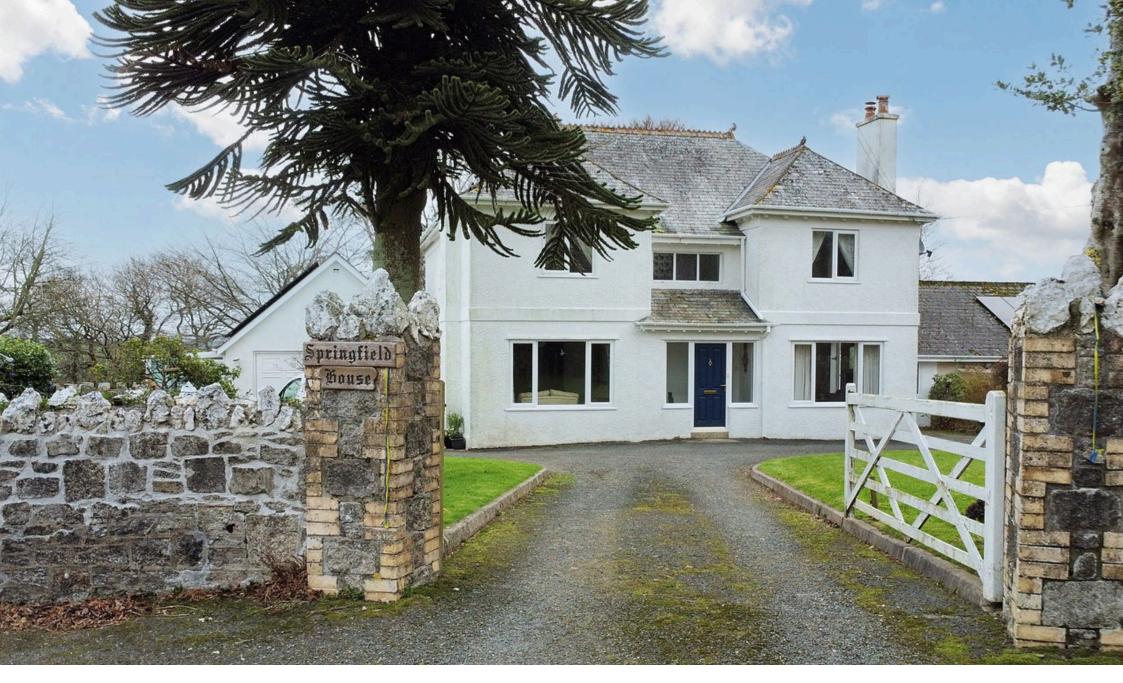

## Springfield House, Bray Shop

Offers Over £695,000

- · Substantial Detached Family · Five bedrooms Home
- Very well presented
- · Beautiful Garden room with multi bi-fold doors to Garden
- · Impressive sweeping driveway
- Large Double Garage with additional storage

- Impressive Kitchen and Entertaining area
- Countryside Views
- Adjoining one bedroom Annexe
- Large garden 0.9 acre

We are pleased to offer this well proportioned Family Home complete with Annexe that is set in large mature grounds in a desirable location on the outskirts of Bray Shop. The accommodation briefly comprises of:- 5 bedrooms (Master ensuite) Family Bathroom, spacious Kitchen/Dining/ Entertaining Room, Utility/Office space, separate Lounge, superb Garden Room, downstairs w.c, impressive entrance hallway, Annexe with integral or separate access and a large double garage with additional storage. A substantial Family Home with flexible accommodation for multigenerational living or for additional income (subject to permissions). The property is approached via a sweeping driveway with gardens to the front and rear with parking for numerous vehicles and a large double garage and additional storage. The front garden is mainly laid to lawn with mature shrubs and the rear garden offers open views of the surrounding countryside. A great property in a great location!