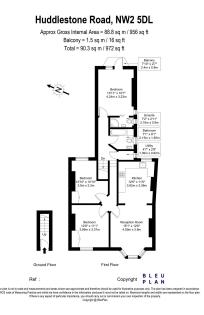

## Huddlestone Road £560,000

🍋 3 🎦 1 🚍 1

A fantastic opportunity to acquire this generously proportioned firstfloor flat, offering approximately 956 sq ft of well-presented living space. Set within a grand double-fronted period building, this threebedroom property has been newly decorated and features new carpets throughout, providing a fresh, comfortable home that retains much of its original character.

- · Approx. 956 sq ft of wellproportioned living space
- · Bright living areas with wood flooring throughout
- ideal for family living
- - · Short walk to local shops, cafes, and amenities on High Road