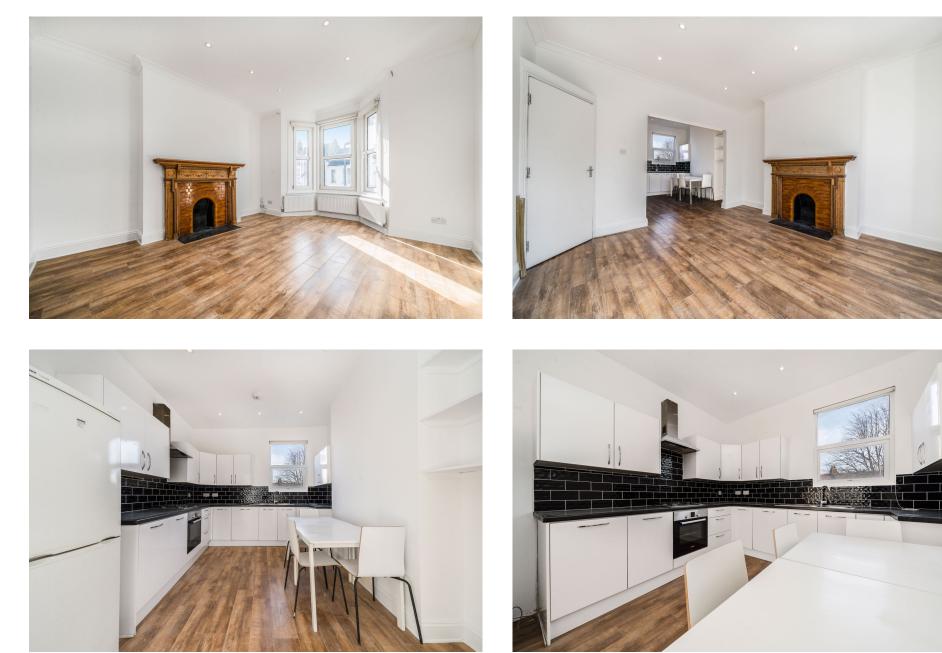

Key Features:

Three spacious double bedrooms

Bright and airy living spaces with wood flooring throughout Newly redecorated with new carpets

Well-appointed kitchen/diner, ideal for both family living and entertaining

Juliet balcony to one of the bedrooms, adding light and charm 150-year lease No onward chain

Accommodation:

Accommodation

The flat boasts a well-considered layout, offering ample space and natural light. A welcoming entrance hall leads to a generously sized living area, perfect for both relaxing and dining. The kitchen/diner is a practical, well-equipped space with plenty of room for daily living. The three double bedrooms provide flexible accommodation, with the principal bedroom benefitting from a Juliet balcony, creating a light and airy atmosphere.

- · Approx. 956 sq ft of wellproportioned living space
- · Bright living areas with wood flooring throughout
- ideal for family living
- - · Short walk to local shops, cafes, and amenities on High Road