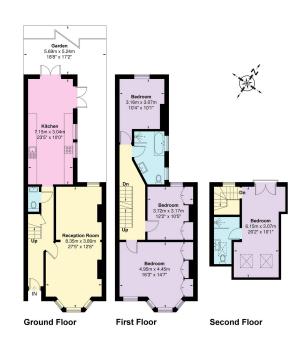

an is been produced in accordance with RICS Property Measurem ards (IPMS2 Residential) Floorplan was produced for Lampards. Produced by Frame Focus Studios

Lampards Holding LTD registered in England and Wales, Reg. No. 15868352. Reg Address: 4a Lonsdale Road, Queens park, NW6 6RD.