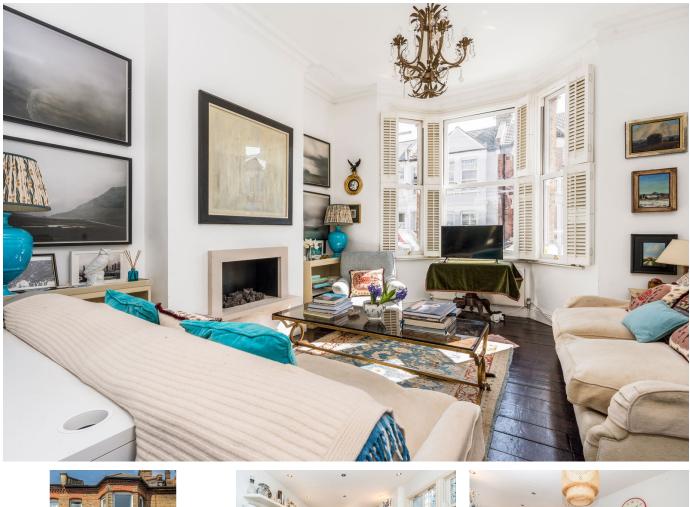

## Priory Park Road,

£1,450,000

🍋 4 🚰 2 🚘 2

Spacious Victorian Home with Loft Conversion & Extension Potential - Prime NW6

Situated on the highly sought-after Priory Park Road, this expansive four-bedroom Victorian terraced home offers 1,587sq.ft of well-proportioned living space, blending charming period character with exciting potential for further enhancement.

## **Key Features**

- Easy access to Queen's Park & transport links
- Retains high ceilings & original features
- Separate kitchen, scope to reconfigure layout
- Planning approved for side return extension
- Located on sought-after Priory Park Road

- Steps from Lonsdale Road cafés & shops
- Peaceful rear garden perfect for entertaining
- Elegant double reception room with period charm
- Loft converted with further extension potential
- Spacious 4-bed Victorian terrace (1,587 sq ft)
- Lampards