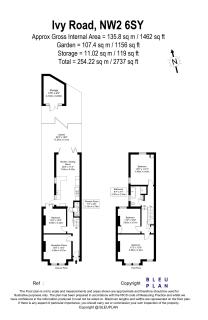

Welcome to this beautifully presented three-bedroom Victorian home, perfectly positioned in the heart of Cricklewood, NW2. Spanning an impressive 1,462 sq. ft., this charming end-ofterrace property seamlessly blends period character with modern comforts, offering an inviting space for families and professionals alike.