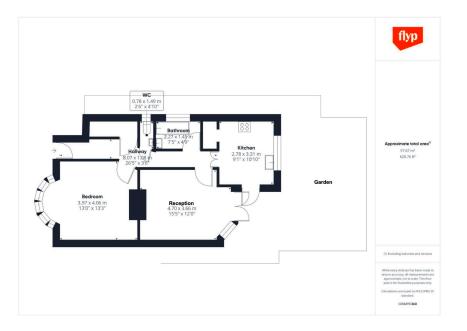

## **Coles Green Road,** £375,000

Charming Maisonette with Private Garden, Parking, and Potential to Extend

This delightful 620 sq ft maisonette offers a fantastic opportunity for both comfortable living and future development. Located on Coles Green Road, this property provides a peaceful yet convenient setting with easy access to local amenities and transport links.

The property comprises a spacious living room, one wellproportioned bedroom, and a separate, fully fitted kitchen. The maisonette also features a well-maintained bathroom and benefits from a garden, offering a great outdoor space.

Additional highlights include the potential to extend, providing an exciting opportunity to increase living space (subject to planning permission). The property also benefits from off-street parking, adding extra convenience to this already appealing home.