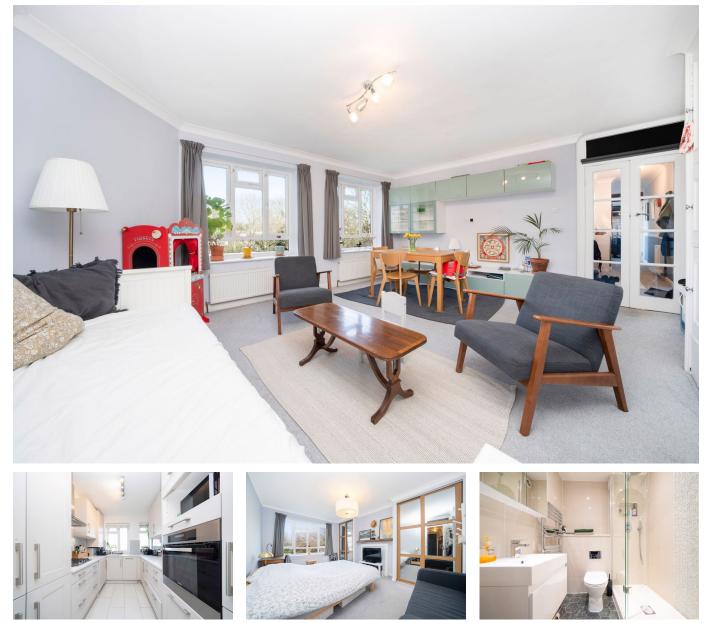

## Thanet Lodge, Mapesbury Road, NW2

Guide Price £499,950

🍋 2 🚰 2 🚘 1

A stunning two-bedroom apartment in the sought after Mapesbury Conservation Area, offering elegant interiors, a modern finish, and a long lease. The bright and spacious reception room is perfect for relaxing and entertaining, while the separate well-equipped kitchen features sleek stone worktops and integrated appliances. Both double bedrooms include custom built-in wardrobes, with the second benefiting from a stylish en-suite. A further modern bathroom, professional soundproofing, and smart gas central heating add to the comfort. The west-facing aspect ensures natural light floods the space throughout the day. Set within a well-maintained development with lift access and communal gardens, the property is moments from multiple transport links, shops, and green spaces.

## **Key Features**

- Professional Soundproofing
- Sought After Mapesbury Conservation Area Location
- Bright and Spacious Reception Room and Separate Well-Equipped Kitchen
- Well-Maintained Communal Gardens and Lift Access
- Close to Transport Links and Amenities

- Beautiful Two Double Bedroom Purpose Built Flat
- Elegant Interiors and Modern Finish
- Two Modern Bathrooms
- Long Lease (956 years remaining)
- Book your viewing with Lampards