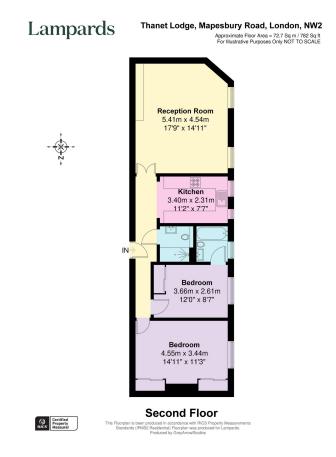

## Thanet Lodge, Mapesbury Road, NW2

Guide Price £499,950

🍋 2 🚰 2 🚘 1

A stunning two-bedroom apartment in the sought after Mapesbury Conservation Area, offering elegant interiors, a modern finish, and a long lease. The bright and spacious reception room is perfect for relaxing and entertaining, while the separate well-equipped kitchen features sleek stone worktops and integrated appliances. Both double bedrooms include custom built-in wardrobes, with the second benefiting from a stylish en-suite. A further modern bathroom, professional soundproofing, and smart gas central heating add to the comfort. The west-facing aspect ensures natural light floods the space throughout the day. Set within a well-maintained development with lift access and communal gardens, the property is moments from multiple transport links, shops, and green spaces.