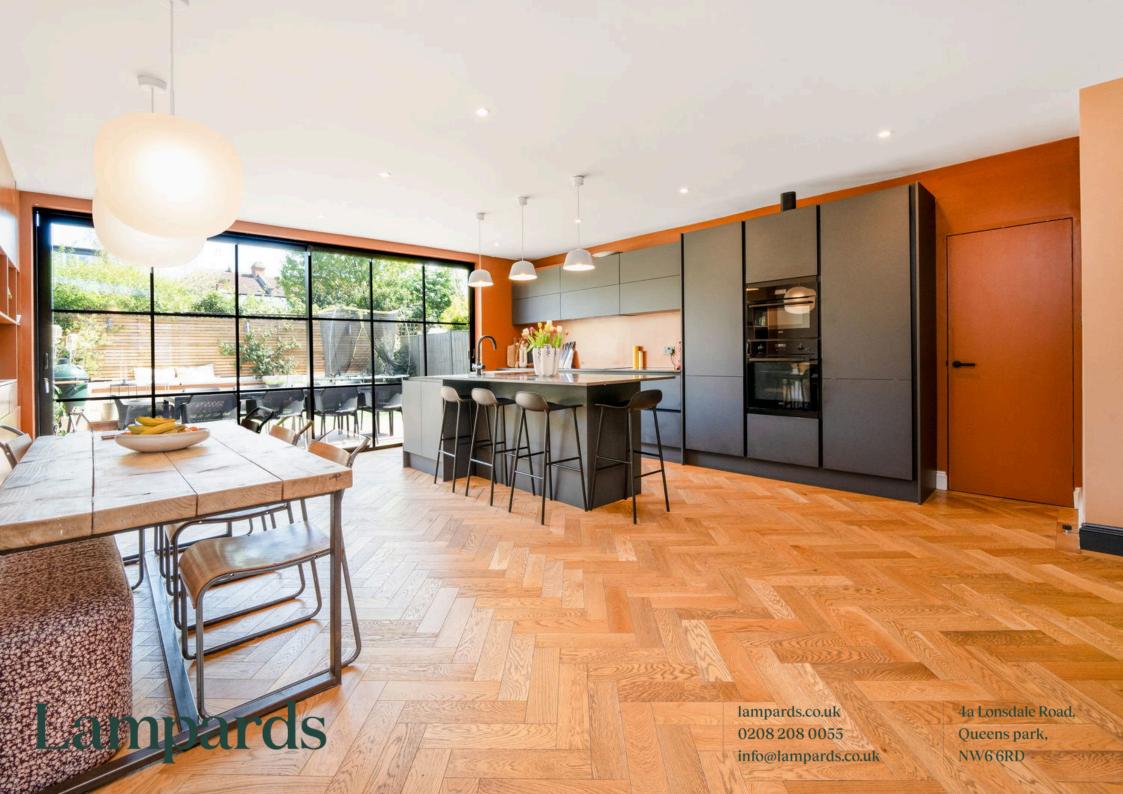

The property has been extended and reimagined to suit modern life without compromising on warmth or character. At its heart lies a striking open-plan kitchen and dining room stretching over 24 ft, finished with sleek cabinetry, a sociable island, and full-width sliding glass doors that frame the garden outlook and flood the space with light. A separate front reception retains a classic bay window and soft decorative tones - ideal as a quiet sitting room or second lounge.

The garden is wide and beautifully landscaped with a patio, lawn, and mature greenery - perfect for al fresco dining or unwinding in peace. The front of the property provides off-street parking.

Situated within easy reach of the open spaces of Gladstone Park and the amenities of Willesden Green and Kensal Rise, this home also offers convenient access to multiple transport links, sought-after local schools, and a thriving community atmosphere.