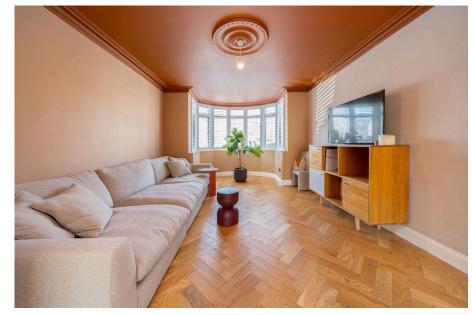

The property has been extended and reimagined to suit modern life without compromising on warmth or character. At its heart lies a striking open-plan kitchen and dining room stretching over 24 ft, finished with sleek cabinetry, a sociable island, and full-width sliding glass doors that frame the garden outlook and flood the space with light. A separate front reception retains a classic bay window and soft decorative tones - ideal as a quiet sitting room or second lounge.