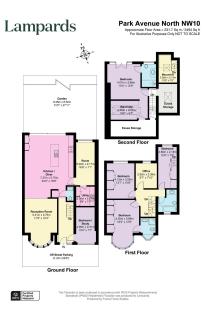

## Park Avenue North, Willesden Green, NW10

Offers in excess of £1,400,000

A bold and design-led home offering 2,494 sq ft of beautifully considered living space, this handsome five-bedroom house blends striking interiors, smart planning, and a generous north-facing garden - set on one of the most desirable roads.

Across three floors, the house offers five double bedrooms, three bathrooms (including two en suites), a generous utility room, a dedicated home office, and ample built-in storage throughout. The entire top floor forms an indulgent principal suite with a spacious bedroom, en suite shower room, and excellent eaves storage.