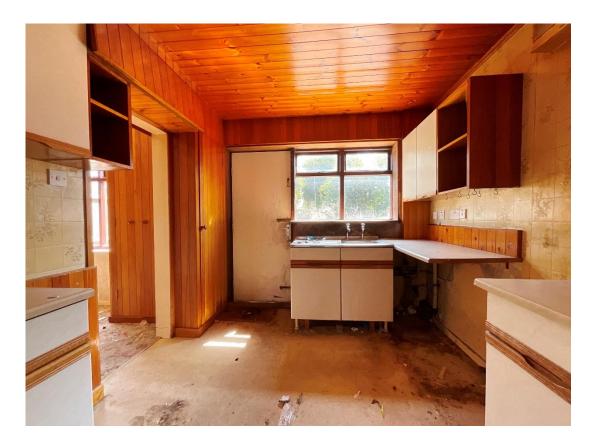

#### Hall

**Living Room** - 4.26m x 3.36m (13'11" x 11'0")

**Kitchen** - 3.36m x 2.74m (11'0" x 8'11")

**Dining Room** - 3.36m x 3.34m (11'0" x 10'11")

First Floor:

**Bedroom 1** - 3.33m x 3.29m (10'11" x 10'9") plus recess