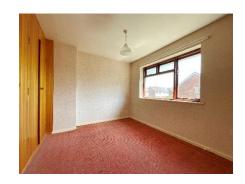

#### Hall

**Living Room** - 4.26m x 3.36m (13'11" x 11'0")

**Kitchen** - 3.36m x 2.74m (11'0" x 8'11")

**Dining Room** - 3.36m x 3.34m (11'0" x 10'11")

First Floor:

**Bedroom 1** - 3.33m x 3.29m (10'11" x 10'9") plus recess

**Bedroom 2** - 3.64m x 3.44m (11'11" x 11'3")

**Bedroom 3** - 2.75m x 2.39m (9'0" x 7'10")

**WC** - 1.73m x 0.84m (5'8" x 2'9")

**Bathroom** - 1.72m x 1.5m (5'7" x 4'11")