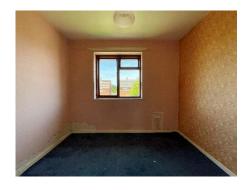

#### Hall

**Living Room** - 4.26m x 3.36m (13'11" x 11'0")

**Kitchen** - 3.36m x 2.74m (11'0" x 8'11")

**Dining Room** - 3.36m x 3.34m (11'0" x 10'11")

First Floor:

**Bedroom 1** - 3.33m x 3.29m (10'11" x 10'9") plus recess

**Bedroom 2** - 3.64m x 3.44m (11'11" x 11'3")

**Bedroom 3** - 2.75m x 2.39m (9'0" x 7'10")

**WC** - 1.73m x 0.84m (5'8" x 2'9")

**Bathroom** - 1.72m x 1.5m (5'7" x 4'11")