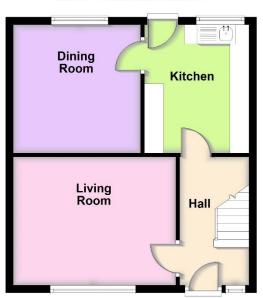

Offered for sale with no onward chain, the well proportioned accommodation briefly comprises: Hall, Living Room, Dining Room and Kitchen to the ground floor with three Bedrooms, WC and separate Bathroom to the first floor.

# CHERRY ROAD, AINSDALE, SOUTHPORT PR8 3SF

Ground Floor Approx. 42.2 sq. metres (454.2 sq. feet)

First Floor Approx. 42.2 sq. metres (454.2 sq. feet)

Total area: approx. 84.4 sq. metres (908.4 sq. feet)

AWAITING EPC

#### Hall

**Living Room** - 4.26m x 3.36m (13'11" x 11'0")

**Kitchen** - 3.36m x 2.74m (11'0" x 8'11")

**Dining Room** - 3.36m x 3.34m (11'0" x 10'11")

First Floor:

**Bedroom 1** - 3.33m x 3.29m (10'11" x 10'9") plus recess