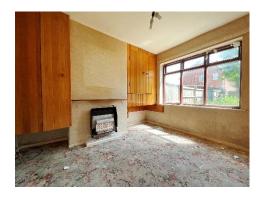

#### Hall

**Living Room** - 4.26m x 3.36m (13'11" x 11'0")

**Kitchen** - 3.36m x 2.74m (11'0" x 8'11")

**Dining Room** - 3.36m x 3.34m (11'0" x 10'11")

First Floor:

**Bedroom 1** - 3.33m x 3.29m (10'11" x 10'9") plus recess

**Bedroom 2** - 3.64m x 3.44m (11'11" x 11'3")

**Bedroom 3** - 2.75m x 2.39m (9'0" x 7'10")

**WC** - 1.73m x 0.84m (5'8" x 2'9")

**Bathroom** - 1.72m x 1.5m (5'7" x 4'11")