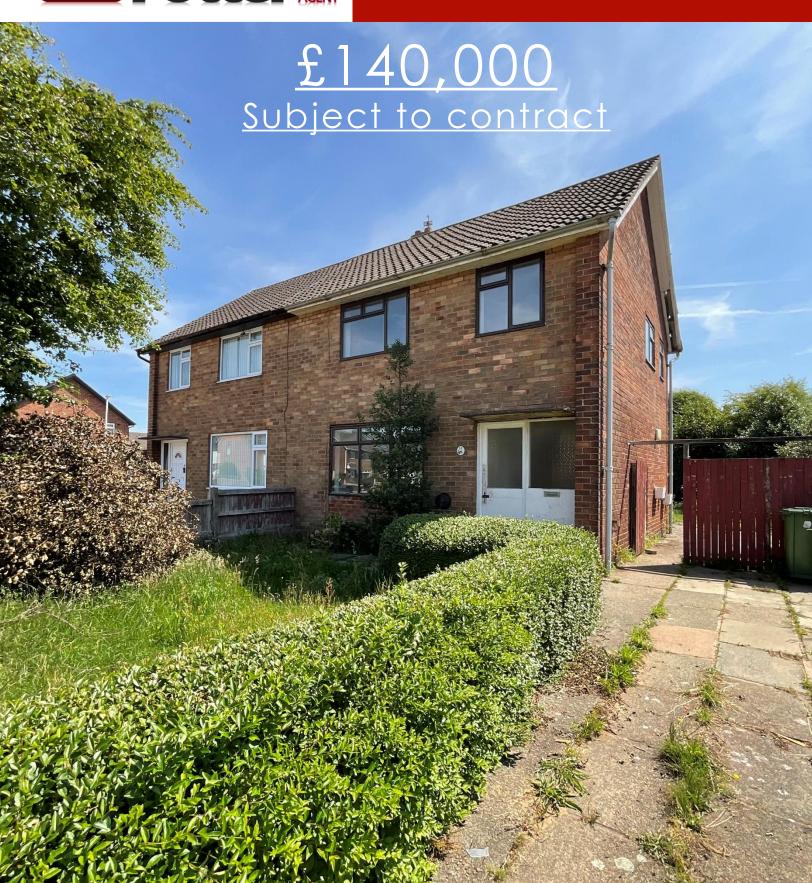

# Cherry Road Ainsdale, Southport PR8 3SF

Of interest to investor/developers - this three bedroom semi detached house requires a comprehensive programme of repair and modernisation though offers excellent potential.

Offered for sale with no onward chain, the well proportioned accommodation briefly comprises: Hall, Living Room, Dining Room and Kitchen to the ground floor with three Bedrooms, WC and separate Bathroom to the first floor.

Outside, the front garden incorporates a garden with shaped borders and a paved driveway provides off road parking. The rear garden is also paved for ease of maintenance.

Cherry Road is located off Meadow Lane, near Liverpool Road where there are public transport facilities to the town centre. The many amenities of Ainsdale shopping village are readily accessible, together with the railway station on the Southport/Liverpool commuter line.