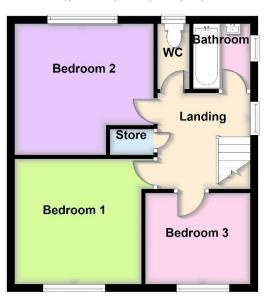

Offered for sale with no onward chain, the well proportioned accommodation briefly comprises: Hall, Living Room, Dining Room and Kitchen to the ground floor with three Bedrooms, WC and separate Bathroom to the first floor.

# CHERRY ROAD, AINSDALE, SOUTHPORT PR8 3SF

Ground Floor Approx. 42.2 sq. metres (454.2 sq. feet)

First Floor Approx. 42.2 sq. metres (454.2 sq. feet)

Total area: approx. 84.4 sq. metres (908.4 sq. feet)

AWAITING EPC

**Bedroom 2** - 3.64m x 3.44m (11'11" x 11'3")

**Bedroom 3** - 2.75m x 2.39m (9'0" x 7'10")

**WC** - 1.73m x 0.84m (5'8" x 2'9")

**Bathroom** - 1.72m x 1.5m (5'7" x 4'11")