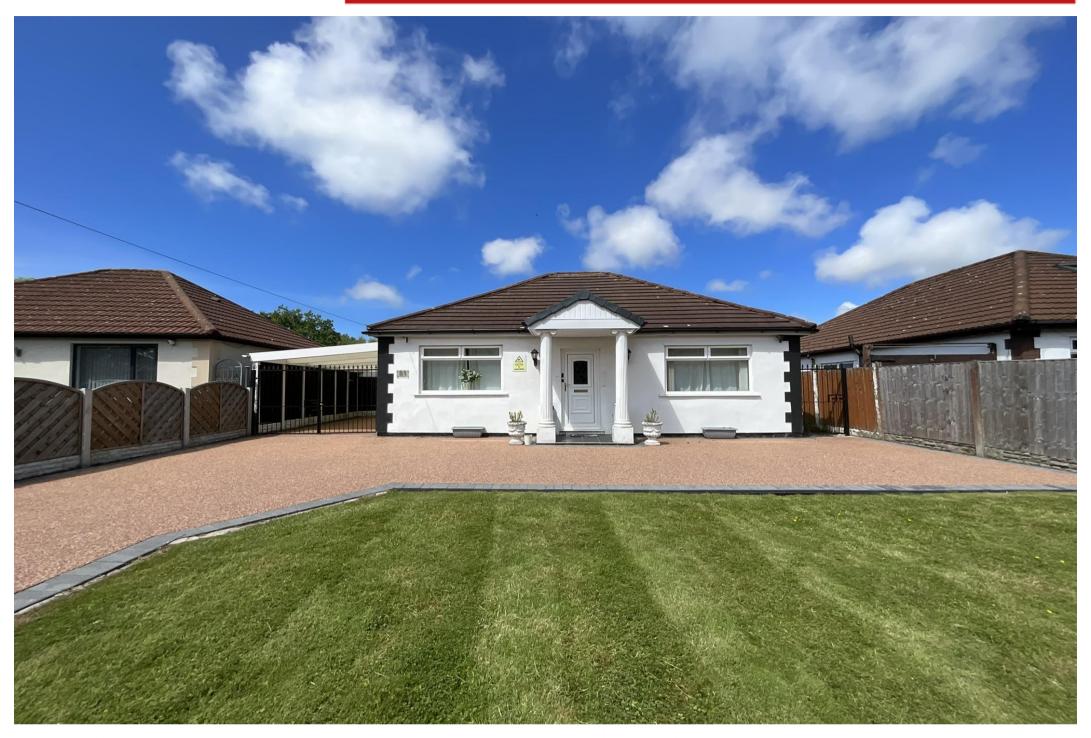

# **Pool Hey Lane**

SCARISBRICK, SOUTHPORT PR8 5HS

- Detached Bungalow
- Two Bedrooms
- Conservatory and Spacious Living Room
- 🔼 Large Rear Garden
- Parking for Multiple Vehicles
- 🖸 Inspection Recommended

Price: £275,000 Subject to Contract

Viewing: Strictly by arrangement with The Agents (01704) 500 008

Occupying a semi rural position, this well proportioned and well presented, detached bungalow with garage and good size rear garden, is not to be missed!

The gas centrally heated and double glazed accommodation briefly comprises: Hall, Living Room, Kitchen, Shower Room, two Bedrooms and Conservatory.

Outside, the front is gravel laid for ease of maintenance with a large driveway with space for multiple cars. The driveway leads to a car port to the side of the property. The rear garden is a good size with paved patio leading to shaped lawn and established borders.

#### Outside

Outside, the front is gravel laid for ease of maintenance with a large driveway with space for multiple cars. The driveway leads to a car port to the side of the property. The rear garden is a good size with paved patio leading to shaped lawn and established borders.