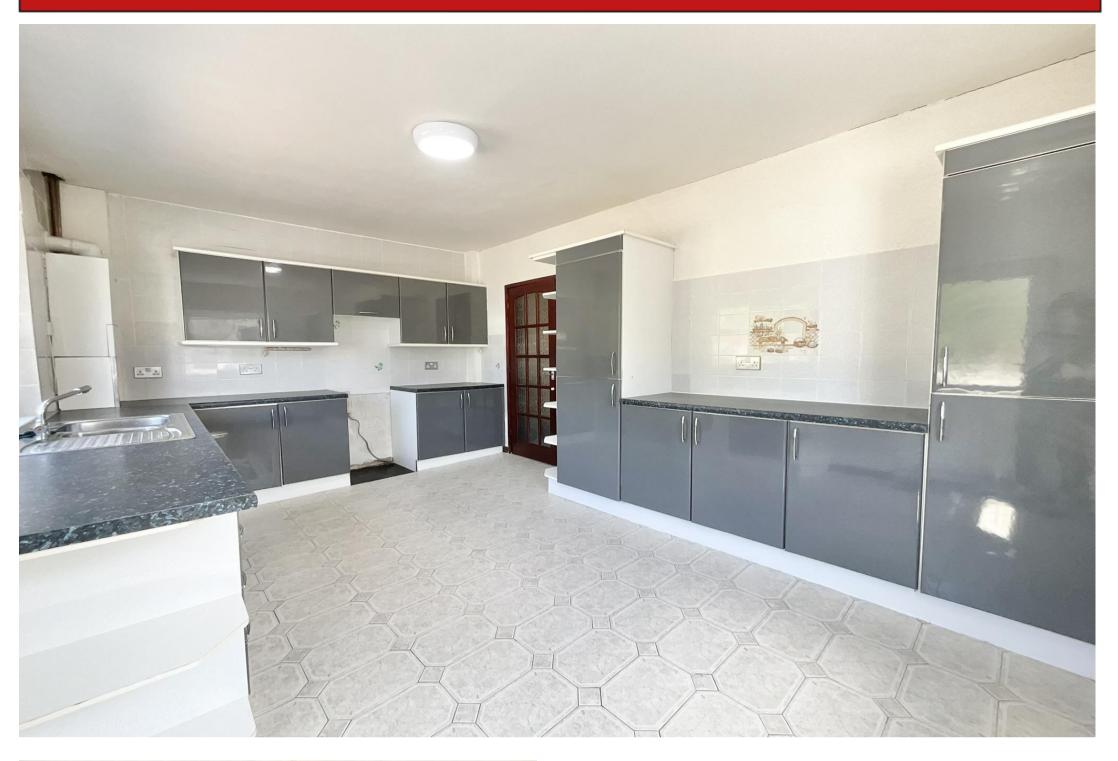

#### Hall

**Living Room** - 6.88m x 3.78m (22'6" x 12'4")

**Kitchen** - 4.78m x 3.2m (15'8" x 10'5")

**Bedroom 1** - 3.96m x 3.12m (12'11" x 10'2")

**Bedroom 2** - 3.45m x 3.28m (11'3" x 10'9")

**Shower Room** - 3.12m x 3m (10'2" x 9'10")