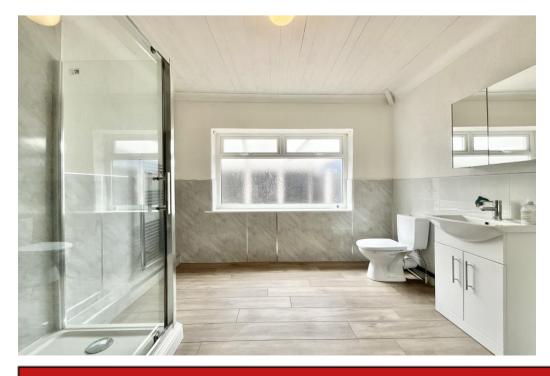

#### Hall

**Living Room** - 6.88m x 3.78m (22'6" x 12'4")

**Kitchen** - 4.78m x 3.2m (15'8" x 10'5")

**Bedroom 1** - 3.96m x 3.12m (12'11" x 10'2")

**Bedroom 2** - 3.45m x 3.28m (11'3" x 10'9")

**Shower Room** - 3.12m x 3m (10'2" x 9'10")