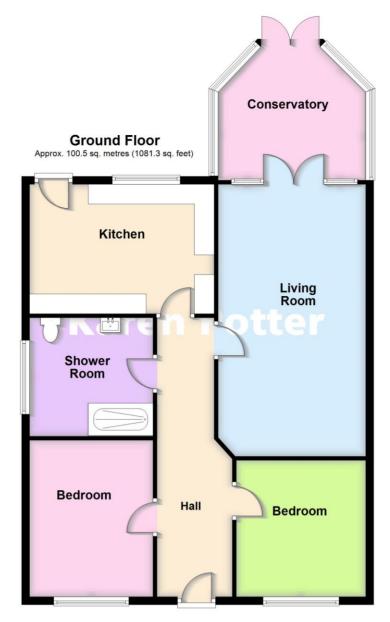

#### **Ground Floor:**

#### Hall

**Living Room** - 6.88m x 3.78m (22'6" x 12'4")

**Kitchen** - 4.78m x 3.2m (15'8" x 10'5")

**Bedroom 1** - 3.96m x 3.12m (12'11" x 10'2")

**Bedroom 2** - 3.45m x 3.28m (11'3" x 10'9")

**Shower Room** - 3.12m x 3m (10'2" x 9'10")

Conservatory - 3.38m x 3.73m (11'1" x 12'3")

## © 2025 All Rights Reserved

Total area: approx. 100.5 sq. metres (1081.3 sq. feet)

|                                                       | Current | Potentia |
|-------------------------------------------------------|---------|----------|
| Very energy efficient - lower running costs (92 plus) |         |          |
| (81-91) <b>B</b>                                      |         | 83       |
| (69-80)                                               | 70      |          |
| (55-68)                                               |         |          |
| (39-54)                                               |         |          |
| (21-38)                                               |         |          |
| (1-20)                                                | 3       |          |
| Not energy efficient - higher running costs           |         |          |