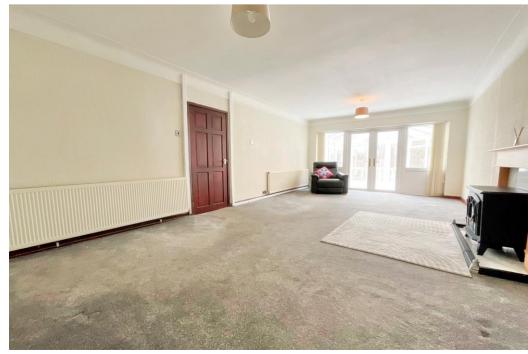

#### Hall

**Living Room** - 6.88m x 3.78m (22'6" x 12'4")

**Kitchen** - 4.78m x 3.2m (15'8" x 10'5")

**Bedroom 1** - 3.96m x 3.12m (12'11" x 10'2")

**Bedroom 2** - 3.45m x 3.28m (11'3" x 10'9")

**Shower Room** - 3.12m x 3m (10'2" x 9'10")