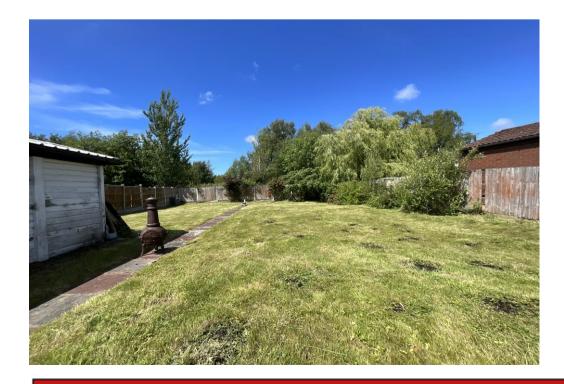

The gas centrally heated and double glazed accommodation briefly comprises: Hall, Living Room, Kitchen, Shower Room, two Bedrooms and Conservatory.

Outside, the front is gravel laid for ease of maintenance with a large driveway with space for multiple cars. The driveway leads to a car port to the side of the property. The rear garden is a good size with paved patio leading to shaped lawn and established borders.

#### Outside

Outside, the front is gravel laid for ease of maintenance with a large driveway with space for multiple cars. The driveway leads to a car port to the side of the property. The rear garden is a good size with paved patio leading to shaped lawn and established borders.