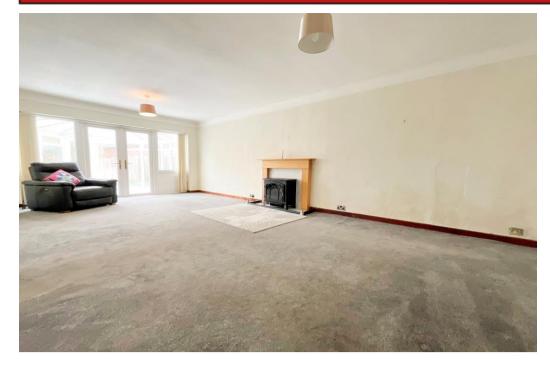

#### Hall

**Living Room** - 6.88m x 3.78m (22'6" x 12'4")

**Kitchen** - 4.78m x 3.2m (15'8" x 10'5")

**Bedroom 1** - 3.96m x 3.12m (12'11" x 10'2")

**Bedroom 2** - 3.45m x 3.28m (11'3" x 10'9")

**Shower Room** - 3.12m x 3m (10'2" x 9'10")