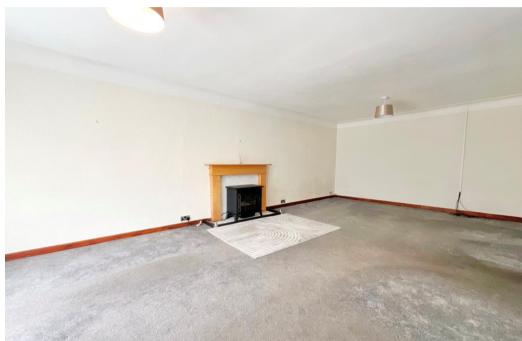

#### Hall

**Living Room** - 6.88m x 3.78m (22'6" x 12'4")

**Kitchen** - 4.78m x 3.2m (15'8" x 10'5")

**Bedroom 1** - 3.96m x 3.12m (12'11" x 10'2")

**Bedroom 2** - 3.45m x 3.28m (11'3" x 10'9")

**Shower Room** - 3.12m x 3m (10'2" x 9'10")