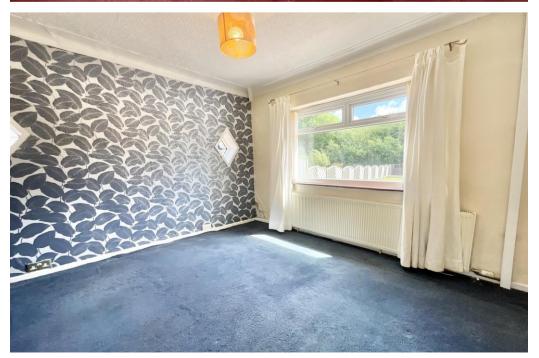

#### Hall

**Living Room** - 6.88m x 3.78m (22'6" x 12'4")

**Kitchen** - 4.78m x 3.2m (15'8" x 10'5")

**Bedroom 1** - 3.96m x 3.12m (12'11" x 10'2")

**Bedroom 2** - 3.45m x 3.28m (11'3" x 10'9")

**Shower Room** - 3.12m x 3m (10'2" x 9'10")