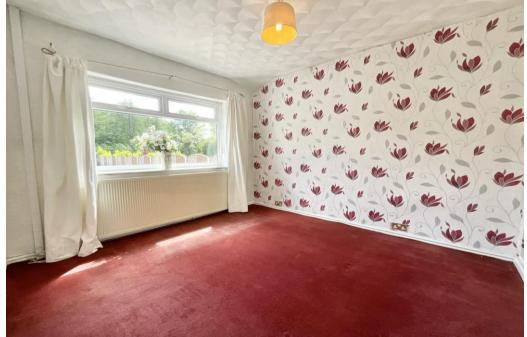

#### Hall

**Living Room** - 6.88m x 3.78m (22'6" x 12'4")

**Kitchen** - 4.78m x 3.2m (15'8" x 10'5")

**Bedroom 1** - 3.96m x 3.12m (12'11" x 10'2")

**Bedroom 2** - 3.45m x 3.28m (11'3" x 10'9")

**Shower Room** - 3.12m x 3m (10'2" x 9'10")