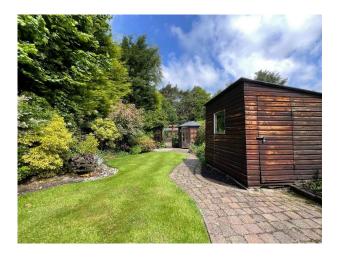

The bungalow stands in established gardens, the front mainly block paved and providing ample off road parking, the charming rear garden being a particular feature of the property backing onto woodland and incorporating paved patio, shaped lawn, water feature, well stocked mature borders, summer house, timber garden shed and garage.

**Garden Room** - 3.99m x 2.34m (13'1" x 7'8")

**Bedroom 1** - 3.33m x 3.23m (10'11" x 10'7")

**Bedroom 2** - 3m x 2.74m (9'10" x 9'0")

**Bathroom** - 1.98m x 1.47m (6'6" x 4'10")

**Outside:** The bungalow stands in established gardens, the front mainly block paved and providing ample off road parking, the charming rear garden being a particular feature of the property backing onto woodland and incorporating paved patio, shaped lawn, water feature, well stocked mature borders, summer house, timber garden shed and garage.