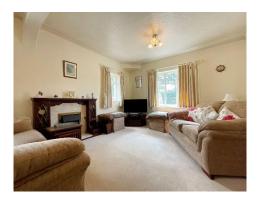

The gas centrally heated and double glazed accommodation briefly comprises: Enclosed Porch, Hall, Lounge/Dining Room, Fitted Kitchen with integrated appliances, Utility Room, Shower Room, Garden Room, two Bedrooms and a Bathroom.

## **Porch**

Hall

**Lounge-Dining Room** - 6.32m x 3.66m (20'9" x 12'0")

**Kitchen** - 3.28m x 3m (10'9" x 9'10")

**Utility Room** - 2.03m x 1.78m (6'8" x 5'10")

**Shower Room** - 2.03m x 1.14m (6'8" x 3'9")