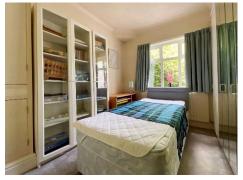

The gas centrally heated and double glazed accommodation briefly comprises: Enclosed Porch, Hall, Lounge/Dining Room, Fitted Kitchen with integrated appliances, Utility Room, Shower Room, Garden Room, two Bedrooms and a Bathroom.

**Garden Room** - 3.99m x 2.34m (13'1" x 7'8")

**Bedroom 1** - 3.33m x 3.23m (10'11" x 10'7")

**Bedroom 2** - 3m x 2.74m (9'10" x 9'0")

**Bathroom** - 1.98m x 1.47m (6'6" x 4'10")

**Outside:** The bungalow stands in established gardens, the front mainly block paved and providing ample off road parking, the charming rear garden being a particular feature of the property backing onto woodland and incorporating paved patio, shaped lawn, water feature, well stocked mature borders, summer house, timber garden shed and garage.