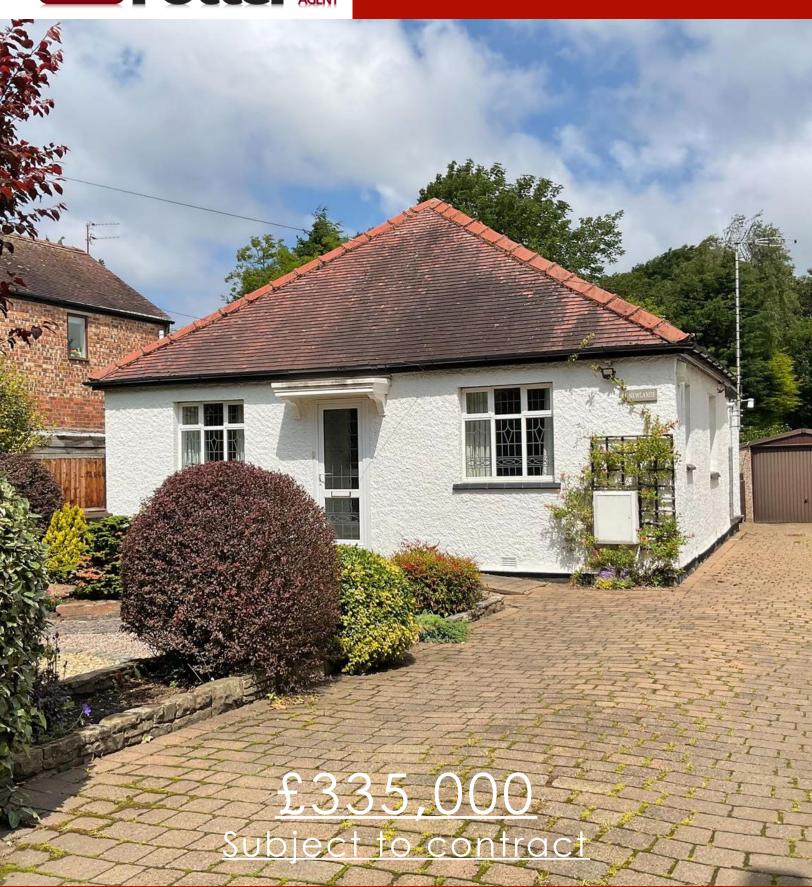

Moss Lane, Churchtown, Southport PR9 8AE

A rare opportunity to purchase a beautifully presented, double fronted detached bungalow occupying a charming rural setting yet within easy access of Churchtown Village.

The bungalow stands in established gardens, the front mainly block paved and providing ample off road parking, the charming rear garden being a particular feature of the property backing onto woodland and incorporating paved patio, shaped lawn, water feature, well stocked mature borders, summer house, timber garden shed and garage.