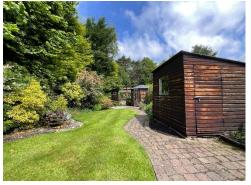

The bungalow stands in established gardens, the front mainly block paved and providing ample off road parking, the charming rear garden being a particular feature of the property backing onto woodland and incorporating paved patio, shaped lawn, water feature, well stocked mature borders, summer house, timber garden shed and garage.

**Garden Room** - 3.99m x 2.34m (13'1" x 7'8")

**Bedroom 1** - 3.33m x 3.23m (10'11" x 10'7")

**Bedroom 2** - 3m x 2.74m (9'10" x 9'0")

**Bathroom** - 1.98m x 1.47m (6'6" x 4'10")

**Outside:** The bungalow stands in established gardens, the front mainly block paved and providing ample off road parking, the charming rear garden being a particular feature of the property backing onto woodland and incorporating paved patio, shaped lawn, water feature, well stocked mature borders, summer house, timber garden shed and garage.