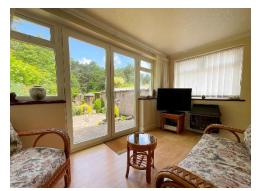

The gas centrally heated and double glazed accommodation briefly comprises: Enclosed Porch, Hall, Lounge/Dining Room, Fitted Kitchen with integrated appliances, Utility Room, Shower Room, Garden Room, two Bedrooms and a Bathroom.