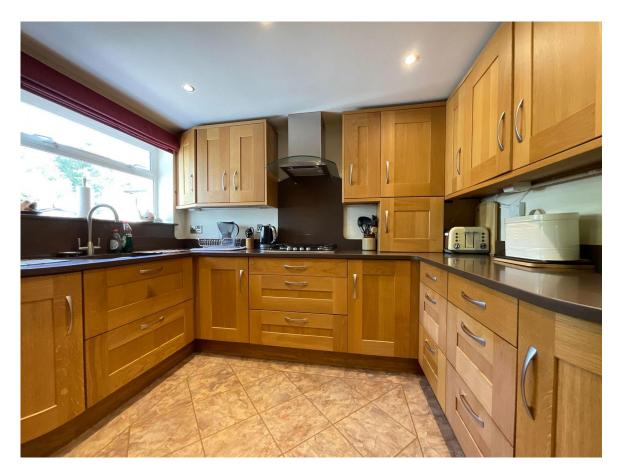

The gas centrally heated and double glazed accommodation briefly comprises: Enclosed Porch, Hall, Lounge/Dining Room, Fitted Kitchen with integrated appliances, Utility Room, Shower Room, Garden Room, two Bedrooms and a Bathroom.

## **Porch**

Hall

**Lounge-Dining Room** - 6.32m x 3.66m (20'9" x 12'0")

**Kitchen** - 3.28m x 3m (10'9" x 9'10")

**Utility Room** - 2.03m x 1.78m (6'8" x 5'10")

**Shower Room** - 2.03m x 1.14m (6'8" x 3'9")