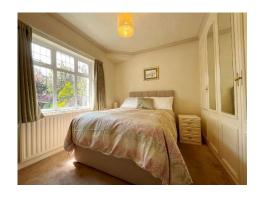

The gas centrally heated and double glazed accommodation briefly comprises: Enclosed Porch, Hall, Lounge/Dining Room, Fitted Kitchen with integrated appliances, Utility Room, Shower Room, Garden Room, two Bedrooms and a Bathroom.

**Garden Room** - 3.99m x 2.34m (13'1" x 7'8")

**Bedroom 1** - 3.33m x 3.23m (10'11" x 10'7")

**Bedroom 2** - 3m x 2.74m (9'10" x 9'0")

**Bathroom** - 1.98m x 1.47m (6'6" x 4'10")

**Outside:** The bungalow stands in established gardens, the front mainly block paved and providing ample off road parking, the charming rear garden being a particular feature of the property backing onto woodland and incorporating paved patio, shaped lawn, water feature, well stocked mature borders, summer house, timber garden shed and garage.