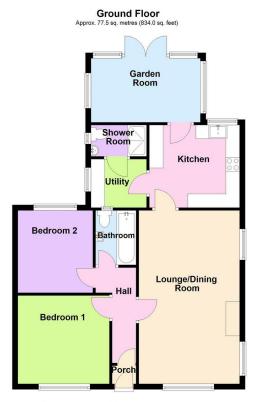

## MOSS LANE, CHURCHTOWN, SOUTHPORT PR9 8AE

Total area: approx. 77.5 sq. metres (834.0 sq. feet)

## **Porch**

Hall

**Lounge-Dining Room** - 6.32m x 3.66m (20'9" x 12'0")

**Kitchen** - 3.28m x 3m (10'9" x 9'10")

**Utility Room** - 2.03m x 1.78m (6'8" x 5'10")

**Shower Room** - 2.03m x 1.14m (6'8" x 3'9")

**Garden Room** - 3.99m x 2.34m (13'1" x 7'8")

**Bedroom 1** - 3.33m x 3.23m (10'11" x 10'7")

**Bedroom 2** - 3m x 2.74m (9'10" x 9'0")

**Bathroom** - 1.98m x 1.47m (6'6" x 4'10")

**Outside:** The bungalow stands in established gardens, the front mainly block paved and providing ample off road parking, the charming rear garden being a particular feature of the property backing onto woodland and incorporating paved patio, shaped lawn, water feature, well stocked mature borders, summer house, timber garden shed and garage.