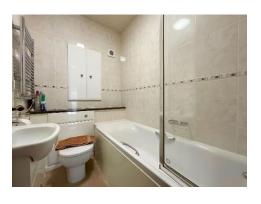

The gas centrally heated and double glazed accommodation briefly comprises: Enclosed Porch, Hall, Lounge/Dining Room, Fitted Kitchen with integrated appliances, Utility Room, Shower Room, Garden Room, two Bedrooms and a Bathroom.

## **Porch**

Hall

**Lounge-Dining Room** - 6.32m x 3.66m (20'9" x 12'0")

**Kitchen** - 3.28m x 3m (10'9" x 9'10")

**Utility Room** - 2.03m x 1.78m (6'8" x 5'10")

**Shower Room** - 2.03m x 1.14m (6'8" x 3'9")