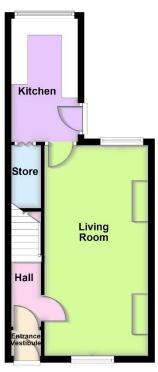

## LAWSON STREET, SOUTHPORT PR9 7QX

Ground Floor Approx. 35.0 sq. metres (376.8 sq. feet)

Total area: approx. 67.2 sq. metres (723.8 sq. feet)

**Ground Floor:** 

**Entrance Vestibule** 

Hall

**Living Room** - 6.45m x 3.18m (21'2" x 10'5")

**Kitchen** - 3.78m x 2.03m (12'5" x 6'8")

First Floor:

Landing

**Bedroom 1** - 4.19m x 2.74m (13'9" x 9'0")

**Bedroom 2** - 3.61m x 2.51m (11'10" x 8'3")

Council Tax: Enquiries made of the Council Tax Valuation List indicate the property has been placed in Band (B)