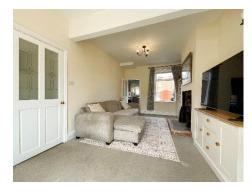

The property is installed with gas central heating and upvc double glazing, briefly comprising Entrance Vestibule, Hall, through Living Room and modern fitted Kitchen to the ground floor with two double Bedrooms and Bathroom to the first floor.

## LAWSON STREET, SOUTHPORT PR9 7QX

Ground Floor Approx. 35.0 sq. metres (376.8 sq. feet)

Total area: approx. 67.2 sq. metres (723.8 sq. feet)

**Ground Floor:** 

**Entrance Vestibule** 

Hall

**Living Room** - 6.45m x 3.18m (21'2" x 10'5")