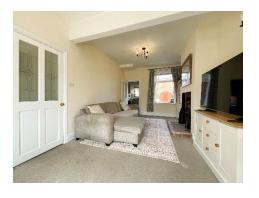

## LAWSON STREET, SOUTHPORT PR9 7QX

Ground Floor Approx. 35.0 sq. metres (376.8 sq. feet)

Total area: approx. 67.2 sq. metres (723.8 sq. feet)

**Ground Floor:** 

**Entrance Vestibule** 

Hall

**Living Room** - 6.45m x 3.18m (21'2" x 10'5")