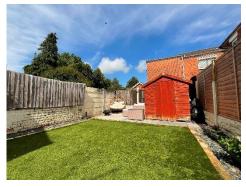

Outside there are garden areas to the front and rear, the front paved to provide off road parking, the rear arranged with paved patio areas and synthetic lawn.

Lawson Street is a continuation of Warren Road and can also accessed via Devonshire Road, or Scott Street, conveniently placed for access to local shops at Bispham Road. There are a number of schools within the vicinity together with Meols Cop railway station on the Southport/Manchester line.

**Tenure:** Freehold

synthetic lawn.

Mobile Phone Signal: Check signal strengths by clicking this link: https://www.signalchecker.co.uk/

**Broadband:** Check the availability clicking this link: by https://labs.thinkbroadband.com/local/index.php