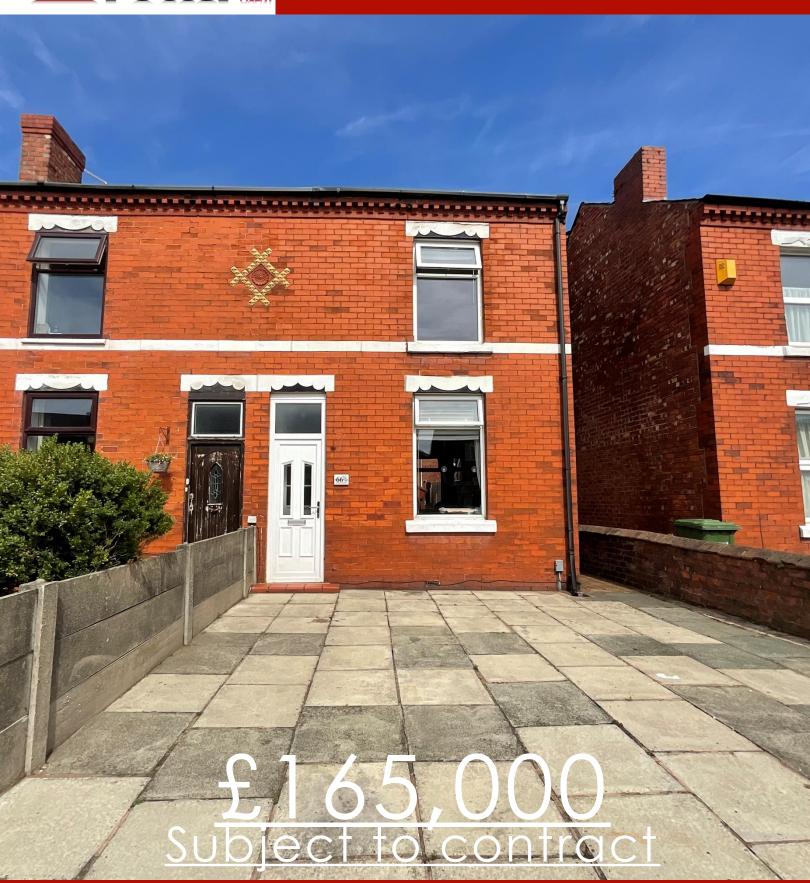

## Lawson Street Southport PR9 7QX

AN EARLY INTERNAL INSPECTION IS STRONGLY RECOMMENDED of this traditional semi-detached house of the 'front doors together' style which, in the opinion of the Agents, offers well presented and attractively proportioned accommodation in a popular residential area of Southport.

The property is installed with gas central heating and upvc double glazing, briefly comprising Entrance Vestibule, Hall, through Living Room and modern fitted Kitchen to the ground floor with two double Bedrooms and Bathroom to the first floor.

Outside there are garden areas to the front and rear, the front paved to provide off road parking, the rear arranged with paved patio areas and synthetic lawn.

Lawson Street is a continuation of Warren Road and can also accessed via Devonshire Road, or Scott Street, conveniently placed for access to local shops at Bispham Road. There are a number of schools within the vicinity together with Meols Cop railway station on the Southport/Manchester line.