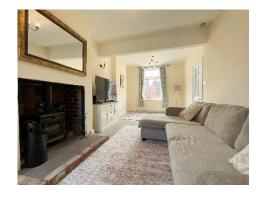

The property is installed with gas central heating and upvc double glazing, briefly comprising Entrance Vestibule, Hall, through Living Room and modern fitted Kitchen to the ground floor with two double Bedrooms and Bathroom to the first floor.

## LAWSON STREET, SOUTHPORT PR9 7QX

Ground Floor Approx. 35.0 sq. metres (376.8 sq. feet)

Total area: approx. 67.2 sq. metres (723.8 sq. feet)

**Ground Floor:** 

**Entrance Vestibule** 

Hall

**Living Room** - 6.45m x 3.18m (21'2" x 10'5")