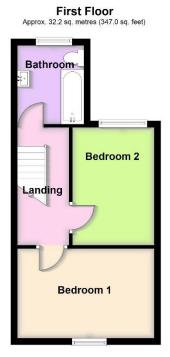

**Kitchen** - 3.78m x 2.03m (12'5" x 6'8")

First Floor:

Landing

**Bedroom 1** - 4.19m x 2.74m (13'9" x 9'0")

**Bedroom 2** - 3.61m x 2.51m (11'10" x 8'3")

Council Tax: Enquiries made of the Council Tax Valuation List indicate the property has been placed in Band (B)