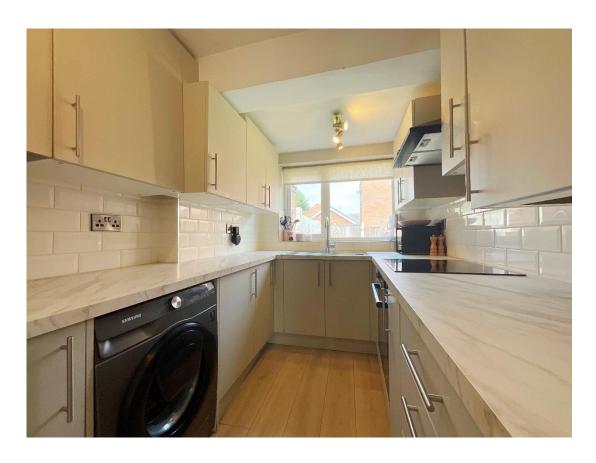

The property is installed with gas central heating and upvc double glazing, briefly comprising Entrance Vestibule, Hall, through Living Room and modern fitted Kitchen to the ground floor with two double Bedrooms and Bathroom to the first floor.

**Kitchen** - 3.78m x 2.03m (12'5" x 6'8")

First Floor:

Landing

**Bedroom 1** - 4.19m x 2.74m (13'9" x 9'0")

**Bedroom 2** - 3.61m x 2.51m (11'10" x 8'3")

Council Tax: Enquiries made of the Council Tax Valuation List indicate the property has been placed in Band (B)