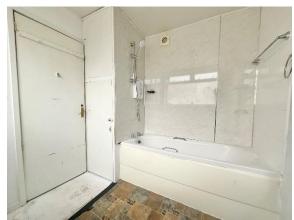

**Ground Floor:** 

**Porch** 

**Living Room** - 3.73m x 3.71m (12'3" x 12'2")

**Kitchen** - 3.71m x 2.16m (12'2" x 7'1")

Inner Hall - 1.78m x 1.02m (5'10'' x 3'4'')

**Bathroom** - 2.26m x 2.21m (7'5" x 7'3") including store