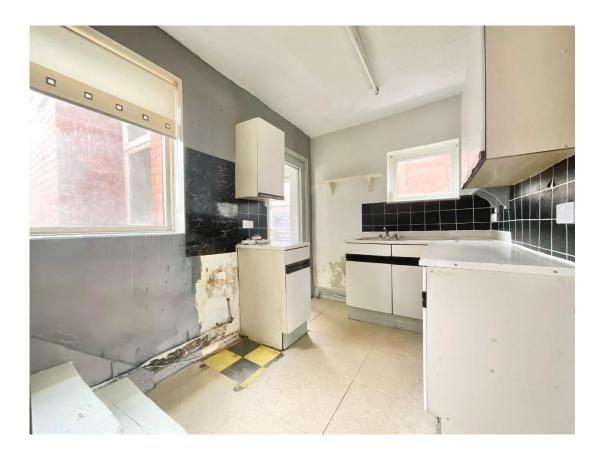

**Ground Floor:** 

**Porch** 

**Living Room** - 3.73m x 3.71m (12'3" x 12'2")

**Kitchen** - 3.71m x 2.16m (12'2" x 7'1")

Inner Hall - 1.78m x 1.02m (5'10'' x 3'4'')

**Bathroom** - 2.26m x 2.21m (7'5" x 7'3") including store