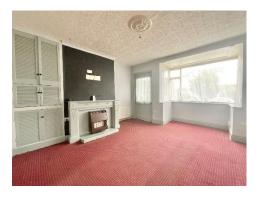

**Ground Floor:** 

**Porch** 

**Living Room** - 3.73m x 3.71m (12'3" x 12'2")

**Kitchen** - 3.71m x 2.16m (12'2" x 7'1")

Inner Hall - 1.78m x 1.02m (5'10'' x 3'4'')

**Bathroom** - 2.26m x 2.21m (7'5" x 7'3") including store