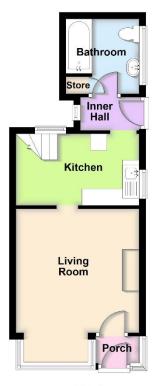

## 9 LAWSON STREET, SOUTHPORT PR9 7QY

Ground Floor
Approx. 31.5 sq. metres (339.6 sq. feet)

Approx. 22.3 sq. metres (240.5 sq. feet)

Bedroom 2

Landing

Bedroom 1

Total area: approx. 53.9 sq. metres (580.1 sq. feet)

**Ground Floor:** 

**Porch** 

**Living Room** - 3.73m x 3.71m (12'3" x 12'2")

**Kitchen** - 3.71m x 2.16m (12'2" x 7'1")

Inner Hall - 1.78m x 1.02m (5'10'' x 3'4'')

**Bathroom** - 2.26m x 2.21m (7'5" x 7'3") including store

**First Floor:** 

Landing

**Bedroom 1** - 3.71m x 3.1m (12'2" x 10'2")

**Bedroom 2** - 2.84m x 2.82m (9'4" x 9'3")

**Outside:** 