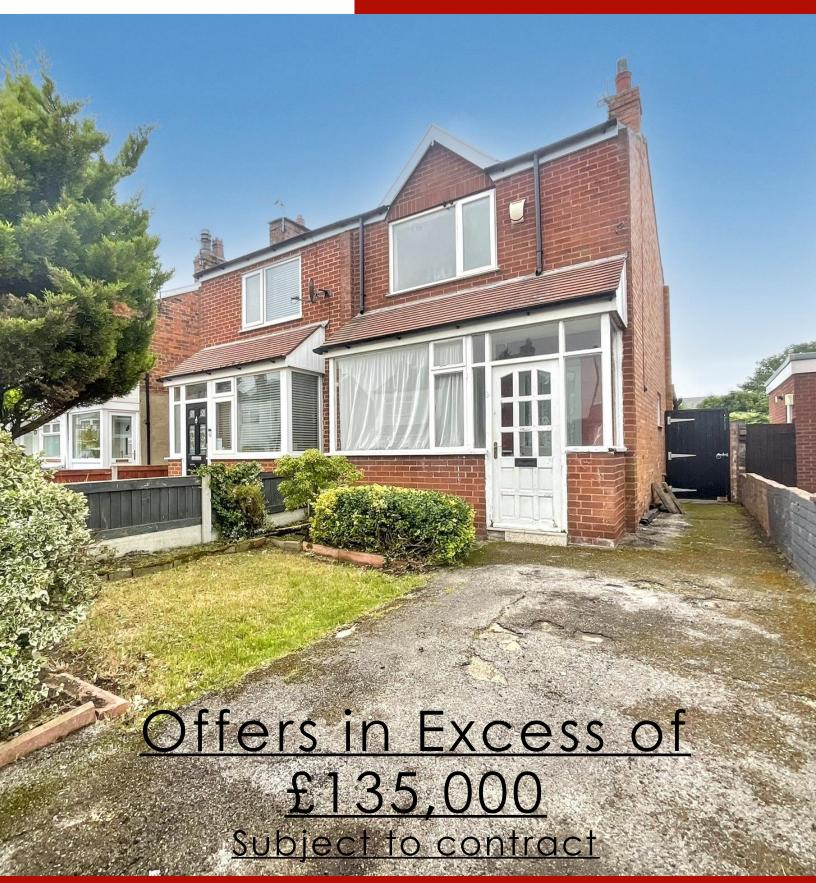

# 9 Lawson Street Southport PR9 7QY

NO CHAIN - Semi-detached house in need of repair and modernisation yet offering outstanding potential for improvement. Great location for local shops, schools and the railway station on the Southport/Manchester line at Meols Cop. The property offers accommodation comprising Porch, Front Living Room, Kitchen, Inner Hall and Bathroom to the ground floor with two double Bedrooms to the first. There are garden areas to the front and rear of the property, the front incorporating a driveway providing off road parking. The rear garden area has a patio and shaped lawn with a timber built shed and mature borders including an apple tree.