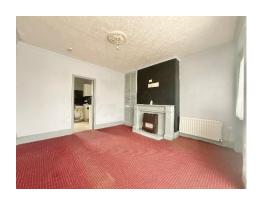

**Ground Floor:** 

**Porch** 

**Living Room** - 3.73m x 3.71m (12'3" x 12'2")

**Kitchen** - 3.71m x 2.16m (12'2" x 7'1")

Inner Hall - 1.78m x 1.02m (5'10'' x 3'4'')

**Bathroom** - 2.26m x 2.21m (7'5" x 7'3") including store