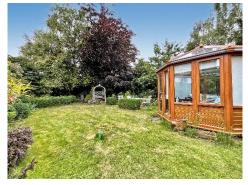

Outside, there is a parking space and a detached, brick built garage, beyond which is the private garden, arranged with paved patio, shaped lawn, well stocked mature borders, a Greenhouse and Summer House.

**Bathroom** - 4.27m x 2.95m (14'0" x 9'8")

**Outside:** There is a parking space and a detached, brick built garage measuring  $6.1 \text{m} \times 3.66 \text{m} (20'0'' \times 12'0'')$  beyond which is the private garden, arranged with paved patio, shaped lawn, well stocked mature borders, a Greenhouse and Summer House.