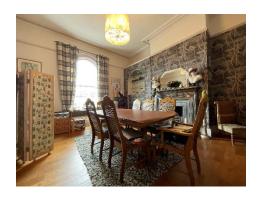

### **Reception Hall**

**Living Room** - 7.01m x 5.13m (23'0" x 16'10")

**Kitchen** - 3.78m x 1.75m (12'5" x 5'9")

**Bedroom 1** - 4.72m x 4.27m (15'6" x 14'0")

**Bedroom 2** - 5.44m x 5.08m (17'10" x 16'8")