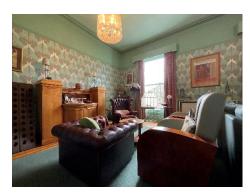

### **Reception Hall**

**Living Room** - 7.01m x 5.13m (23'0" x 16'10")

**Kitchen** - 3.78m x 1.75m (12'5" x 5'9")

**Bedroom 1** - 4.72m x 4.27m (15'6" x 14'0")

**Bedroom 2** - 5.44m x 5.08m (17'10" x 16'8")