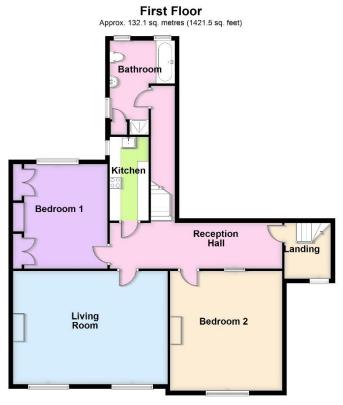

# QUEENS ROAD, SOUTHPORT PR9 9HN

Total area: approx. 132.1 sq. metres (1421.5 sq. feet)

### **Reception Hall**

**Living Room** - 7.01m x 5.13m (23'0" x 16'10")

**Kitchen** - 3.78m x 1.75m (12'5" x 5'9")

**Bedroom 1** - 4.72m x 4.27m (15'6" x 14'0")

**Bedroom 2** - 5.44m x 5.08m (17'10" x 16'8")

**Bathroom** - 4.27m x 2.95m (14'0" x 9'8")

**Outside:** There is a parking space and a detached, brick built garage measuring  $6.1 \text{m} \times 3.66 \text{m} (20'0'' \times 12'0'')$  beyond which is the private garden, arranged with paved patio, shaped lawn, well stocked mature borders, a Greenhouse and Summer House.