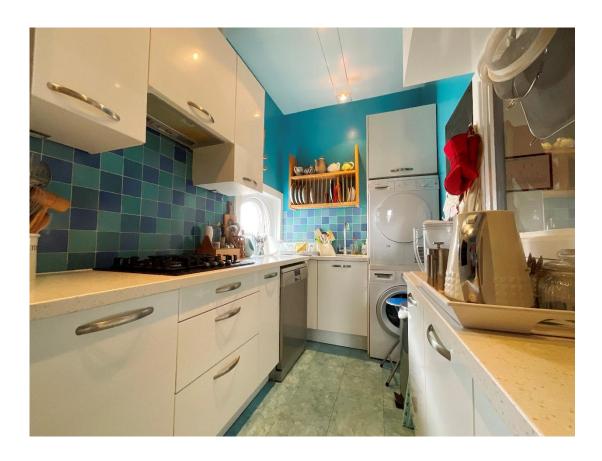

### **Reception Hall**

**Living Room** - 7.01m x 5.13m (23'0" x 16'10")

**Kitchen** - 3.78m x 1.75m (12'5" x 5'9")

**Bedroom 1** - 4.72m x 4.27m (15'6" x 14'0")

**Bedroom 2** - 5.44m x 5.08m (17'10" x 16'8")