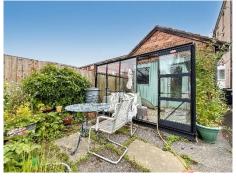

Outside, there is a parking space and a detached, brick built garage, beyond which is the private garden, arranged with paved patio, shaped lawn, well stocked mature borders, a Greenhouse and Summer House.

**Bathroom** - 4.27m x 2.95m (14'0" x 9'8")

**Outside:** There is a parking space and a detached, brick built garage measuring  $6.1 \text{m} \times 3.66 \text{m} (20'0'' \times 12'0'')$  beyond which is the private garden, arranged with paved patio, shaped lawn, well stocked mature borders, a Greenhouse and Summer House.