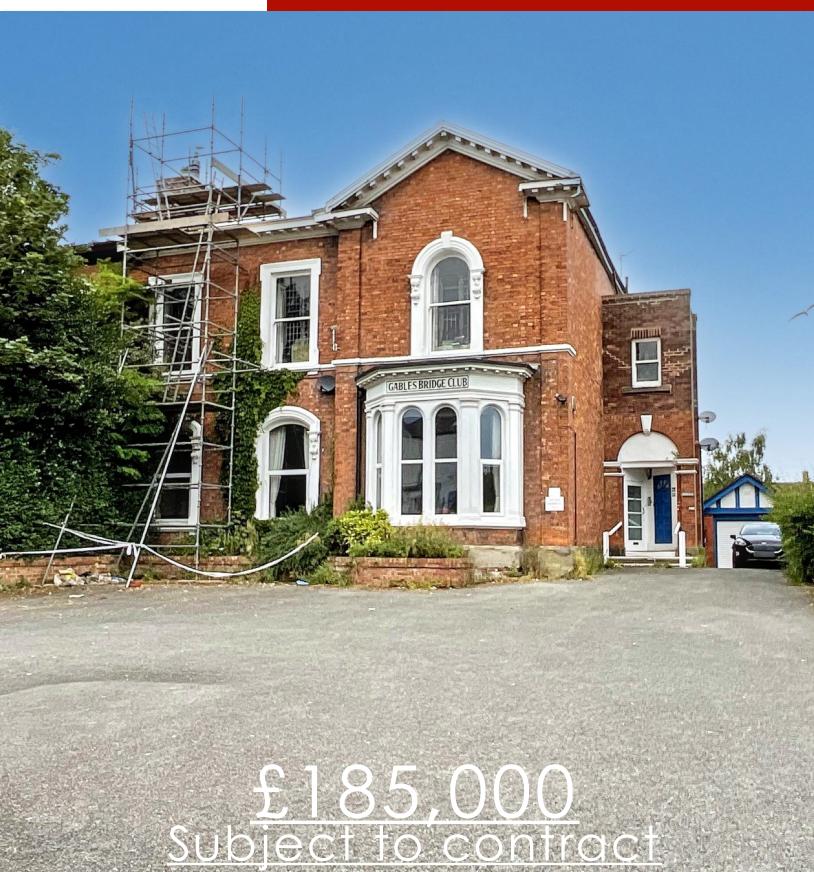

# Queens Road Southport PR9 9HN

Early inspection is highly recommended of this magnificent, spacious flat, occupying a first floor position within this traditional Edwardian building, located in the sought after area of Hesketh Park, well placed for accessing the amenities of Southport town centre.

**Council Tax:** Enquiries made of the Council Tax Valuation List indicate the property has been placed in Band (B)

**Tenure:** Leasehold for a residue term of 999 years from 31 December 1980 with a peppercorn ground rent.