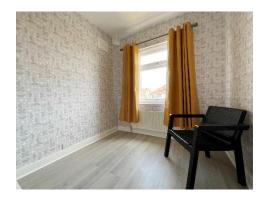

DINING ROOM 12' 1" x 11' 2" (3.68m x 3.4m)

KITCHEN 12' 1" x 6' 2" (3.68m x 1.88m)

FIRST FLOOR:

LANDING

BEDROOM 1 13' 4" overall x 10' 6" (4.06m x 3.2m)

BEDROOM 2 10' 6" x 10' (3.2m x 3.05m)

BEDROOM 3 8'7" x 7'7" (2.63m x 2.32m)