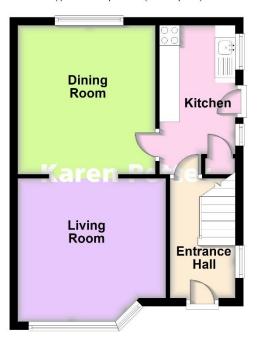

Ground Floor
Approx. 38.1 sq. metres (409.6 sq. feet)

First Floor
Approx. 37.6 sq. metres (405.2 sq. feet)

Total area: approx. 75.7 sq. metres (814.8 sq. feet)

LIVING ROOM 12' 1" overall x 11' 8" (3.68m x 3.56m)

DINING ROOM 12' 1" x 11' 2" (3.68m x 3.4m)

KITCHEN 12' 1" x 6' 2" (3.68m x 1.88m)

FIRST FLOOR:

LANDING

BEDROOM 1 13' 4" overall x 10' 6" (4.06m x 3.2m)

BEDROOM 2 10' 6" x 10' (3.2m x 3.05m)

BEDROOM 3 8'7" x 7'7" (2.63m x 2.32m)