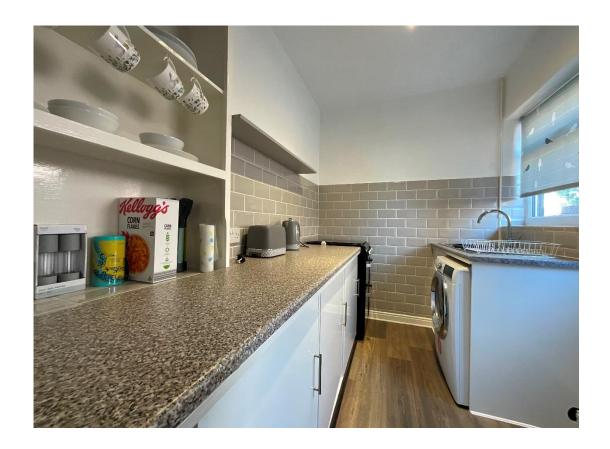

DINING ROOM 12' 1" x 11' 2" (3.68m x 3.4m)

KITCHEN 12' 1" x 6' 2" (3.68m x 1.88m)

FIRST FLOOR:

LANDING

BEDROOM 1 13' 4" overall x 10' 6" (4.06m x 3.2m)

BEDROOM 2 10' 6" x 10' (3.2m x 3.05m)

BEDROOM 3 8'7" x 7'7" (2.63m x 2.32m)