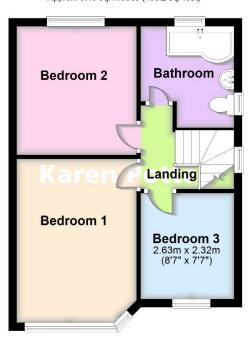

DINING ROOM 12' 1" x 11' 2" (3.68m x 3.4m)

KITCHEN 12' 1" x 6' 2" (3.68m x 1.88m)

FIRST FLOOR:

LANDING

BEDROOM 1 13' 4" overall x 10' 6" (4.06m x 3.2m)

BEDROOM 2 10' 6" x 10' (3.2m x 3.05m)

BEDROOM 3 8'7" x 7'7" (2.63m x 2.32m)

BATHROOM 8' 3" x 6' 11" (2.51m x 2.11m)

OUTSIDE: There is a paved driveway to the front providing off road parking. The rear garden is a good size with garden stores, paved patio, shaped lawn and established borders.