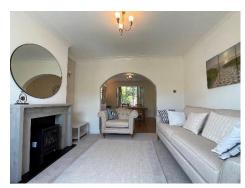

Ground Floor
Approx. 38.1 sq. metres (409.6 sq. feet)

First Floor
Approx. 37.6 sq. metres (405.2 sq. feet)

Total area: approx. 75.7 sq. metres (814.8 sq. feet)

LIVING ROOM 12' 1" overall x 11' 8" (3.68m x 3.56m)