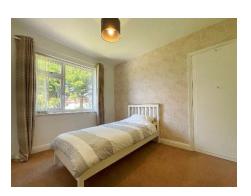

DINING ROOM 12' 1" x 11' 2" (3.68m x 3.4m)

KITCHEN 12' 1" x 6' 2" (3.68m x 1.88m)

FIRST FLOOR:

LANDING

BEDROOM 1 13' 4" overall x 10' 6" (4.06m x 3.2m)

BEDROOM 2 10' 6" x 10' (3.2m x 3.05m)

BEDROOM 3 8'7" x 7'7" (2.63m x 2.32m)