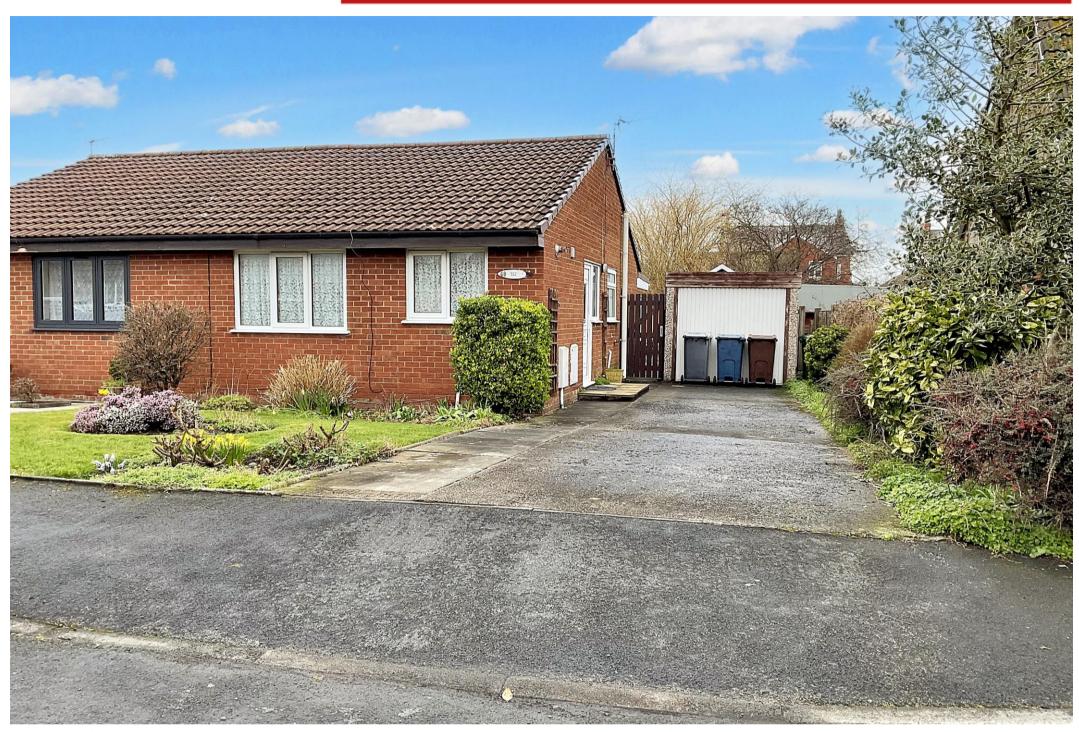

AN EARLY INTERNAL INSPECTION IS STRONGLY RECOMMENDED of this well proportioned, semi-detached bungalow which would benefit from a programme of modernisation.

The gas centrally heated accommodation briefly comprises entrance Hall, Living Room, Kitchen, two Bedrooms (the principal with fitted wardrobes), Bathroom and Garden Room (accessed through Bedroom 2).

Outside, the rear garden is paved for ease of maintenance. The front incorporates a driveway for multiple cars and leads to a detached garage with power and light.

Fleetwood Drive is a cul de sac leading off Church Road in the centre of Banks where there are public transport facilities leading to Churchtown Village and Southport town centre.