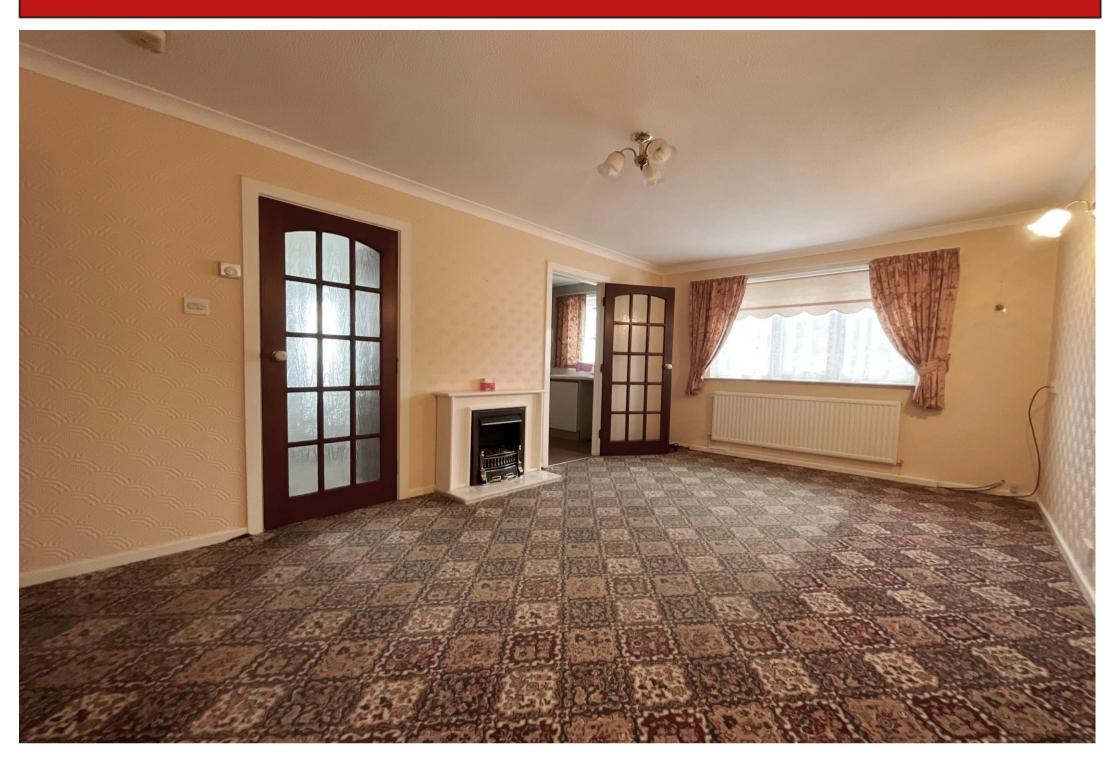

AN EARLY INTERNAL INSPECTION IS STRONGLY RECOMMENDED of this well proportioned, semi-detached bungalow which would benefit from a programme of modernisation.

The gas centrally heated accommodation briefly comprises entrance Hall, Living Room, Kitchen, two Bedrooms (the principal with fitted wardrobes), Bathroom and Garden Room (accessed through Bedroom 2).

## Hall

**Living Room** - 4.96m x 3.12m (16'3" x 10'2")

**Kitchen** - 2.46m x 1.82m (8'0'' x 5'11'')

**Bedroom 1** - 3.66m x 2.65m (12'0" x 8'8")

**Bedroom 2** - 2.54m x 2.29m (8'4" x 7'6")

**Garden Room** - 4.41m x 2.73m (14'5" x 8'11")