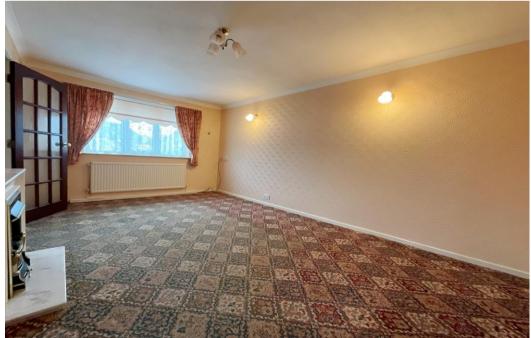

AN EARLY INTERNAL INSPECTION IS STRONGLY RECOMMENDED of this well proportioned, semi-detached bungalow which would benefit from a programme of modernisation.

The gas centrally heated accommodation briefly comprises entrance Hall, Living Room, Kitchen, two Bedrooms (the principal with fitted wardrobes), Bathroom and Garden Room (accessed through Bedroom 2).

## Hall

**Living Room** - 4.96m x 3.12m (16'3" x 10'2")

**Kitchen** - 2.46m x 1.82m (8'0'' x 5'11'')

**Bedroom 1** - 3.66m x 2.65m (12'0" x 8'8")

**Bedroom 2** - 2.54m x 2.29m (8'4" x 7'6")

**Garden Room** - 4.41m x 2.73m (14'5" x 8'11")