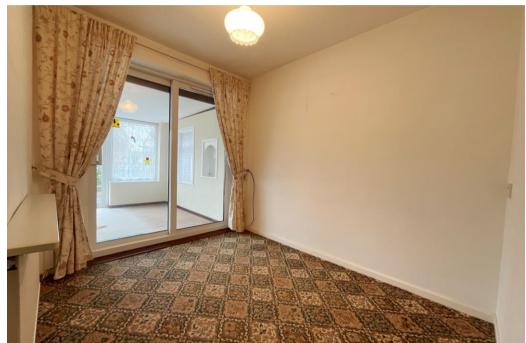

## Hall

**Living Room** - 4.96m x 3.12m (16'3" x 10'2")

**Kitchen** - 2.46m x 1.82m (8'0'' x 5'11'')

**Bedroom 1** - 3.66m x 2.65m (12'0" x 8'8")

**Bedroom 2** - 2.54m x 2.29m (8'4" x 7'6")

**Garden Room** - 4.41m x 2.73m (14'5" x 8'11")