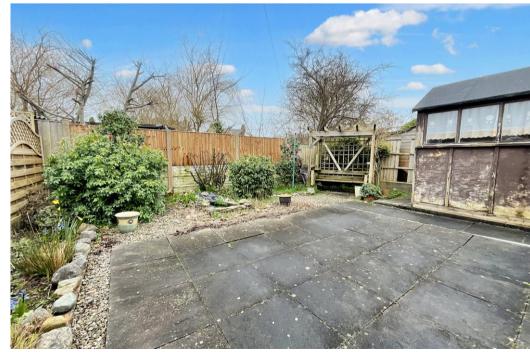

Outside, the rear garden is paved for ease of maintenance. The front incorporates a driveway for multiple cars and leads to a detached garage with power and light.

Fleetwood Drive is a cul de sac leading off Church Road in the centre of Banks where there are public transport facilities leading to Churchtown Village and Southport town centre.

**Bathroom** - 1.89m x 1.82m (6'2" x 5'11")

Outside - Outside, the rear garden is paved for ease of maintenance. The front incorporates a driveway for multiple cars and leads to a detached garage with power and light. Fleetwood Drive is a cul de sac leading off Church Road in the centre of Banks where there are public transport facilities leading to Churchtown Village and Southport town centre.