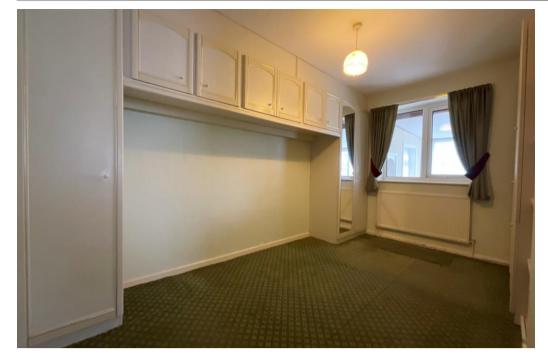

## Hall

**Living Room** - 4.96m x 3.12m (16'3" x 10'2")

**Kitchen** - 2.46m x 1.82m (8'0'' x 5'11'')

**Bedroom 1** - 3.66m x 2.65m (12'0" x 8'8")

**Bedroom 2** - 2.54m x 2.29m (8'4" x 7'6")

**Garden Room** - 4.41m x 2.73m (14'5" x 8'11")