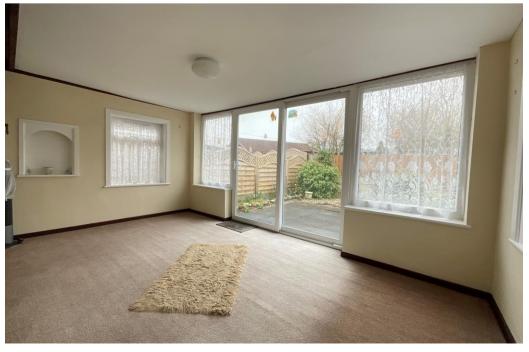

## Hall

**Living Room** - 4.96m x 3.12m (16'3" x 10'2")

**Kitchen** - 2.46m x 1.82m (8'0'' x 5'11'')

**Bedroom 1** - 3.66m x 2.65m (12'0" x 8'8")

**Bedroom 2** - 2.54m x 2.29m (8'4" x 7'6")

**Garden Room** - 4.41m x 2.73m (14'5" x 8'11")