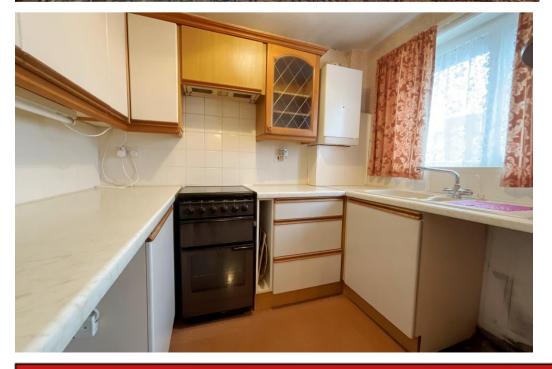

## Hall

**Living Room** - 4.96m x 3.12m (16'3" x 10'2")

**Kitchen** - 2.46m x 1.82m (8'0'' x 5'11'')

**Bedroom 1** - 3.66m x 2.65m (12'0" x 8'8")

**Bedroom 2** - 2.54m x 2.29m (8'4" x 7'6")

**Garden Room** - 4.41m x 2.73m (14'5" x 8'11")