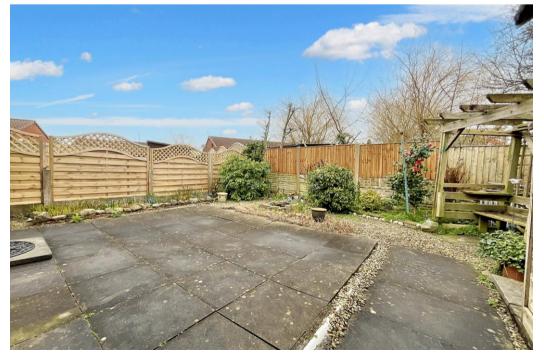

Outside, the rear garden is paved for ease of maintenance. The front incorporates a driveway for multiple cars and leads to a detached garage with power and light.

Fleetwood Drive is a cul de sac leading off Church Road in the centre of Banks where there are public transport facilities leading to Churchtown Village and Southport town centre.

**Bathroom** - 1.89m x 1.82m (6'2" x 5'11")

Outside - Outside, the rear garden is paved for ease of maintenance. The front incorporates a driveway for multiple cars and leads to a detached garage with power and light. Fleetwood Drive is a cul de sac leading off Church Road in the centre of Banks where there are public transport facilities leading to Churchtown Village and Southport town centre.