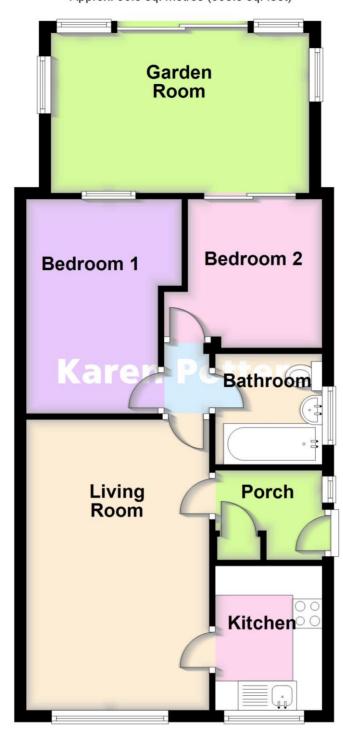

## **Ground Floor**

Approx. 56.5 sq. metres (608.3 sq. feet)

Total area: approx. 56.5 sq. metres (608.3 sq. feet)

Karen Potter Estate Agents confirm they have not tested any appliances or services at the property and cannot confirm their working condition or status. Prospective purchasers are advised to carry out their own investigations. The agents also give notice that these details do not constitute an offer or a contract and that no person employed by the agents has any authority to make or give any warranty or representation in relation to this property. All information supplied is believed to be correct but prospective purchasers should satisfy themselves by inspection as to the correctness of the statements contained in these particulars. If prospective purchasers have specific enquiries prior to viewing, please contact us and we will do all we can to clarify before an appointment to view is made. FLOOR PLANS NOT TO SCALE AND FOR ILLUSTRATIVE PURPOSES ONLY.