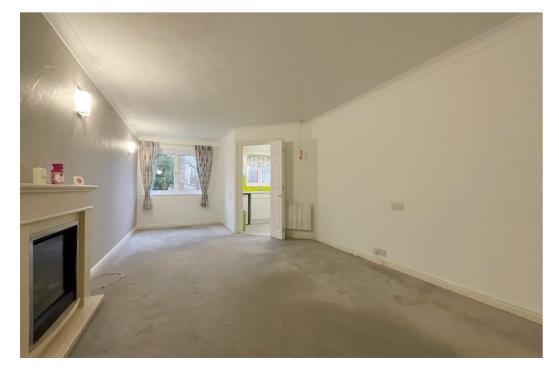

Offered for sale with no onward chain, the accommodation is installed with upvc double glazing, electric heating and comprises Hall with storage cupboard, Lounge-Dining Room, modern fitted Kitchen with window, double Bedroom with double fitted wardrobe and modern Shower Room.

#### First Floor:

Hall with walk in store

**Lounge-Dining Room** - 7.11m overall  $\times$  3.23m overall (23'4"  $\times$  10'7")

**Kitchen** - 2.29m x 2.03m (7'6" x 6'8")

**Bedroom** - 4.78m overall x 2.79m overall (15'8" x 9'2")