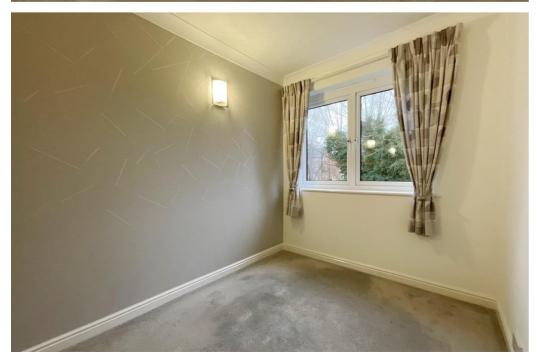

#### First Floor:

Hall with walk in store

**Lounge-Dining Room** - 7.11m overall  $\times$  3.23m overall (23'4"  $\times$  10'7")

**Kitchen** - 2.29m x 2.03m (7'6" x 6'8")

**Bedroom** - 4.78m overall x 2.79m overall (15'8" x 9'2")