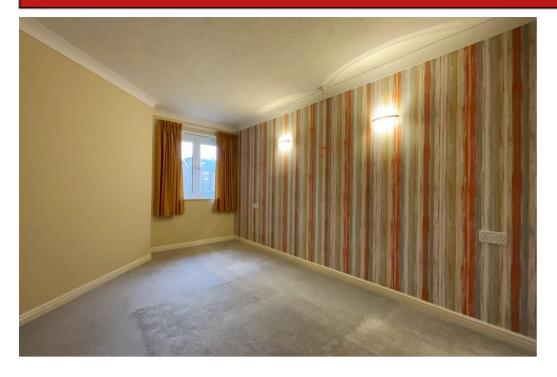

#### First Floor:

Hall with walk in store

**Lounge-Dining Room** - 7.11m overall  $\times$  3.23m overall (23'4"  $\times$  10'7")

**Kitchen** - 2.29m x 2.03m (7'6" x 6'8")

**Bedroom** - 4.78m overall x 2.79m overall (15'8" x 9'2")