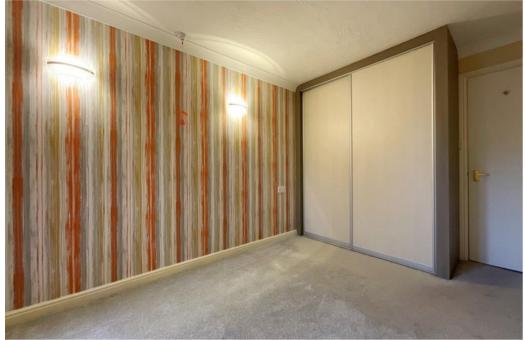

Offered for sale with no onward chain, the accommodation is installed with upvc double glazing, electric heating and comprises Hall with storage cupboard, Lounge-Dining Room, modern fitted Kitchen with window, double Bedroom with double fitted wardrobe and modern Shower Room.

#### First Floor:

Hall with walk in store

**Lounge-Dining Room** - 7.11m overall  $\times$  3.23m overall (23'4"  $\times$  10'7")

**Kitchen** - 2.29m x 2.03m (7'6" x 6'8")

**Bedroom** - 4.78m overall x 2.79m overall (15'8" x 9'2")