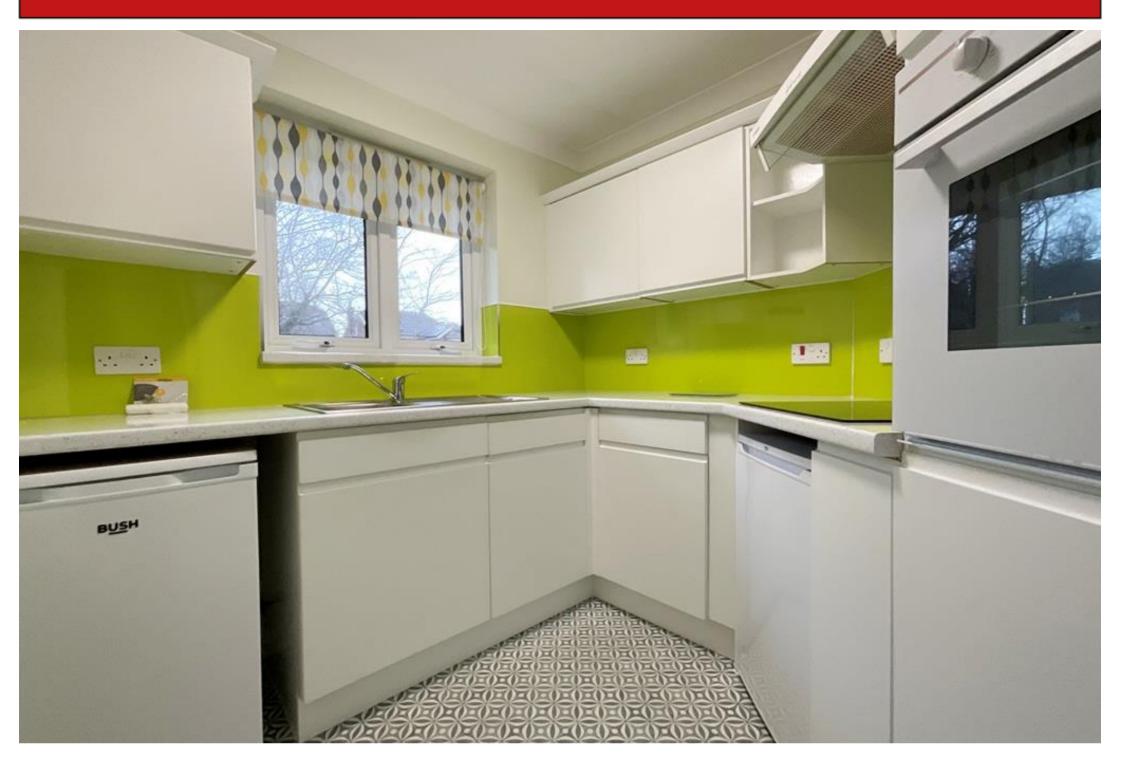

Offered for sale with no onward chain, the accommodation is installed with upvc double glazing, electric heating and comprises Hall with storage cupboard, Lounge-Dining Room, modern fitted Kitchen with window, double Bedroom with double fitted wardrobe and modern Shower Room.

#### First Floor:

Hall with walk in store

**Lounge-Dining Room** - 7.11m overall  $\times$  3.23m overall (23'4"  $\times$  10'7")

**Kitchen** - 2.29m x 2.03m (7'6" x 6'8")

**Bedroom** - 4.78m overall x 2.79m overall (15'8" x 9'2")