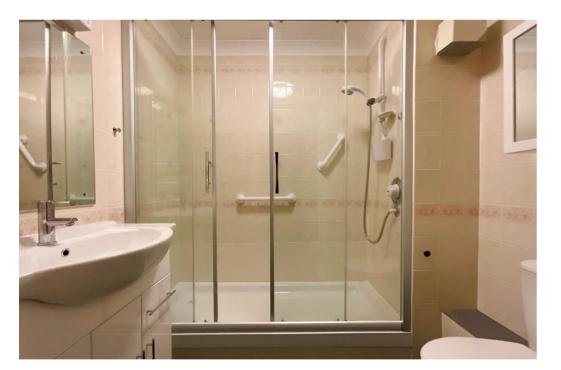

Offered for sale with no onward chain, the accommodation is installed with upvc double glazing, electric heating and comprises Hall with storage cupboard, Lounge-Dining Room, modern fitted Kitchen with window, double Bedroom with double fitted wardrobe and modern Shower Room.

**Shower Room** - 2.08m x 1.68m (6'10" x 5'6")

**Outside:** The development stands in particularly well maintained lawned gardens with a variety of mature shrubs and trees. The residents car park is located at the front of the building.