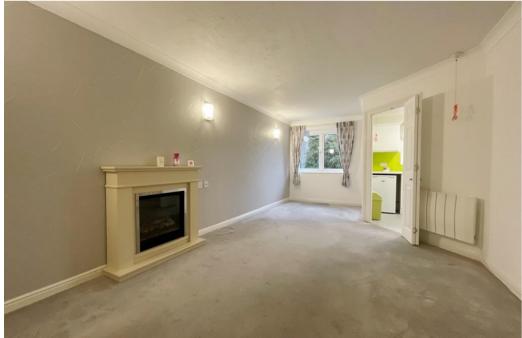

Offered for sale with no onward chain, the accommodation is installed with upvc double glazing, electric heating and comprises Hall with storage cupboard, Lounge-Dining Room, modern fitted Kitchen with window, double Bedroom with double fitted wardrobe and modern Shower Room.

#### First Floor:

Hall with walk in store

**Lounge-Dining Room** - 7.11m overall  $\times$  3.23m overall (23'4"  $\times$  10'7")

**Kitchen** - 2.29m x 2.03m (7'6" x 6'8")

**Bedroom** - 4.78m overall x 2.79m overall (15'8" x 9'2")