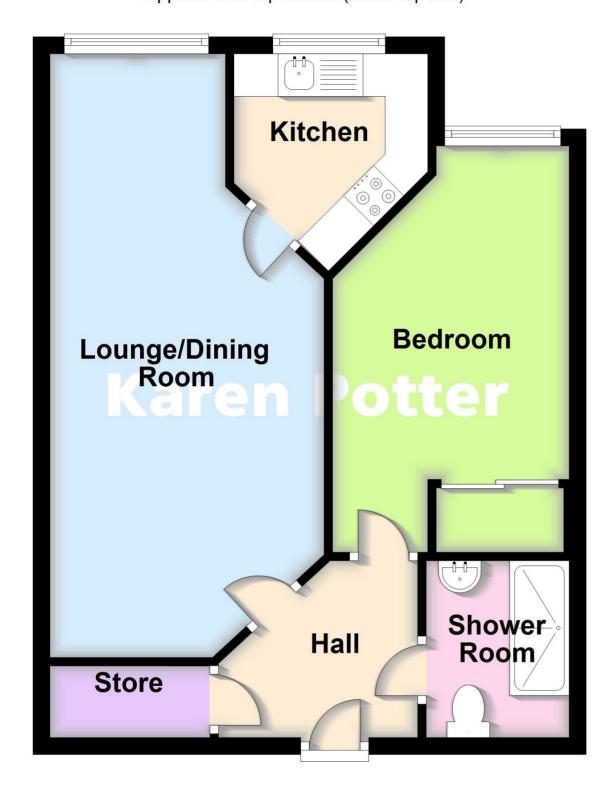

#### First Floor:

Hall with walk in store

**Lounge-Dining Room** - 7.11m overall  $\times$  3.23m overall (23'4"  $\times$  10'7")

**Kitchen** - 2.29m x 2.03m (7'6" x 6'8")

**Bedroom** - 4.78m overall x 2.79m overall (15'8" x 9'2")

**Shower Room** - 2.08m x 1.68m (6'10" x 5'6")

**Outside:** The development stands in particularly well maintained lawned gardens with a variety of mature shrubs and trees. The residents car park is located at the front of the building.

## **First Floor**

Approx. 47.3 sq. metres (509.5 sq. feet)

Total area: approx. 47.3 sq. metres (509.5 sq. feet)

Karen Potter Estate Agents confirm they have not tested any appliances or services at the property and cannot confirm their working condition or status. Prospective purchasers are advised to carry out their own investigations. The agents also give notice that these details do not constitute an offer or a contract and that no person employed by the agents has any authority to make or give any warranty or representation in relation to this property. All information supplied is believed to be correct but prospective purchasers should satisfy themselves by inspection as to the correctness of the statements contained in these particulars. If prospective purchasers have specific enquiries prior to viewing, please contact us and we will do all we can to clarify before an appointment to view is made. FLOOR PLANS NOT TO SCALE AND FOR ILLUSTRATIVE PURPOSES ONLY.