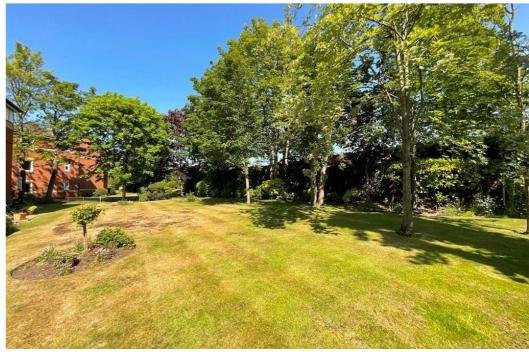

**Shower Room** - 2.08m x 1.68m (6'10" x 5'6")

**Outside:** The development stands in particularly well maintained lawned gardens with a variety of mature shrubs and trees. The residents car park is located at the front of the building.