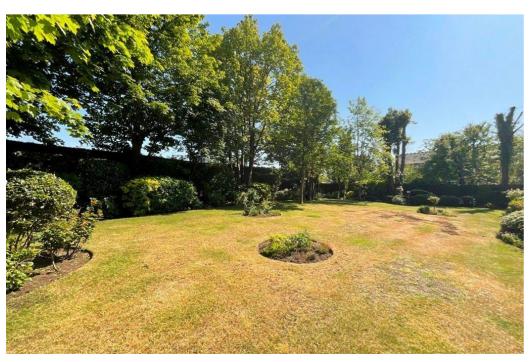

**Shower Room** - 2.08m x 1.68m (6'10" x 5'6")

**Outside:** The development stands in particularly well maintained lawned gardens with a variety of mature shrubs and trees. The residents car park is located at the front of the building.