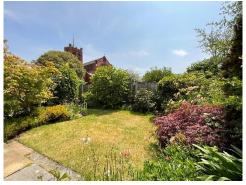

There are mature gardens to the front and rear, the front incorporating a driveway leading to a detached double length Garage, the rear offering a sunny aspect with paved patio, shaped lawn and well stocked borders.

Outside: There are mature gardens to the front and rear, the front incorporating a paved driveway leading to a detached double length Garage measuring (18') x 2.82m (9'3") with remotely operated up and over electric door. The rear garden is south facing with paved patio, shaped lawn and well stocked established borders.