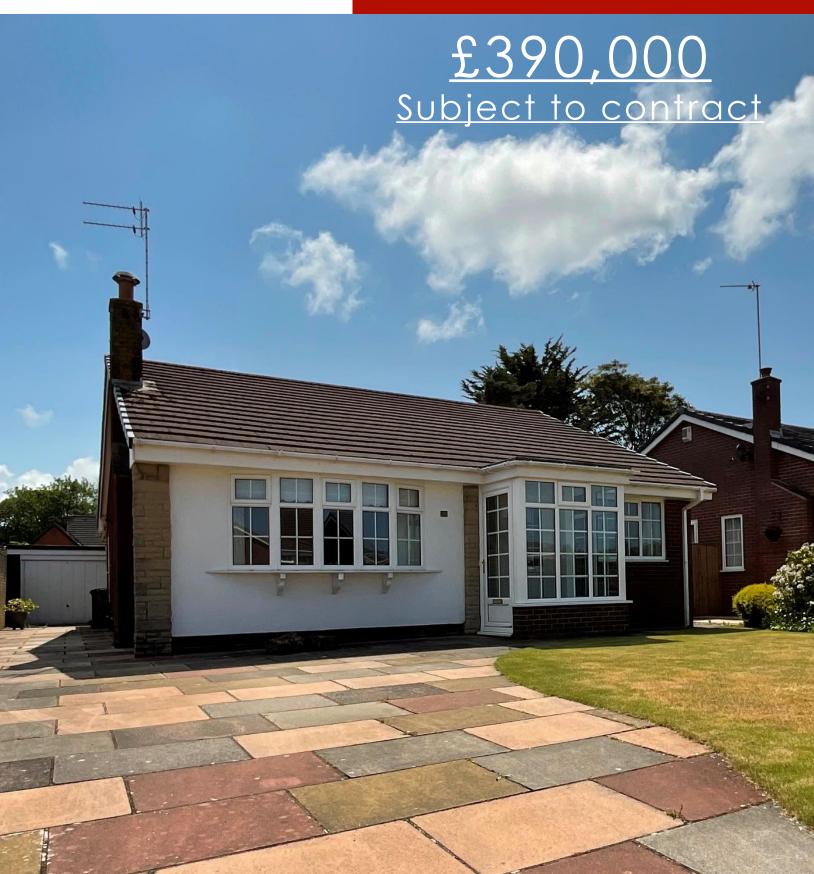

## The Lawns Southport PR9 9NS

**NO CHAIN - AN EARLY INTERNAL INSPECTION IS RECOMMENDED** of this double fronted detached bungalow which offers attractively planned, pleasantly proportioned accommodation that would benefit from a programme of general updating.

Located within a cul-de-sac forming part of a sought after residential area, the bungalow is installed with gas central heating, upvc double glazing and briefly comprises Entrance Vestibule, Hall, Front Living Room, Dining Room, Garden Room, fitted Kitchen, three Bedrooms (one en-suite) and Bathroom.

There are mature gardens to the front and rear, the front incorporating a driveway leading to a detached double length Garage, the rear offering a sunny aspect with paved patio, shaped lawn and well stocked borders.