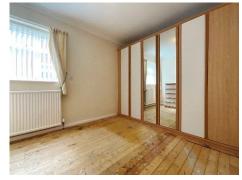

**Bedroom 1** - 4.22m x 3.53m (13'10" x 11'7")

**En-Suite** - 2.51m x 0.91m (8'3" x 3'0")

**Bedroom 2** - 3.53m x 2.97m plus recess (11'7" x 9'9")

**Bedroom 3** - 2.74m x 2.51m (9'0" x 8'3")

**Bathroom** - 2.51m x 1.83m (8'3" x 6'0")