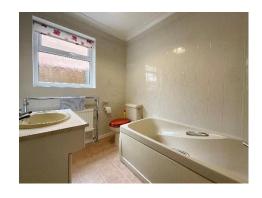

**Bedroom 1** - 4.22m x 3.53m (13'10" x 11'7")

**En-Suite** - 2.51m x 0.91m (8'3" x 3'0")

**Bedroom 2** - 3.53m x 2.97m plus recess (11'7" x 9'9")

**Bedroom 3** - 2.74m x 2.51m (9'0" x 8'3")

**Bathroom** - 2.51m x 1.83m (8'3" x 6'0")