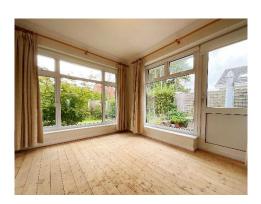

## **Entrance Vestibule**

Hall

**Living Room** - 5m x 4.5m (16'5" x 14'9")

**Dining Room** - 4.22m x 2.49m (13'10" x 8'2")

Garden Room - 3.63m x 2.9m (11'11" x 9'6")

**Kitchen** - 4.9m x 2.97m (16'1" x 9'9")