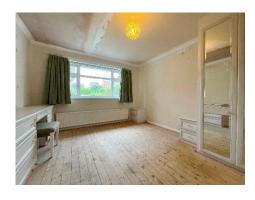

**Bedroom 1** - 4.22m x 3.53m (13'10" x 11'7")

**En-Suite** - 2.51m x 0.91m (8'3" x 3'0")

**Bedroom 2** - 3.53m x 2.97m plus recess (11'7" x 9'9")

**Bedroom 3** - 2.74m x 2.51m (9'0" x 8'3")

**Bathroom** - 2.51m x 1.83m (8'3" x 6'0")