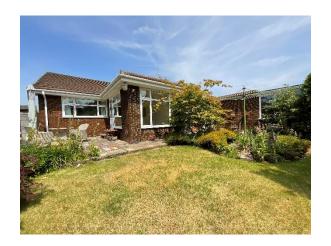

There are mature gardens to the front and rear, the front incorporating a driveway leading to a detached double length Garage, the rear offering a sunny aspect with paved patio, shaped lawn and well stocked borders.

Outside: There are mature gardens to the front and rear, the front incorporating a paved driveway leading to a detached double length Garage measuring (18') x 2.82m (9'3") with remotely operated up and over electric door. The rear garden is south facing with paved patio, shaped lawn and well stocked established borders.