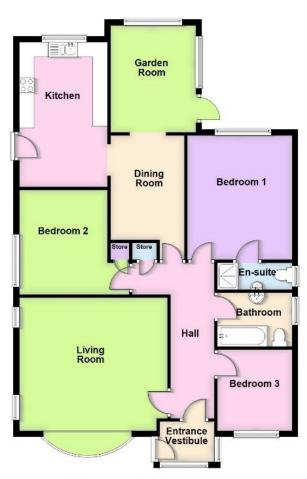

Located within a cul-de-sac forming part of a sought after residential area, the bungalow is installed with gas central heating, upvc double glazing and briefly comprises Entrance Vestibule, Hall, Front Living Room, Dining Room, Garden Room, fitted Kitchen, three Bedrooms (one en-suite) and Bathroom.

## THE LAWNS, SOUTHPORT PR9 9NS

Total area: approx. 115.1 sq. metres (1238.4 sq. feet)

## **Entrance Vestibule**

Hall

**Living Room** - 5m x 4.5m (16'5" x 14'9")

**Dining Room** - 4.22m x 2.49m (13'10" x 8'2")

Garden Room - 3.63m x 2.9m (11'11" x 9'6")

**Kitchen** - 4.9m x 2.97m (16'1" x 9'9")

**Bedroom 1** - 4.22m x 3.53m (13'10" x 11'7")

**En-Suite** - 2.51m x 0.91m (8'3" x 3'0")

**Bedroom 2** - 3.53m x 2.97m plus recess (11'7" x 9'9")

**Bedroom 3** - 2.74m x 2.51m (9'0" x 8'3")

**Bathroom** - 2.51m x 1.83m (8'3" x 6'0")