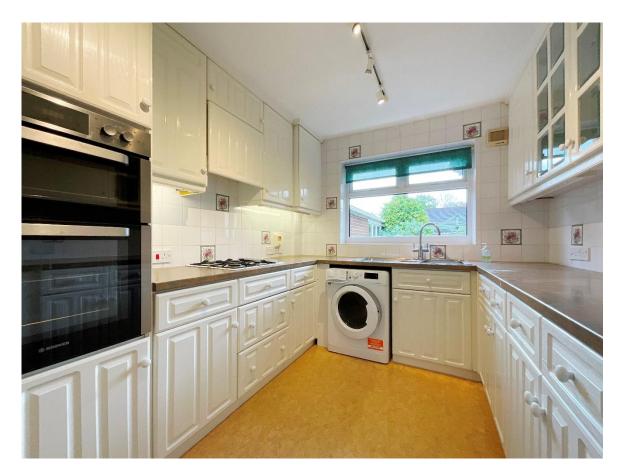

## **Entrance Vestibule**

Hall

**Living Room** - 5m x 4.5m (16'5" x 14'9")

**Dining Room** - 4.22m x 2.49m (13'10" x 8'2")

Garden Room - 3.63m x 2.9m (11'11" x 9'6")

**Kitchen** - 4.9m x 2.97m (16'1" x 9'9")