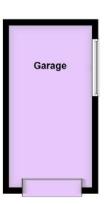

There are mature gardens to the front and rear, the front incorporating a driveway leading to a detached double length Garage, the rear offering a sunny aspect with paved patio, shaped lawn and well stocked borders.

Outside: There are mature gardens to the front and rear, the front incorporating a paved driveway leading to a detached double length Garage measuring (18') x 2.82m (9'3") with remotely operated up and over electric door. The rear garden is south facing with paved patio, shaped lawn and well stocked established borders.