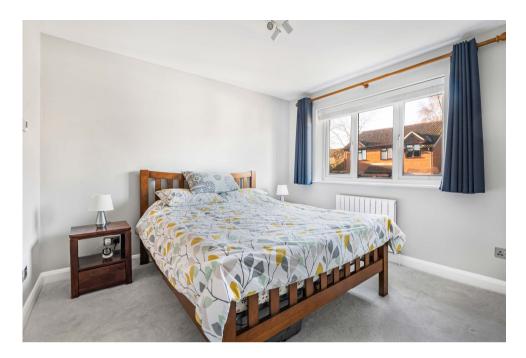

On the ground floor an entrance hall leads into a spacious living room that flows into the dining room and a contemporary fully-fitted kitchen. Special features of note here include underfloor heating and a sleek gas fire place. Additionally, there is a conservatory and cloakroom. The first floor comprises of the master bedroom with en-suite, two further bedrooms and a family bathroom. Outside there is a driveway and garage and to the rear, a patio leads to lawn with mixed borders.