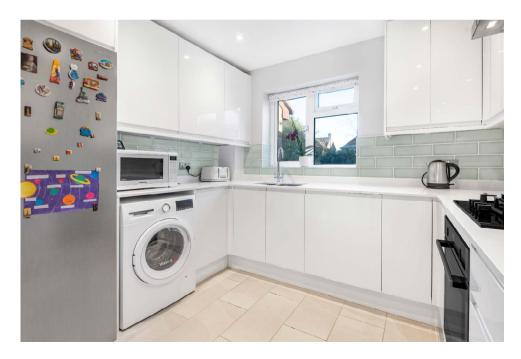

On the ground floor an entrance hall leads into a spacious living room that flows into the dining room and a contemporary fully-fitted kitchen. Special features of note here include underfloor heating and a sleek gas fire place. Additionally, there is a conservatory and cloakroom. The first floor comprises of the master bedroom with en-suite, two further bedrooms and a family bathroom. Outside there is a driveway and garage and to the rear, a patio leads to lawn with mixed borders.