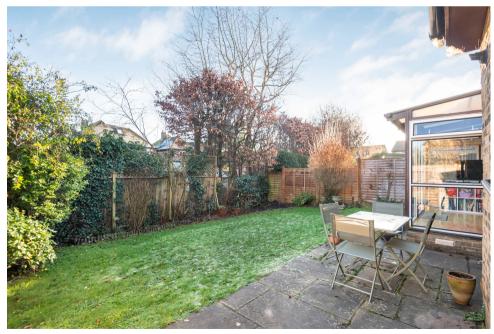

On the ground floor an entrance hall leads into a spacious living room that flows into the dining room and a contemporary fully-fitted kitchen. Special features of note here include underfloor heating and a sleek gas fire place. Additionally, there is a conservatory and cloakroom. The first floor comprises of the master bedroom with en-suite, two further bedrooms and a family bathroom. Outside there is a driveway and garage and to the rear, a patio leads to lawn with mixed borders.