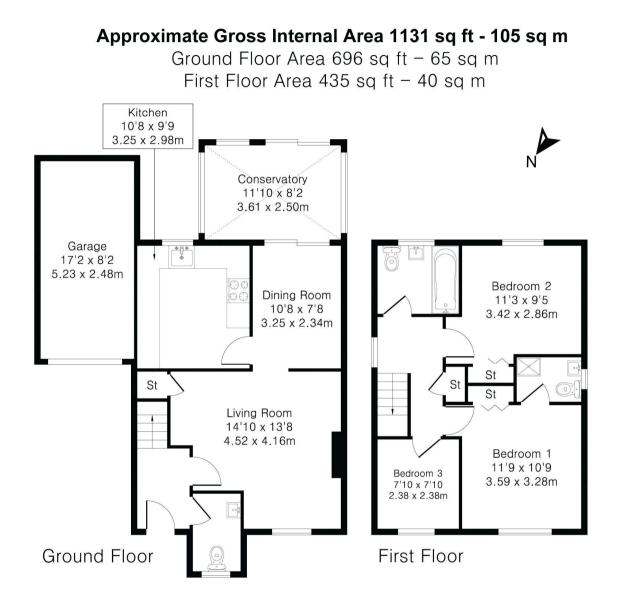

12 Manston Road, Burpham, Guildford, Surrey, GU4 7YE

3 bedrooms Family bathroom Living room Dining room Kitchen Conservatory Cloakroom Driveway & garage Rear garden Freehold. Council tax band F. EPC D.

On the ground floor an entrance hall leads into a spacious living room that flows into the dining room and a contemporary fully-fitted kitchen. Special features of note here include underfloor heating and a sleek gas fire place. Additionally, there is a conservatory and cloakroom. The first floor comprises of the master bedroom with en-suite, two further bedrooms and a family bathroom. Outside there is a driveway and garage and to the rear, a patio leads to lawn with mixed borders.