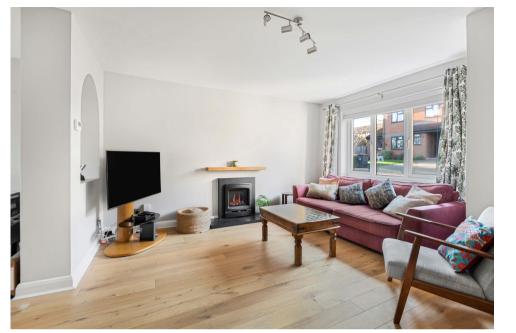

On the ground floor an entrance hall leads into a spacious living room that flows into the dining room and a contemporary fully-fitted kitchen. Special features of note here include underfloor heating and a sleek gas fire place. Additionally, there is a conservatory and cloakroom. The first floor comprises of the master bedroom with en-suite, two further bedrooms and a family bathroom. Outside there is a driveway and garage and to the rear, a patio leads to lawn with mixed borders.