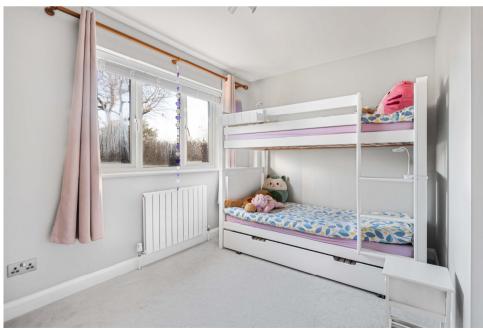

On the ground floor an entrance hall leads into a spacious living room that flows into the dining room and a contemporary fully-fitted kitchen. Special features of note here include underfloor heating and a sleek gas fire place. Additionally, there is a conservatory and cloakroom. The first floor comprises of the master bedroom with en-suite, two further bedrooms and a family bathroom. Outside there is a driveway and garage and to the rear, a patio leads to lawn with mixed borders.