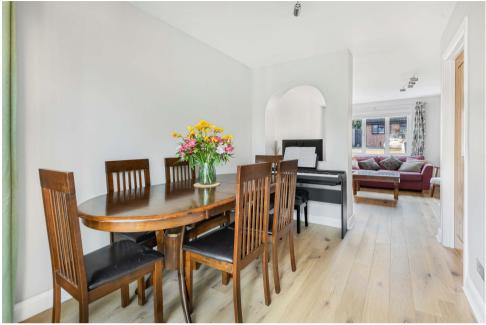

On the ground floor an entrance hall leads into a spacious living room that flows into the dining room and a contemporary fully-fitted kitchen. Special features of note here include underfloor heating and a sleek gas fire place. Additionally, there is a conservatory and cloakroom. The first floor comprises of the master bedroom with en-suite, two further bedrooms and a family bathroom. Outside there is a driveway and garage and to the rear, a patio leads to lawn with mixed borders.