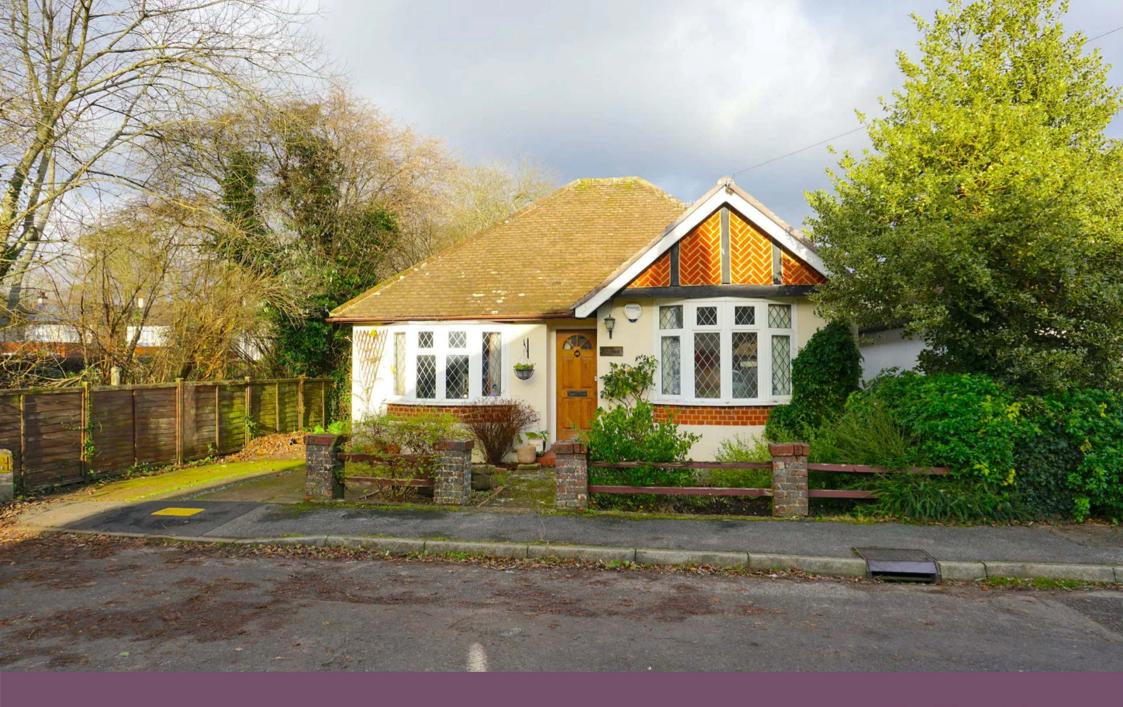

No onward chain
Detached bungalow
3 bedrooms
16ft sitting room
Separate dining room
Fitted kitchen
Off road parking
Private garden with large shed
Walking distance of village shops
Freehold. Council tax band F. EPC D.

Set at the end of a small cul-de-sac within a level walk of Bramley village centre, this attractive cottage style bungalow is offered to the market with the benefit of no on going chain. The property offers flexible accommodation which comprises 3 bedrooms, a 16ft sitting room with wood burning stove and French doors to the rear garden, separate dining room, fitted kitchen and bathroom. Further features includes replacement double glazing and gas fired central heating.

To the front of the property there is off road parking and a pathway to the rear where there is a good sized south easterly facing garden. A patio leads to lawn with established shrub and flower beds. At the foot of the garden there is a large garden workshop with potential to be used as a home office