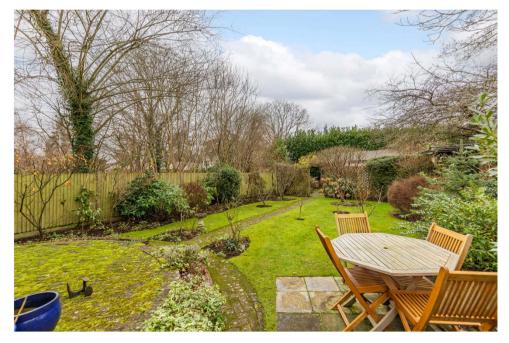

To the front of the property there is off road parking and a pathway to the rear where there is a good sized south easterly facing garden. A patio leads to lawn with established shrub and flower beds. At the foot of the garden there is a large garden workshop with potential to be used as a home office