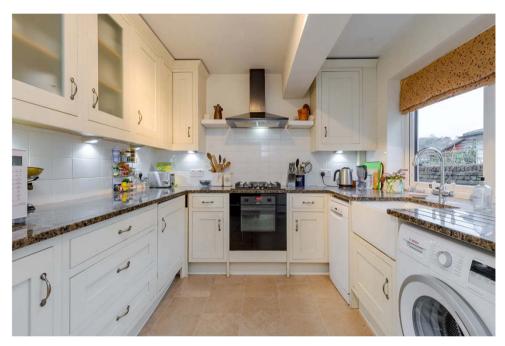

Set at the end of a small cul-de-sac within a level walk of Bramley village centre, this attractive cottage style bungalow is offered to the market with the benefit of no on going chain. The property offers flexible accommodation which comprises 3 bedrooms, a 16ft sitting room with wood burning stove and French doors to the rear garden, separate dining room, fitted kitchen and bathroom. Further features includes replacement double glazing and gas fired central heating.