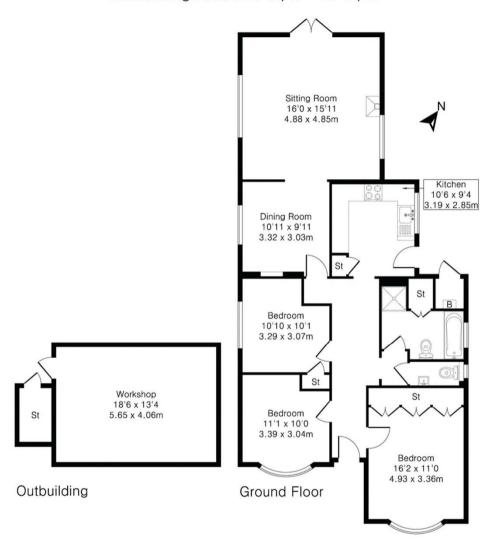

## Approximate Gross Internal Area 1381 sq ft - 128 sq m

Ground Floor Area 1100 sq ft - 102 sq m Outbuilding Area 281 sq ft - 26 sq m